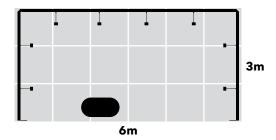

# 12m2 - ALUEMI12 - 6m x 2m

# **ALUEMI12**

#### **Features**

· LED backlit feature wall with SEG fabric graphics.

- · Lockable storage area.
- Reception counter.
- · Open seating area.
- · Monitor display.

- · Arch with raised height branding.
- · Literature holders.

#### **Dimensions**

6m x 2m 12m<sup>2</sup> 3m high

- · Transport cases can be changed to suit clients needs.
- · Furniture & AV equipment not included.
- · Graphics for reconfiguration not included.