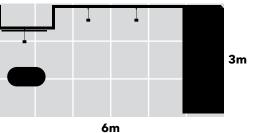

# **ALUEIE18**

#### **Features**

- · Lockable storage area.
- · Backwall with SEG fabric graphics.
- · LED down-lighting.
- · Open seating area.
- · Raised height branding.
- · Reception counter.

#### **Dimensions**

6m x 3m 18m² 3.5m high

- · Transport cases can be changed to suit clients needs.
- · Furniture & AV equipment not included.
- · Graphics for reconfiguration not included.