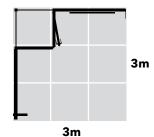

# **9m² - ALUDAN09** - 3m x 3m

Check me out!

# **ALUDAN09**

#### **Features**

· Reception counter.

- · Open seating area.
- · LED down-lighting.
- · Folding free standing literature holder.

#### **Dimensions**

3m x 3m  $9m^2$ 

- 2.36m high (also available at 2.5m)
- · Transport cases can be changed to suit clients needs.
- · Furniture & AV equipment not included.
- · Graphics for reconfiguration not included.