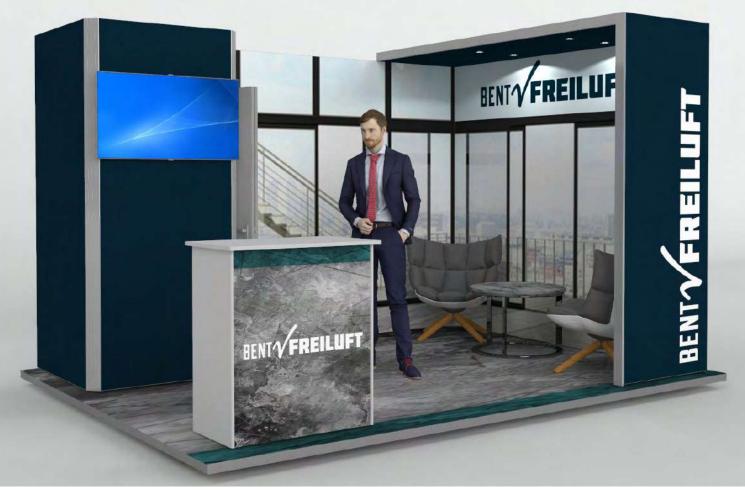

# 12m<sup>2</sup> - ALUBEN12 - 4m x 3m

# **ALUBEN12**

#### **Features**

- · Backwall with SEG fabric graphics.
- · Lockable storage area.
- Reception counter.
- · Semi-private seating area.
- · Monitor display.

· Arch with LED down-lighting.

#### **Dimensions**

4m x 3m 12m<sup>2</sup>

2.36m high (also available at 2.5m)

- · Transport cases can be changed to suit clients needs.
- · Furniture & AV equipment not included.
- · Graphics for reconfiguration not included.