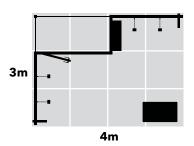

# **12m² - ALUDRO12** - 4m x 3m Check me out! DR%NE.IE DR%NE.IE Backlit DRINE.IE

# **ALUDRO12**

- · LED backlit feature wall with SEG fabric graphics.
- · LED down-lighting.
- · Angled corner display wall.
- · Product display plinths with rollable magnetic graphics.

- 4m x 3m 12m<sup>2</sup>
- 2.36m high (also available at 2.5m)
- · Transport cases can be changed to suit clients needs.
- · Furniture & AV equipment not included.
- · Graphics for reconfiguration not included.

#### **Features**

- · LED backlit feature wall with SEG fabric graphics.
- · Product display shelves.
- · Open seating area.
- · Reception counter.
- · Lockable storage area.

4m

#### **Dimensions**

4m x 3m 12m²

2.36m high (also available at 2.5m)

· Transport cases can be changed to suit clients needs.

· LED down-lighting.

- · Furniture & AV equipment not included.
- · Graphics for reconfiguration not included.