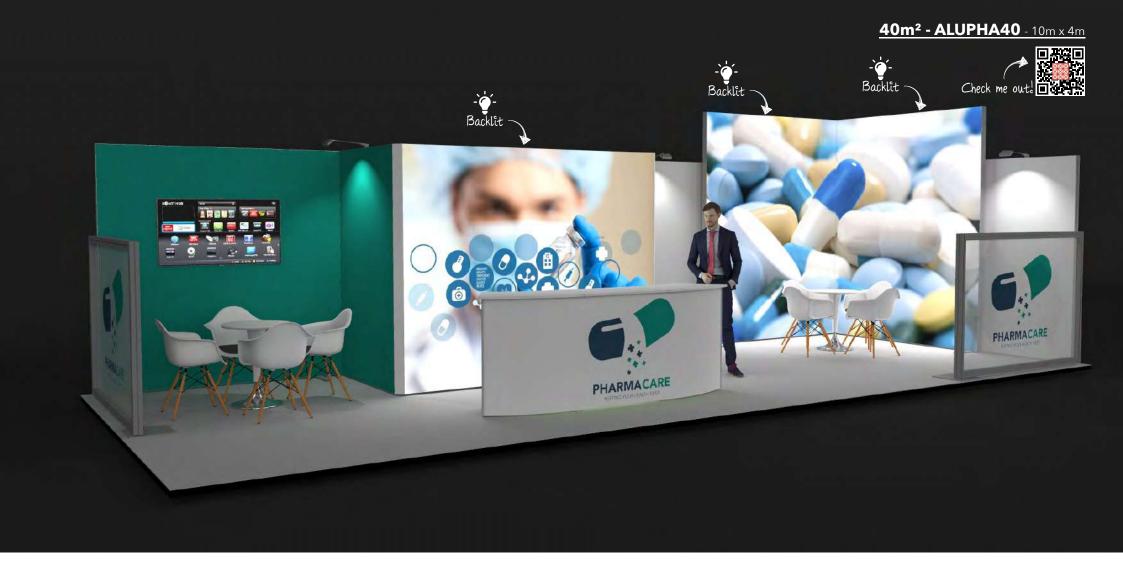

# **ALUPHA40**

#### **Features**

- · LED backlit feature wall with SEG fabric graphics.
- · Lockable storage area.
- · LED down-lighting.
- · Open seating area.
- · Reception counter.

4m

# **Dimensions**

10m x 4m 40m² 3m high

· Transport cases can be changed to suit clients needs.

· Monitor display.

- · Furniture & AV equipment not included.
- · Graphics for reconfiguration not included.