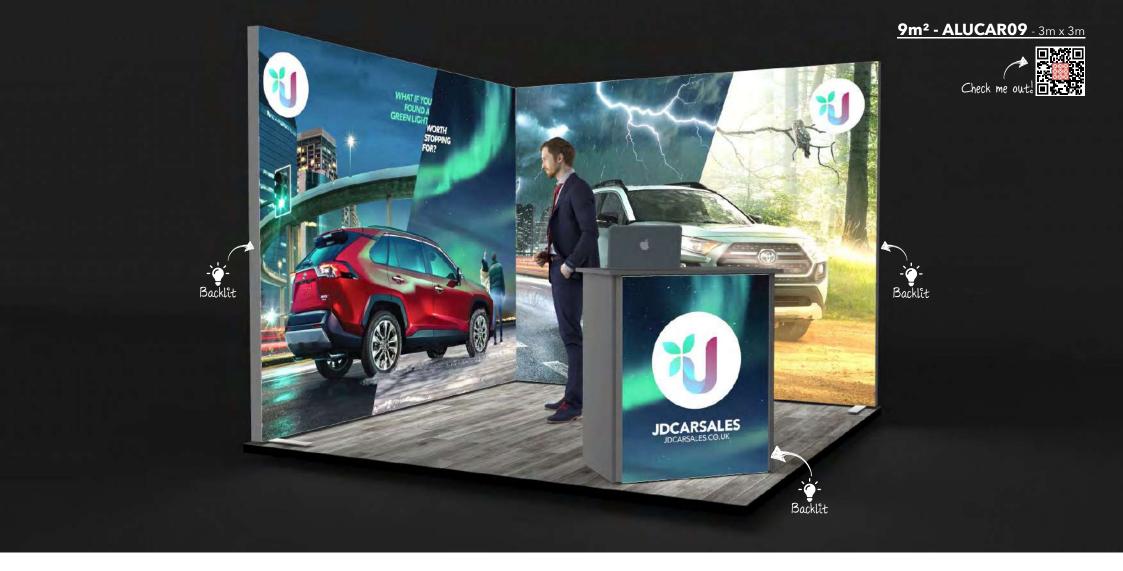

# **ALUCAR09**

#### **Features**

· LED backlit feature wall with SEG fabric graphics.

· Backlit reception counter.

#### **Dimensions**

3m x 3m  $9m^2$ 

2.36m high (also available at 2.5m)

- · Transport cases can be changed to suit clients needs.
- · Furniture & AV equipment not included.
- · Graphics for reconfiguration not included.