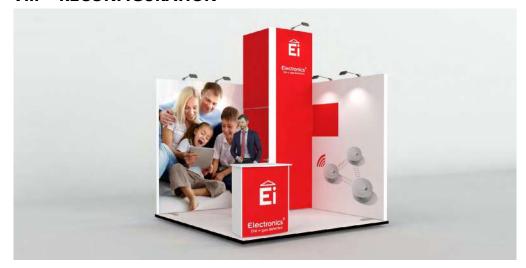

# **ALUEIE18**

#### **Features**

- · Lockable storage area.
- · Backwall with SEG fabric graphics.
- · LED down-lighting.
- · Open seating area.
- · Raised height branding.
- · Reception counter.

#### **Dimensions**

6m x 3m 18m² 3.5m high

- · Transport cases can be changed to suit clients needs.
- · Furniture & AV equipment not included.
- · Graphics for reconfiguration not included.