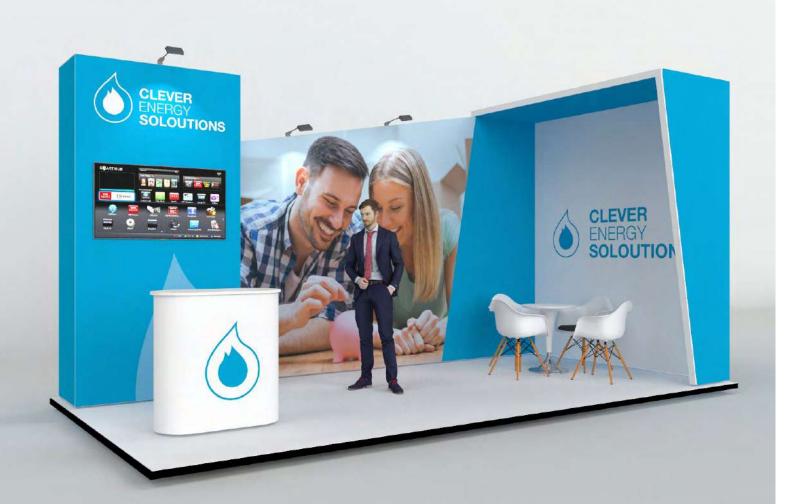

#### **Features**

· Reception counter.

- · Open seating area.
- · LED down-lighting.
- · Folding free standing literature holder.

#### **Dimensions**

3m x 3m  $9m^2$ 

- 2.36m high (also available at 2.5m)
- · Transport cases can be changed to suit clients needs.
- · Furniture & AV equipment not included.
- · Graphics for reconfiguration not included.