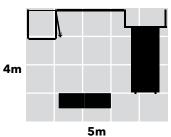

# **ALUELE20**

#### **Dimensions**

5m x 4m 20m² 3m high

- · Transport cases can be changed to suit clients needs.
- · Furniture & AV equipment not included.
- · Graphics for reconfiguration not included.