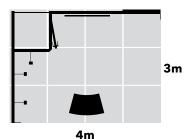

# 12m<sup>2</sup> - ALUBEN12 - 4m x 3m

#### **Dimensions**

4m x 3m 12m<sup>2</sup>

2.36m high (also available at 2.5m)

- · Transport cases can be changed to suit clients needs.
- · Furniture & AV equipment not included.
- · Graphics for reconfiguration not included.