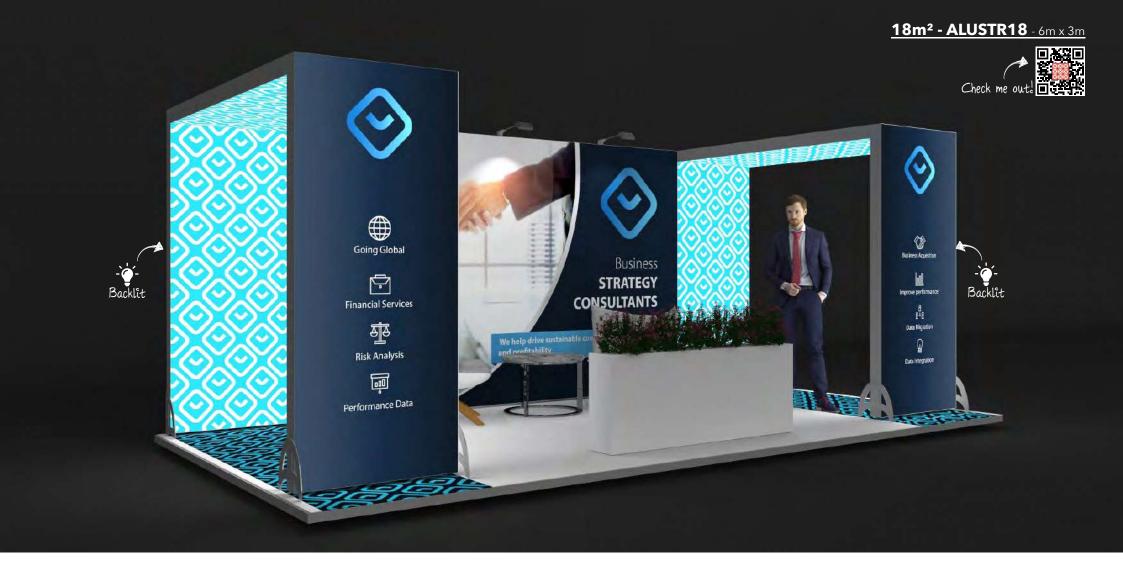

# **ALUSTR18**

#### **Features**

- · LED backlit feature arch with SEG graphics.
- · Open seating area.
- · LED down-lighting.

#### **Dimensions**

6m x 3m 18m²

2.36m high (also available at 2.5m)

- · Transport cases can be changed to suit clients needs.
- · Furniture & AV equipment not included.
- · Graphics for reconfiguration not included.