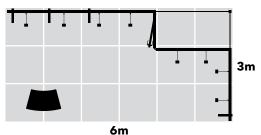

# **ALUEIE18**

#### **Features**

- · Lockable storage area.
- · Backwall with SEG fabric graphics.
- · LED down-lighting.
- · Open seating area.
- · Raised height branding.
- · Reception counter.

#### **Dimensions**

6m x 3m 18m² 3.5m high

- · Transport cases can be changed to suit clients needs.
- · Furniture & AV equipment not included.
- · Graphics for reconfiguration not included.