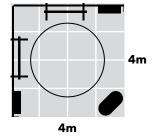

# **16m<sup>2</sup> - ALUVEL16** - 4m x 4m

# **ALUVEL16**

- $\cdot$  Transport cases can be changed to suit clients needs.
- · Furniture & AV equipment not included.
- · Graphics for reconfiguration not included.

#### **Dimensions**

4m x 4m 16m² 2.36m high (also available at 2.5m)

- · LED backlit feature wall with SEG fabric graphics.
- · Curved corner with rollable magnetic graphics.
- · Circular stepped product display plinths.
- · Product display plinth with rollable magnetic graphics.