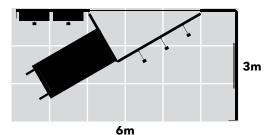

# **12m² - ALUDRO12** - 4m x 3m Check me out! DR%NE.IE DR%NE.IE Backlit DRINE.IE

# **ALUDRO12**

- · LED backlit feature wall with SEG fabric graphics.
- · LED down-lighting.
- · Angled corner display wall.
- · Product display plinths with rollable magnetic graphics.

- 4m x 3m 12m<sup>2</sup>
- 2.36m high (also available at 2.5m)
- · Transport cases can be changed to suit clients needs.
- · Furniture & AV equipment not included.
- · Graphics for reconfiguration not included.