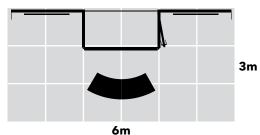

# 18m² - ALUNOM18 - 6m x 3m

# **ALUNOM18**

#### **Features**

- · Lockable storage area.
- · LED backlit feature arch with SEG graphics.
- · LED down-lighting.
- · Semi-private seating area.
- · Monitor display.

· Reception counter.

#### **Dimensions**

6m x 3m 18m² 3m high

- · Transport cases can be changed to suit clients needs.
- · Furniture & AV equipment not included.
- · Graphics for reconfiguration not included.