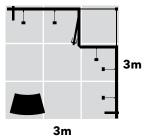

# **9m² - ALUDAN09** - 3m x 3m

Check me out!

# **ALUDAN09**

#### **Features**

· Reception counter.

- · Open seating area.
- · LED down-lighting.
- · Folding free standing literature holder.

#### **Dimensions**

3m x 3m  $9m^2$ 

- 2.36m high (also available at 2.5m)
- · Transport cases can be changed to suit clients needs.
- · Furniture & AV equipment not included.
- · Graphics for reconfiguration not included.