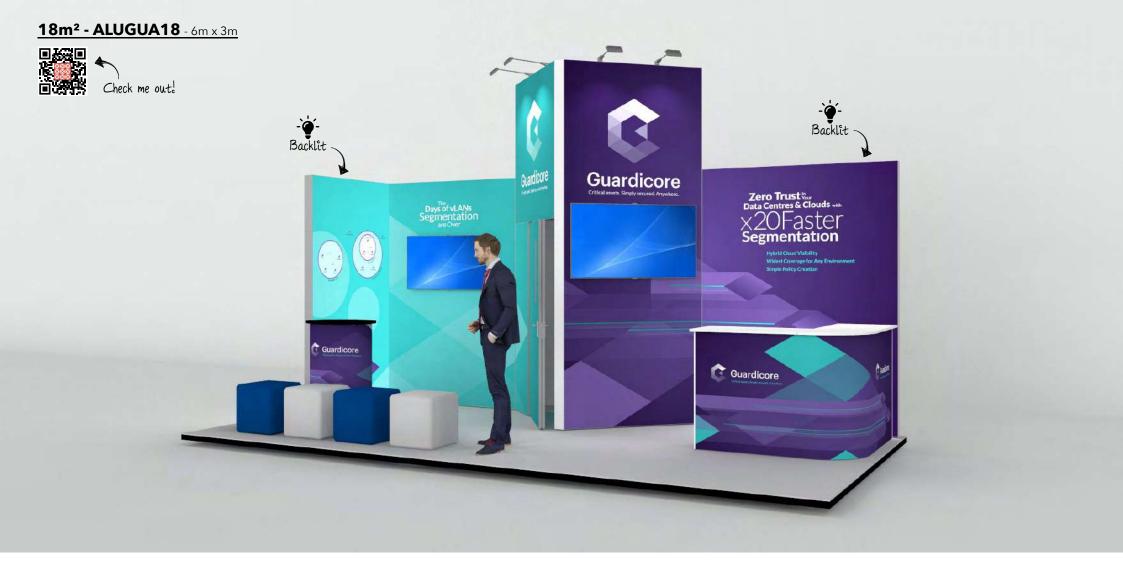

# **ALUGUA18**

# **Features**

- · Lockable storage area.
- · Corner bar counter.
- · Monitor display.

- · LED backlit feature wall with SEG graphics.
- · Open seating area.
- · LED down-lighting.

# **Dimensions**

6m x 3m 18m² 3.5m high

- · Transport cases can be changed to suit clients needs.
- · Furniture & AV equipment not included.
- · Graphics for reconfiguration not included.