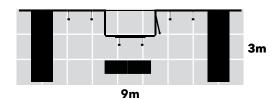

# 27m<sup>2</sup> - ALUCYB27 - 9m x 3m

#### **Dimensions**

9m x 3m 27m² 3m high

- · Transport cases can be changed to suit clients needs.
- · Furniture & AV equipment not included.
- · Graphics for reconfiguration not included.