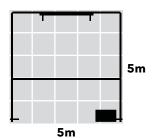

# **9m² - ALUDAN09** - 3m x 3m

Check me out!

#### **Dimensions**

3m x 3m  $9m^2$ 

- 2.36m high (also available at 2.5m)
- · Transport cases can be changed to suit clients needs.
- · Furniture & AV equipment not included.
- · Graphics for reconfiguration not included.