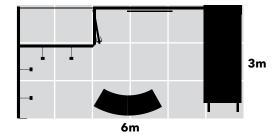

# 12m2 - ALUEMI12 - 6m x 2m

# **ALUEMI12**

#### **Features**

· LED backlit feature wall with SEG fabric graphics.

- · Lockable storage area.
- Reception counter.
- · Open seating area.
- · Monitor display.

- · Arch with raised height branding.
- · Literature holders.

#### **Dimensions**

6m x 2m 12m<sup>2</sup> 3m high

- · Transport cases can be changed to suit clients needs.
- · Furniture & AV equipment not included.
- · Graphics for reconfiguration not included.