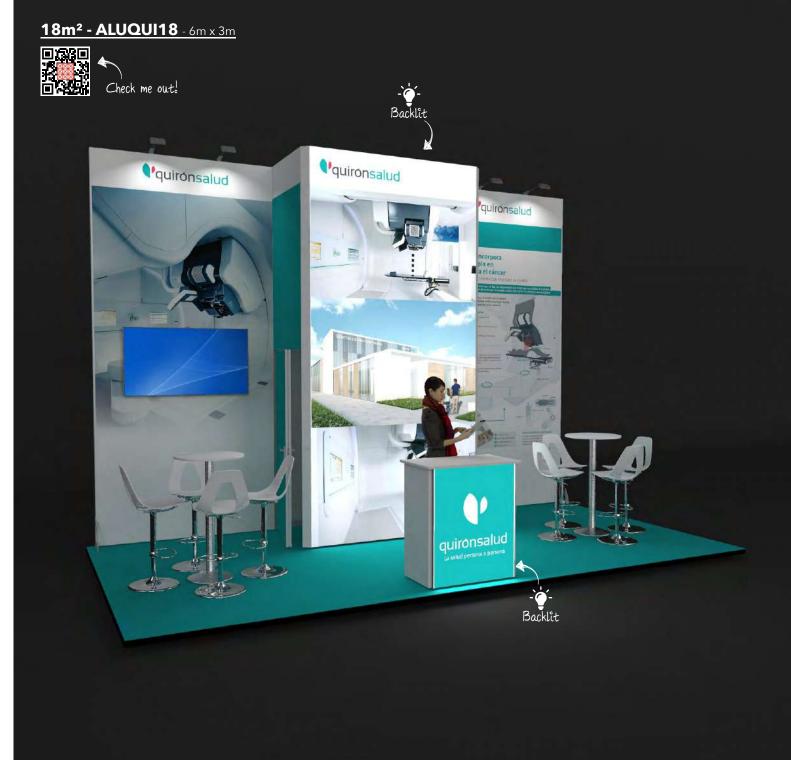

# **ALUQUI18**

- · Transport cases can be changed to suit clients needs.
- · Furniture & AV equipment not included.
- · Graphics for reconfiguration not included.

#### **Dimensions**

6m x 3m 18m² 4m high

- · LED backlit feature wall with SEG fabric graphics.
- · Lockable storage area.
- · Backlit reception counter.
- · Monitor display.
- · Open seating area.
- · LED down-lighting.