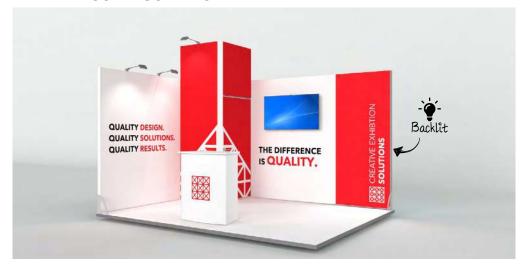

# **ALUCAR09**

#### **Features**

· LED backlit feature wall with SEG fabric graphics.

· Backlit reception counter.

#### **Dimensions**

3m x 3m  $9m^2$ 

2.36m high (also available at 2.5m)

- · Transport cases can be changed to suit clients needs.
- · Furniture & AV equipment not included.
- · Graphics for reconfiguration not included.