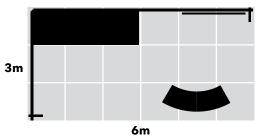

# 12m2 - ALUEMI12 - 6m x 2m

# **ALUEMI12**

#### **Features**

· LED backlit feature wall with SEG fabric graphics.

- · Lockable storage area.
- Reception counter.
- · Open seating area.
- · Monitor display.

- · Arch with raised height branding.
- · Literature holders.

#### **Dimensions**

6m x 2m 12m<sup>2</sup> 3m high

- · Transport cases can be changed to suit clients needs.
- · Furniture & AV equipment not included.
- · Graphics for reconfiguration not included.