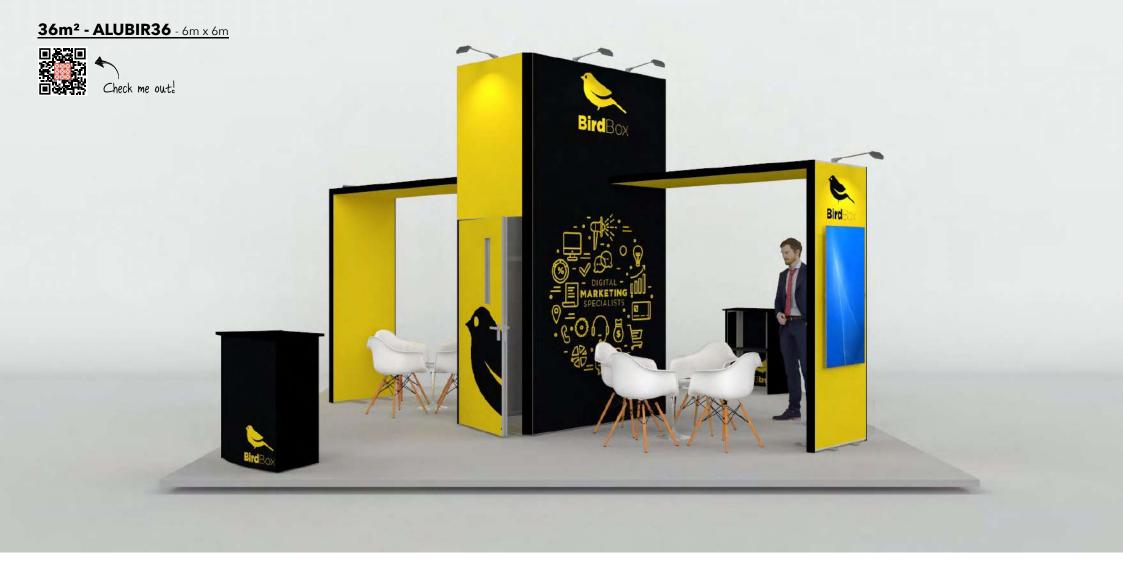

# **ALUBIR36**

#### **Features**

- · Lockable storage area with raised height branding.
- · Reception counter.
- · LED down-lighting.
- · Semi-private seating area.
- · Monitor display.

· Feature arch.

6m x 6m 36m<sup>2</sup>3.5m high