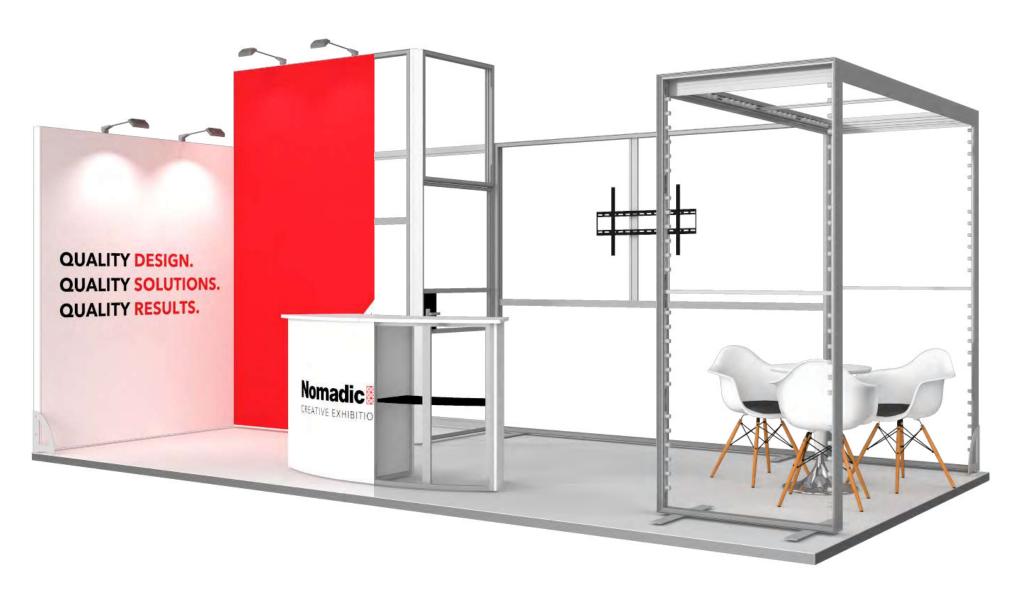

# **9m² - ALUDAN09** - 3m x 3m

Check me out!

# **ALUDAN09**

#### **Features**

· Reception counter.

- · Open seating area.
- · LED down-lighting.
- · Folding free standing literature holder.

#### **Dimensions**

3m x 3m  $9m^2$ 

- 2.36m high (also available at 2.5m)
- · Transport cases can be changed to suit clients needs.
- · Furniture & AV equipment not included.
- · Graphics for reconfiguration not included.