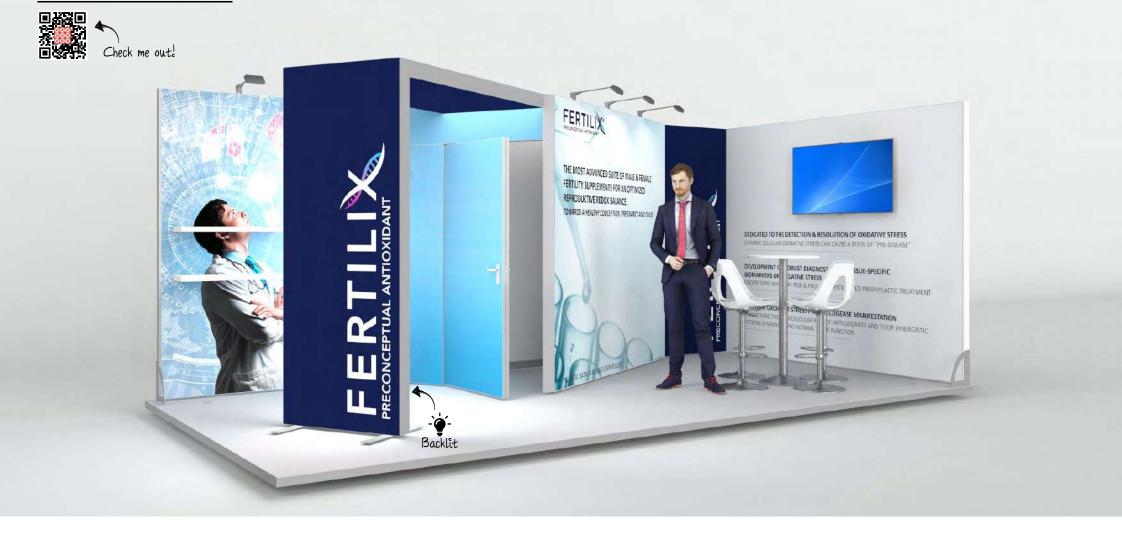

# 18m² - ALUFER18 - 6m x 3m

# **ALUFER18**

#### **Features**

- · Lockable storage area.
- · Open seating area.
- · Monitor display.

- · LED backlit feature arch with SEG graphics.
- · Product display shelves.
- · LED down-lighting.

#### **Dimensions**

6m x 3m 18m²

2.36m high (also available at 2.5m)

- · Transport cases can be changed to suit clients needs.
- · Furniture & AV equipment not included.
- · Graphics for reconfiguration not included.