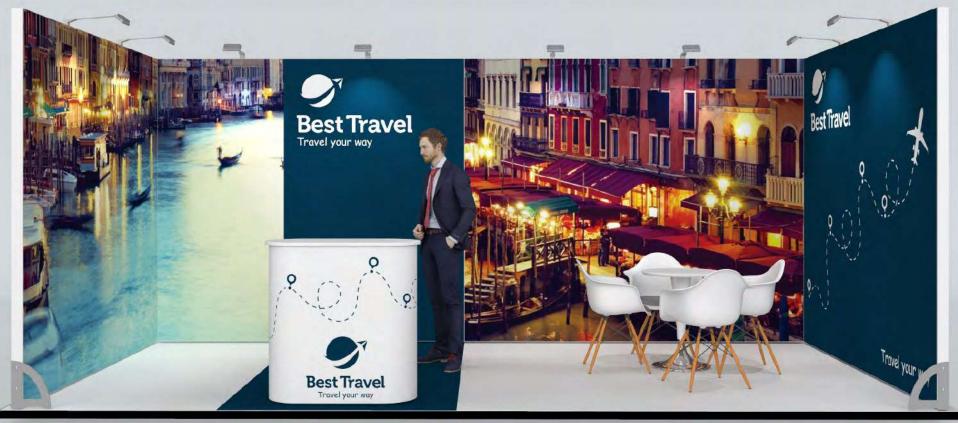

#### **Dimensions**

4m x 4m 16m<sup>2</sup> 3m high (hanging sign 0.75m)



- · LED backlit feature wall with SEG fabric graphics.
- · Product display shelves.
- · Reception counter.
- · Overhead hanging tension fabric display.
- · Open seating area.





# **16m<sup>2</sup> - ALUVEL16** - 4m x 4m





# **ALUVEL16**

- $\cdot$  Transport cases can be changed to suit clients needs.
- · Furniture & AV equipment not included.
- · Graphics for reconfiguration not included.



#### **Dimensions**

4m x 4m 16m² 2.36m high (also available at 2.5m)



- · LED backlit feature wall with SEG fabric graphics.
- · Curved corner with rollable magnetic graphics.
- · Circular stepped product display plinths.
- · Product display plinth with rollable magnetic graphics.



# 18m² - ALUBES18 - 6m x 3m









# **ALUBES18**



#### **Features**

- · Backwall with SEG fabric graphics.
- · Reception counter.

- · LED down-lighting.
- · Open seating area.

# **Dimensions**



6m x 3m 18m²

2.5m high (also available at 2.36m)

- · Transport cases can be changed to suit clients needs.
- · Furniture & AV equipment not included.
- · Graphics for reconfiguration not included.



# **RECONFIGURATIONS**

#### 9m<sup>2</sup> - RECONFIGURATION





# **ALUBES209**

- · Transport cases can be changed to suit clients needs.
- · Furniture & AV equipment not included.
- · Graphics for reconfiguration not included.



#### **Dimensions**

3m x 3m 9m²

2.5m high (also available at 2.36m)



#### **Features**

- $\cdot$  Backwall with SEG fabric graphics.
- · Reception counter.
- · LED down-lighting.

#### 9m