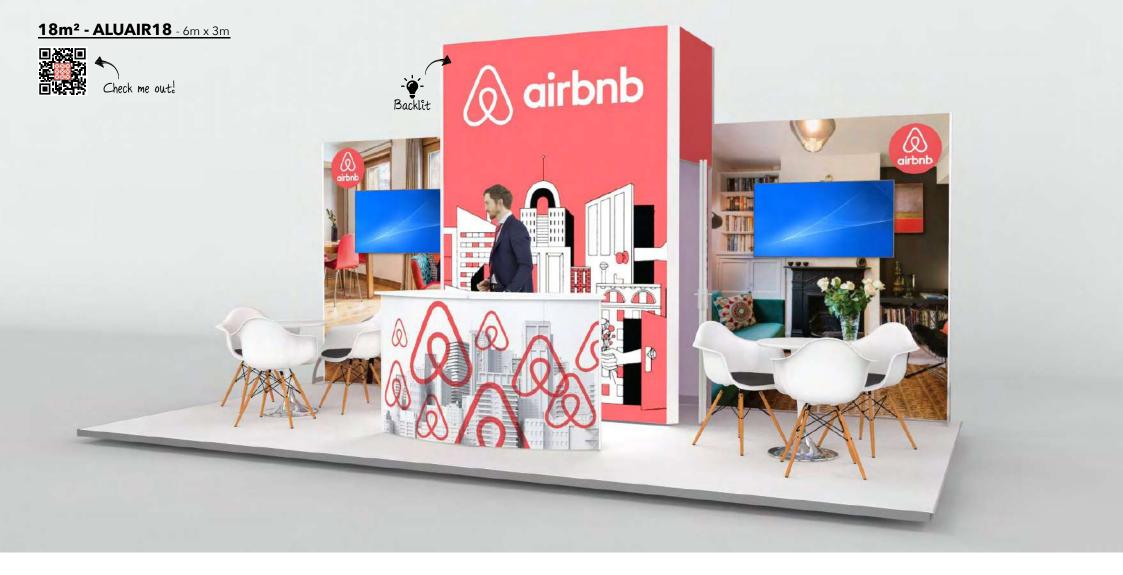

# **ALUAIR18**

# **Features**

- · Lockable storage area.
- · Reception counter.
- · Monitor display.

- · LED backlit feature wall with SEG graphics.
- · Open seating area.

#### **Dimensions**

6m x 3m 18m² 3m high

- · Transport cases can be changed to suit clients needs.
- · Furniture & AV equipment not included.
- · Graphics for reconfiguration not included.