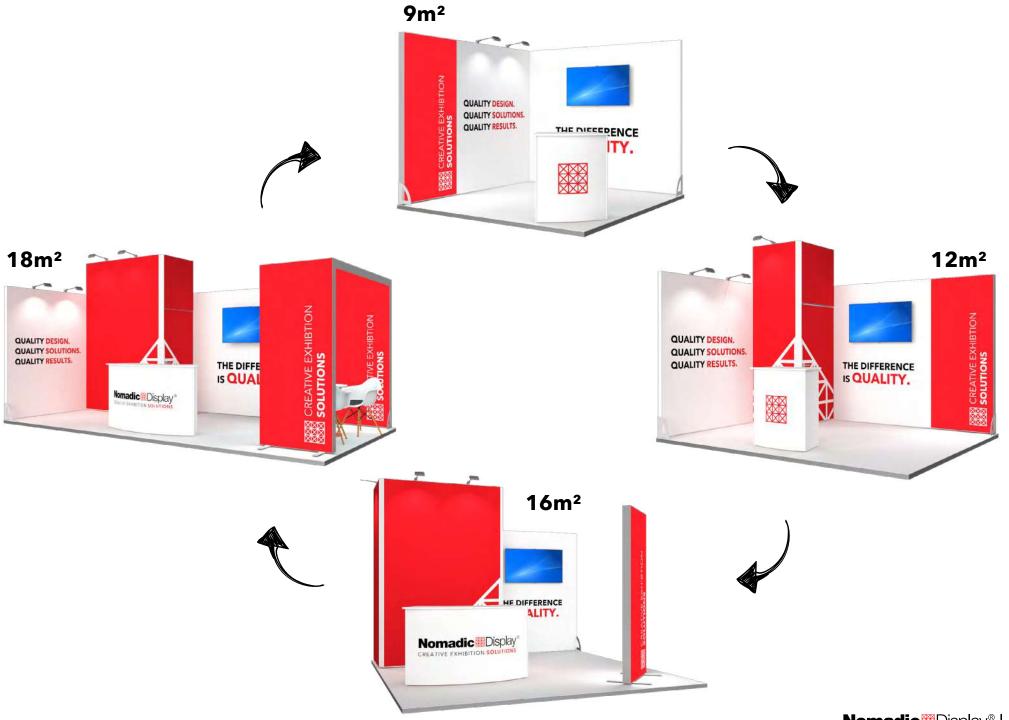

#### **ONE SOLUTION - MANY POSSIBILITIES**

The modular nature of Nomadic Display exhibition stands allows you enormous flexibility to reuse your stand and graphics over your entire exhibiting calendar, and (usually) all from one initial investment.

Apart from the obvious cost savings, you benefit from putting forward consistent branding and 'look' over all your events. Reusing your exhibition stand fits in with your environmental concerns, avoiding the wastefulness involved in using old-fashioned 'build and burn' exhibition stands.