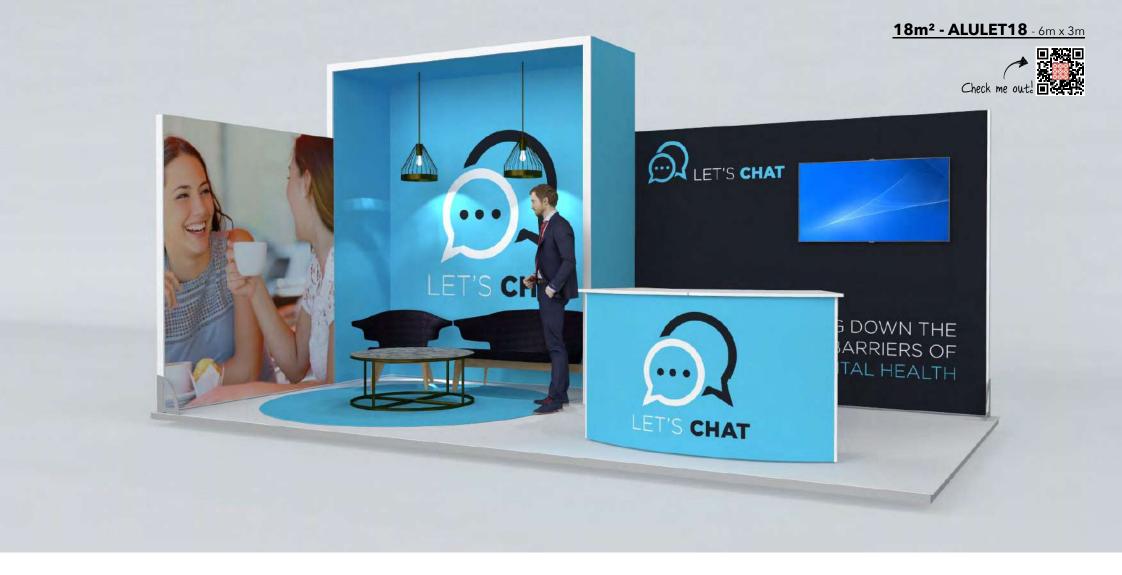

# **ALULET18**

#### **Features**

- · LED backlit feature wall with SEG fabric graphics.
- · Monitor display.

- · Feature arch.
- · Semi-private seating area.

#### **Dimensions**

6m x 3m 18m² 3m high

- · Transport cases can be changed to suit clients needs.
- · Furniture & AV equipment not included.
- · Graphics for reconfiguration not included.
- · Lighting fixtures not included.