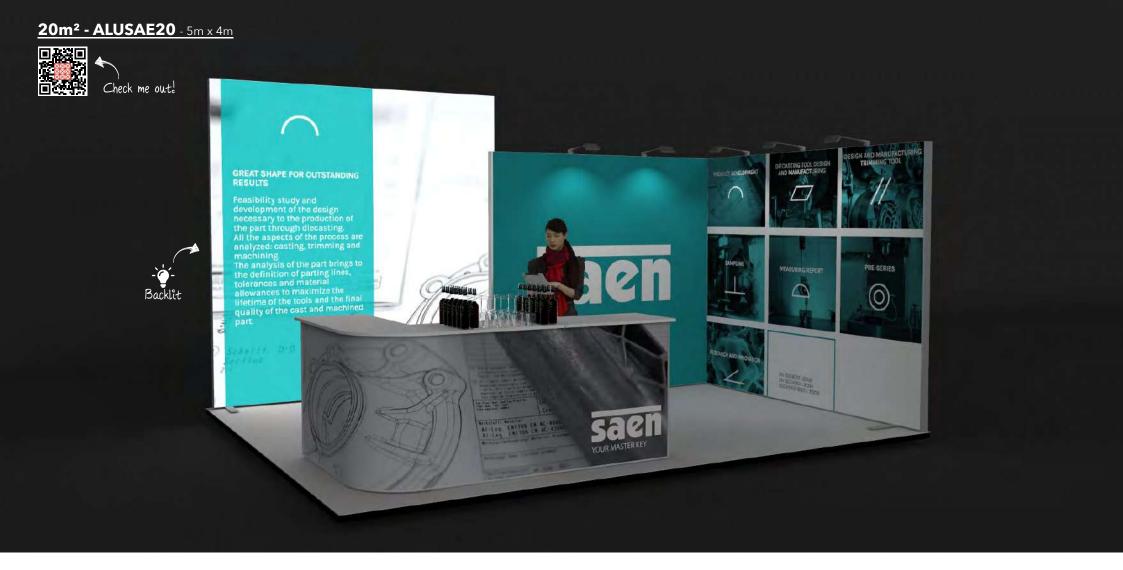

# **ALUSAE20**

# **Features**

- · LED backlit feature wall with SEG graphics.
- · Lockable storage area.
- · Corner bar counter.
- · LED down-lighting.

# **Dimensions**

5m x 4m  $20m^{2}$ 3m high

- · Transport cases can be changed to suit clients needs.
- · Furniture & AV equipment not included.
- · Graphics for reconfiguration not included.