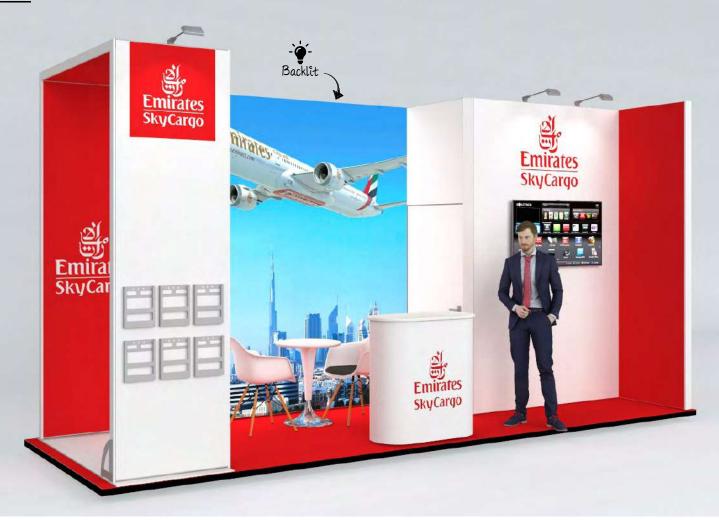

# 12m2 - ALUEMI12 - 6m x 2m

#### **Dimensions**

6m x 2m 12m<sup>2</sup> 3m high

- · Transport cases can be changed to suit clients needs.
- · Furniture & AV equipment not included.
- · Graphics for reconfiguration not included.