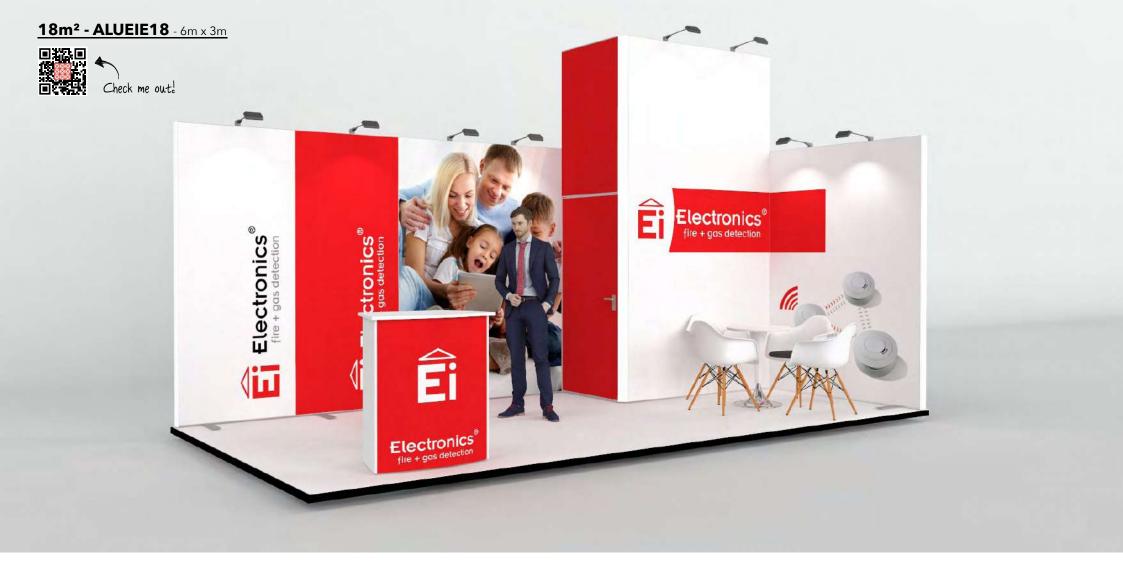

# **ALUEIE18**

#### **Features**

- · Lockable storage area.
- · Backwall with SEG fabric graphics.
- · LED down-lighting.
- · Open seating area.
- · Raised height branding.
- · Reception counter.

#### **Dimensions**

6m x 3m 18m² 3.5m high

- · Transport cases can be changed to suit clients needs.
- · Furniture & AV equipment not included.
- · Graphics for reconfiguration not included.