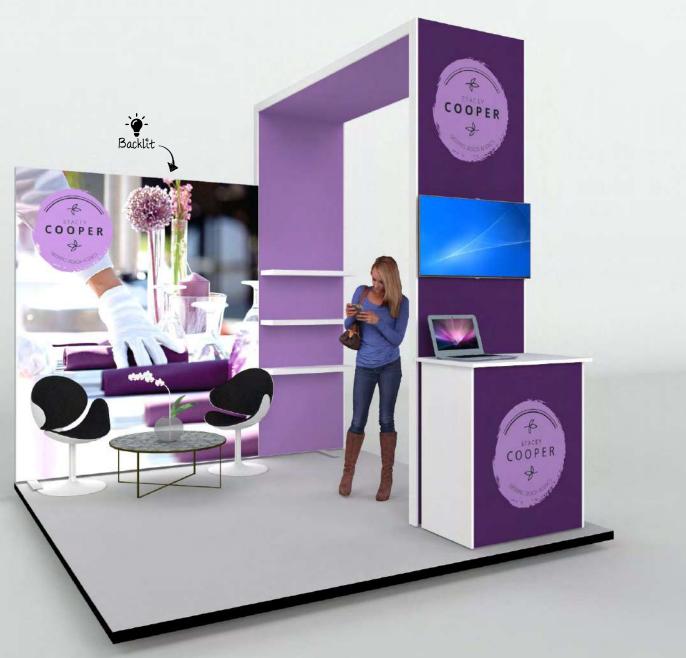

# 9m² - ALUCOO09 - 3m x 3m

# **ALUCOO09**

- $\cdot$  Transport cases can be changed to suit clients needs.
- · Furniture & AV equipment not included.
- · Graphics for reconfiguration not included.

#### **Dimensions**

 $3m \times 3m$  $9m^2$ 3m high

- · LED backlit feature wall with SEG fabric graphics.
- · Open seating area.
- · Arch with raised height branding.
- · Monitor display.
- · Product display shelves.
- · Reception counter.