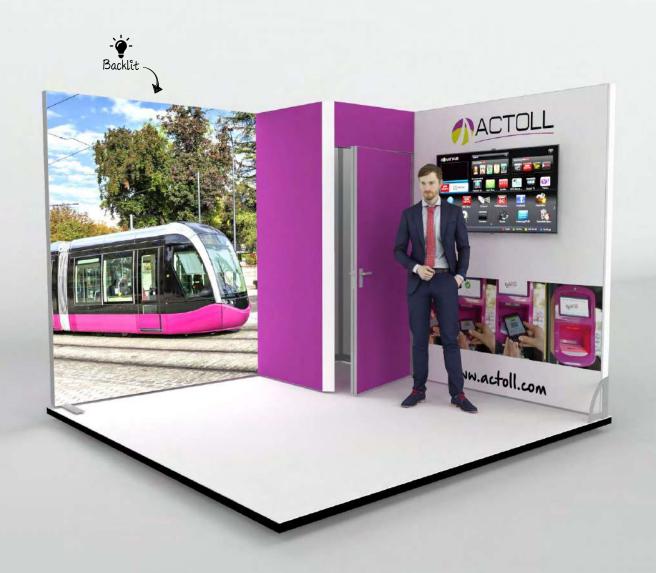

# 9m² - ALUACT09 - 3m x 3m

# **ALUACT09**

- · Transport cases can be changed to suit clients needs.
- · Furniture & AV equipment not included.
- · Graphics for reconfiguration not included.

#### **Dimensions**

3m x 3m  $9m^2$ 

2.36m high (also available at 2.5m)

- · LED backlit feature wall with SEG fabric graphics.
- · Lockable storage area.
- · Monitor display.