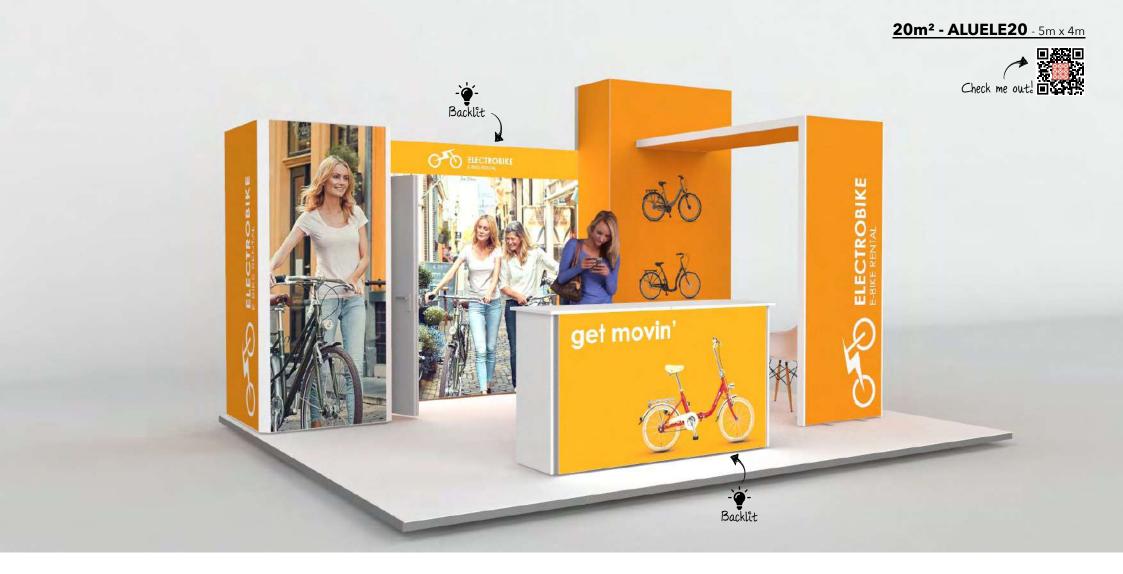

# **ALUELE20**

#### **Features**

- · LED backlit feature wall with SEG fabric graphics.
- · Lockable storage area.
- · Backlit reception counter.
- · Semi-private seating area.

#### **Dimensions**

5m x 4m 20m² 3m high

- · Transport cases can be changed to suit clients needs.
- · Furniture & AV equipment not included.
- · Graphics for reconfiguration not included.