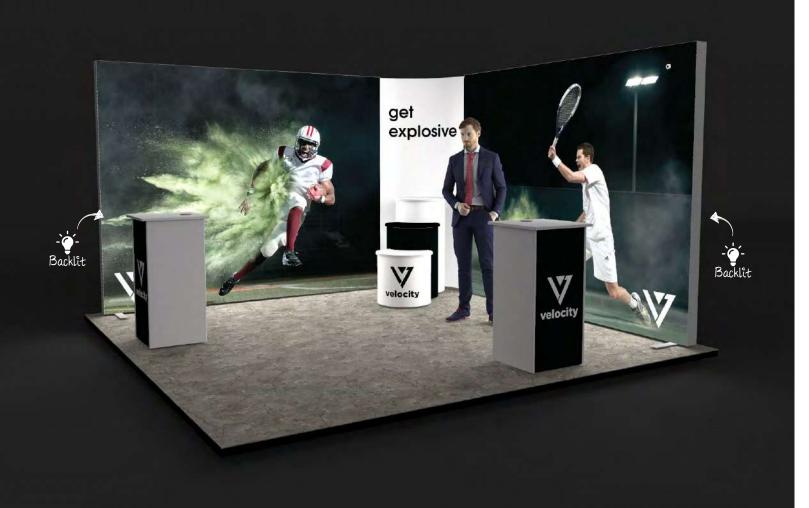

# **16m<sup>2</sup> - ALUVEL16** - 4m x 4m

# **ALUVEL16**

- $\cdot$  Transport cases can be changed to suit clients needs.
- · Furniture & AV equipment not included.
- · Graphics for reconfiguration not included.

#### **Dimensions**

4m x 4m 16m² 2.36m high (also available at 2.5m)

- · LED backlit feature wall with SEG fabric graphics.
- · Curved corner with rollable magnetic graphics.
- · Circular stepped product display plinths.
- · Product display plinth with rollable magnetic graphics.