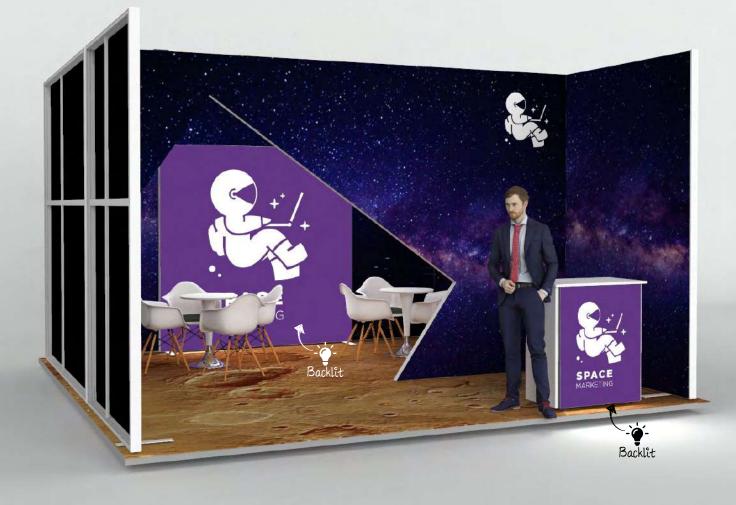

# 25m² - ALUSPA25 - 5m x 5m

# **ALUSPA25**

#### **Features**

- · LED backlit feature wall with SEG graphics.
- · Semi-private seating area.
- · Angled walk through opening.
- · Backlit reception counter.

#### **Dimensions**

5m x 5m  $25m^2$ 3m high

- · Transport cases can be changed to suit clients needs.
- · Furniture & AV equipment not included.
- · Graphics for reconfiguration not included.