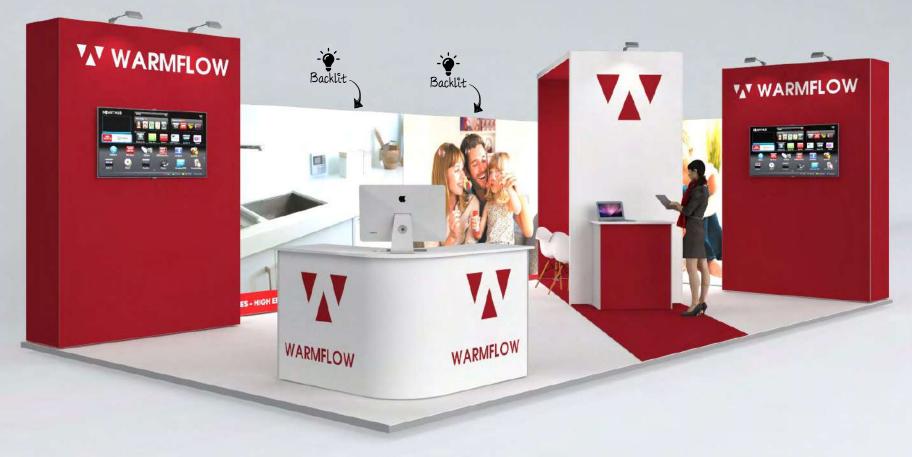

# 45m² - ALUWAR45 - 9m x 5m

## **ALUWAR45**

#### **Features**

- · Tower with raised height branding.
- · Reception counter.

- · LED down-lighting.
- · Semi-private seating area.
- · Monitor display.

- · Arch with raised height branding.
- · LED backlit feature wall with SEG fabric graphics.

#### **Dimensions**

9m x 5m 45m²

3m high

- · Transport cases can be changed to suit clients needs.
- · Furniture & AV equipment not included.
- · Graphics for reconfiguration not included.