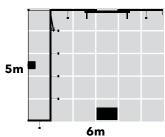

>2</sup> - ALUCYB27 - 9m x 3m





# **ALUCBY27**

### **Features**



- · Lockable storage area with raised height branding.
- · Open seating area.

- · Feature arch.
- · LED backlit reception counter.
- · LED down-lighting.



#### **Dimensions**

9m x 3m 27m² 3m high

- · Transport cases can be changed to suit clients needs.
- · Furniture & AV equipment not included.
- · Graphics for reconfiguration not included.



# **ALULAS30**



#### **Features**

- · LED backlit feature wall with SEG graphics.
- · Open seating area.

- · Lockable storage area.
- · Reception counter.
- · LED down-lighting.



#### **Dimensions**

6m x 5m 30m² 3m high

- · Transport cases can be changed to suit clients needs.
- · Furniture & AV equipment not included.
- · Graphics for reconfiguration not included.







# **ALUBIR36**

#### **Features**

- · Lockable storage area with raised height branding.
- · Reception counter.
- · LED down-lighting.
- · Semi-private seating area.
- · Monitor display.

· Feature arch.





6m x 6m 36m<sup>2</sup>3.5m high

- · Transport cases can be changed to suit clients needs.
- · Furniture & AV equipment not included.
- · Graphics for reconfiguration not included.





# **ALUPHA40**



#### **Features**

- · LED backlit feature wall with SEG fabric graphics.
- · Lockable storage area.
- · LED down-lighting.
- · Open seating area.
- · Reception counter.

4m

# **Dimensions**



10m x 4m 40m² 3m high

· Transport cases can be changed to suit clients needs.

· Monitor display.

- · Furniture & AV equipment not included.
- · Graphics for reconfiguration not incl