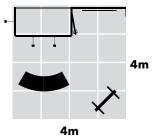

# **9m² - ALUDAN09** - 3m x 3m

Check me out!

# **ALUDAN09**

#### **Features**

· Reception counter.

- · Open seating area.
- · LED down-lighting.
- · Folding free standing literature holder.

#### **Dimensions**

3m x 3m  $9m^2$ 

- 2.36m high (also available at 2.5m)
- · Transport cases can be changed to suit clients needs.
- · Furniture & AV equipment not included.
- · Graphics for reconfiguration not included.