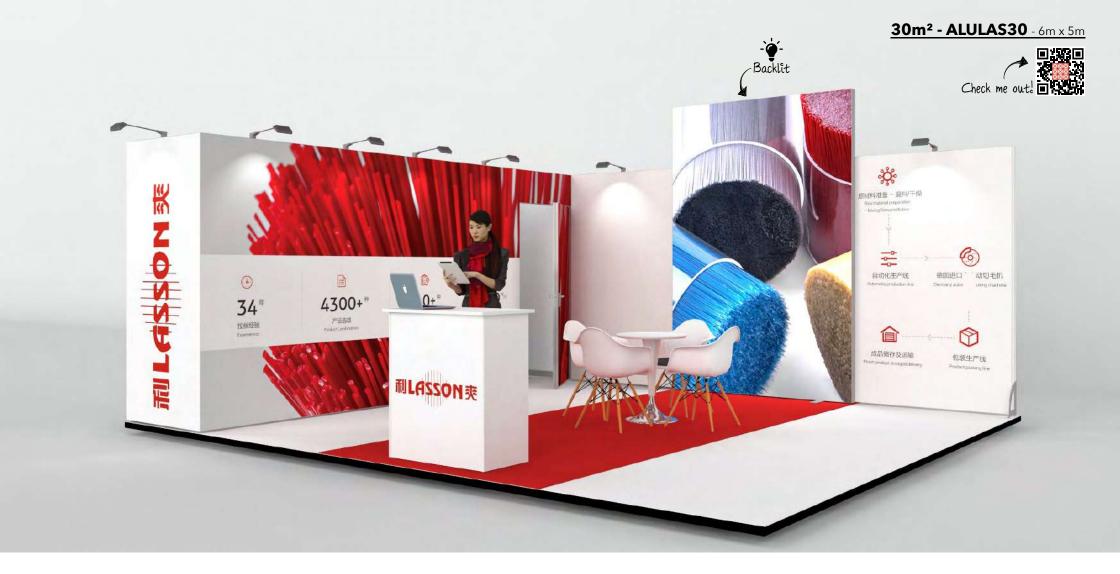

# **ALULAS30**

#### **Features**

- · LED backlit feature wall with SEG graphics.
- · Open seating area.

- · Lockable storage area.
- · Reception counter.
- · LED down-lighting.

#### **Dimensions**

6m x 5m 30m² 3m high

- · Transport cases can be changed to suit clients needs.
- · Furniture & AV equipment not included.
- · Graphics for reconfiguration not included.