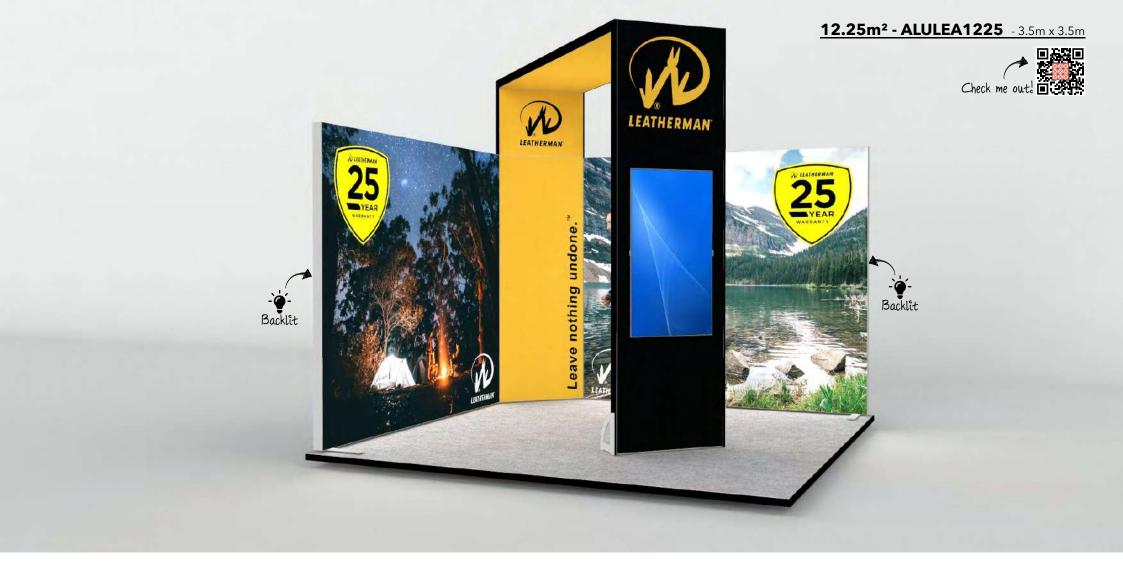

# **ALULEA1225**

#### **Features**

- · LED backlit feature wall with SEG fabric graphics.
- · Monitor display.

· Arch with raised height branding.

#### **Dimensions**

 $3.5 m \times 3.5 m$ 12.25m<sup>2</sup> 3m high

- · Transport cases can be changed to suit clients needs.
- · Furniture & AV equipment not included.
- · Graphics for reconfiguration not included.