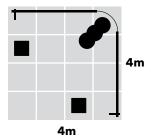

# **12m² - ALUDRO12** - 4m x 3m Check me out! DR%NE.IE DR%NE.IE Backlit DRINE.IE

# **ALUDRO12**

- · LED backlit feature wall with SEG fabric graphics.
- · LED down-lighting.
- · Angled corner display wall.
- · Product display plinths with rollable magnetic graphics.

- 4m x 3m 12m<sup>2</sup>
- 2.36m high (also available at 2.5m)
- · Transport cases can be changed to suit clients needs.
- · Furniture & AV equipment not included.
- · Graphics for reconfiguration not included.