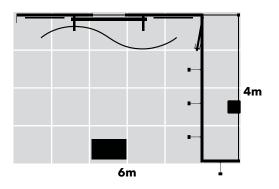

# 24m² - ALUSOU24 - 6m x 4m

# **ALUSOU24**

- · Transport cases can be changed to suit clients needs.
- · Furniture & AV equipment not included.
- · Graphics for reconfiguration not included.

#### **Dimensions**

6m x 4m 24m² 3m high

#### **Features**

- · LED backlit feature wall with SEG fabric graphics.
- · Lockable storage area.
- · Reception counter.
- · Monitor display.
- · Overhead hanging tension fabric display.
- · LED down-lighting.