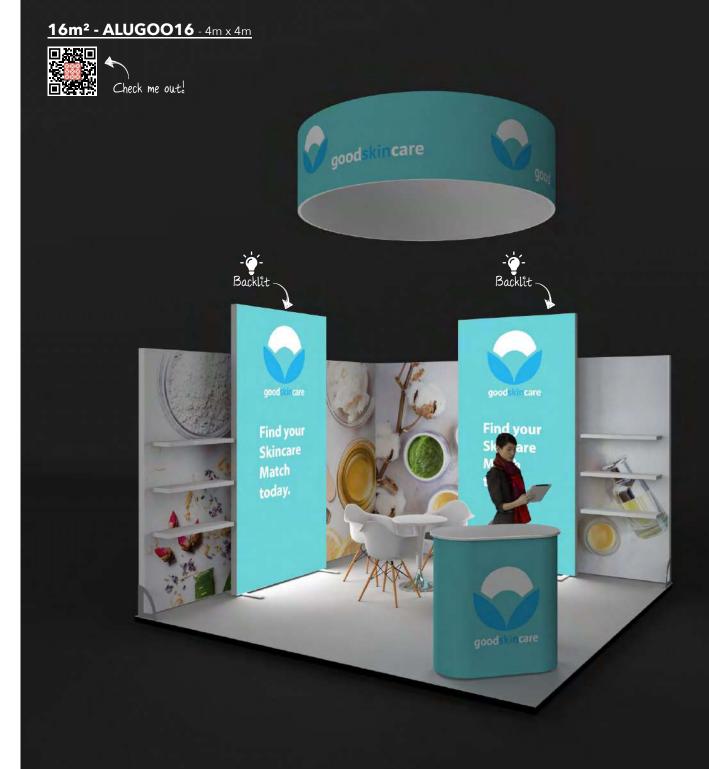

# **ALUGOO16**

- · Transport cases can be changed to suit clients needs.
- · Furniture & AV equipment not included.
- · Graphics for reconfiguration not included.

#### **Dimensions**

4m x 4m 16m<sup>2</sup> 3m high (hanging sign 0.75m)

- · LED backlit feature wall with SEG fabric graphics.
- · Product display shelves.
- · Reception counter.
- · Overhead hanging tension fabric display.
- · Open seating area.