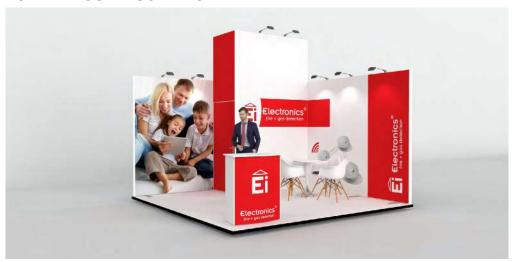

# **ALUEIE18**

#### **Features**

- · Lockable storage area.
- · Backwall with SEG fabric graphics.
- · LED down-lighting.
- · Open seating area.
- · Raised height branding.
- · Reception counter.

#### **Dimensions**

6m x 3m 18m² 3.5m high

- · Transport cases can be changed to suit clients needs.
- · Furniture & AV equipment not included.
- · Graphics for reconfiguration not included.