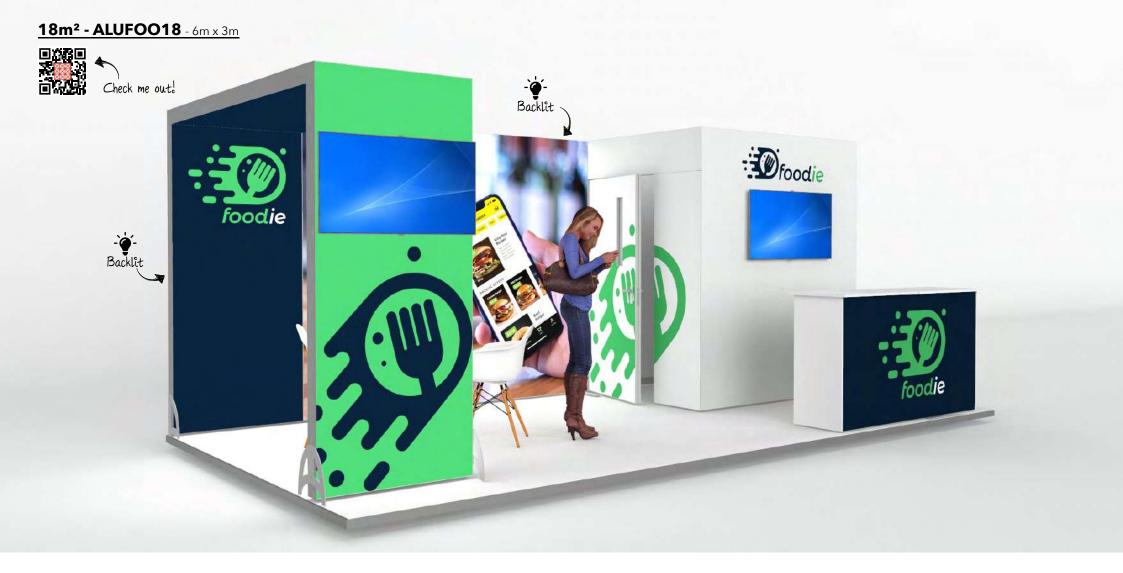

# **ALUFOO18**

#### **Features**

- · Lockable storage area.
- · LED backlit feature arch with SEG graphics.
- · Monitor display.
- · Open seating area.

6m x 3m 18m²

2.36m high (also available at 2.5m)

- · Transport cases can be changed to suit clients needs.
- · Furniture & AV equipment not included.
- · Graphics for reconfiguration not included.