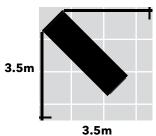

# **ALULEA1225**

#### **Features**

- · LED backlit feature wall with SEG fabric graphics.
- · Monitor display.

· Arch with raised height branding.

#### **Dimensions**

 $3.5 m \times 3.5 m$ 12.25m<sup>2</sup> 3m high

- · Transport cases can be changed to suit clients needs.
- · Furniture & AV equipment not included.
- · Graphics for reconfiguration not included.