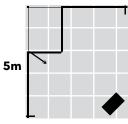

# 9m² - ALUACT09 - 3m x 3m

# **ALUACT09**

- · Transport cases can be changed to suit clients needs.
- · Furniture & AV equipment not included.
- · Graphics for reconfiguration not included.

#### **Dimensions**

3m x 3m  $9m^2$ 

2.36m high (also available at 2.5m)

- · LED backlit feature wall with SEG fabric graphics.
- · Lockable storage area.
- · Monitor display.