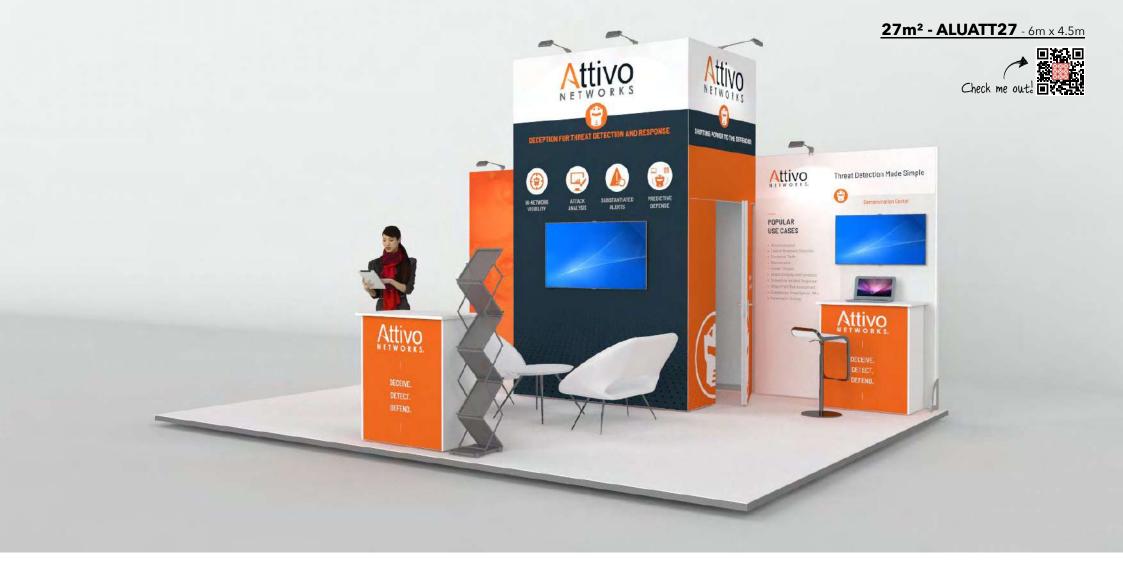

# **ALUATT27**

#### **Features**

- · Lockable storage area with raised height branding.
- · Reception counter.

**Dimensions** 

6m x 4.5m

3.5m high

27m²

- · LED down-lighting.
- · Open seating area.
- · Monitor display.

- · Folding free standing literature holder.
- · Transport cases can be changed to suit clients needs. · Furniture & AV equipment not included.
- · Graphics for reconfiguration not included.