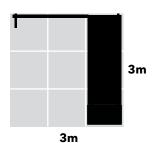

# **9m² - ALUDAN09** - 3m x 3m

Check me out!

#### **Dimensions**

3m x 3m  $9m^2$ 

- 2.36m high (also available at 2.5m)
- · Transport cases can be changed to suit clients needs.
- · Furniture & AV equipment not included.
- · Graphics for reconfiguration not included.