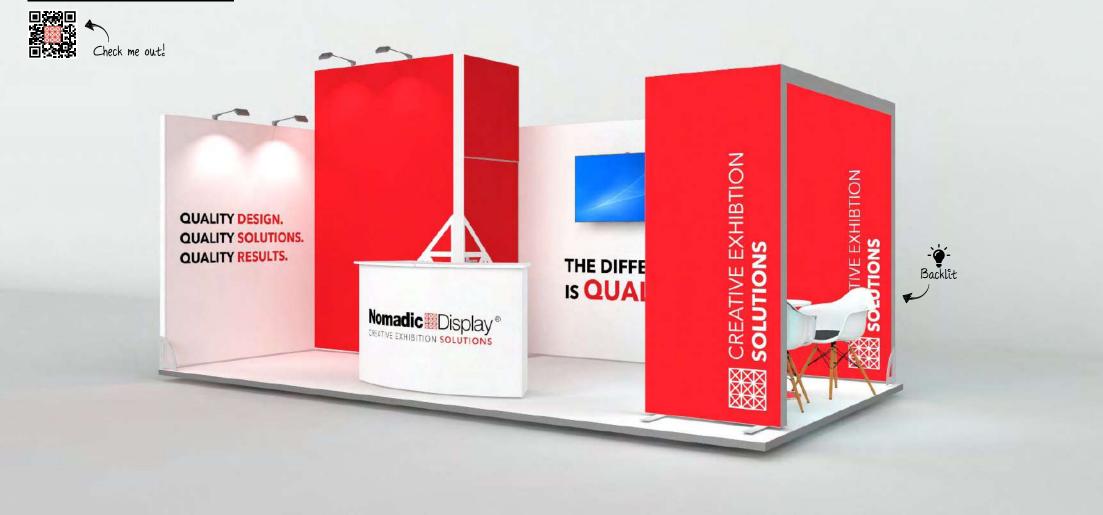

# 12m2 - ALUEMI12 - 6m x 2m

# **ALUEMI12**

#### **Features**

· LED backlit feature wall with SEG fabric graphics.

- · Lockable storage area.
- Reception counter.
- · Open seating area.
- · Monitor display.

- · Arch with raised height branding.
- · Literature holders.

#### **Dimensions**

6m x 2m 12m<sup>2</sup> 3m high

- · Transport cases can be changed to suit clients needs.
- · Furniture & AV equipment not included.
- · Graphics for reconfiguration not included.