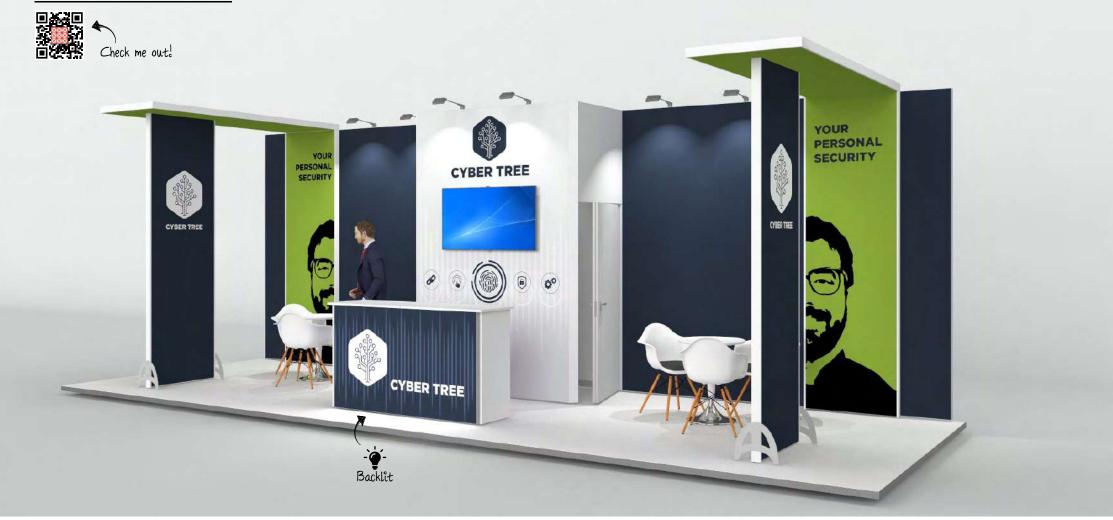

# 27m<sup>2</sup> - ALUCYB27 - 9m x 3m

# **ALUCBY27**

### **Features**

- · Lockable storage area with raised height branding.
- · Open seating area.

- · Feature arch.
- · LED backlit reception counter.
- · LED down-lighting.

#### **Dimensions**

9m x 3m 27m² 3m high

- · Transport cases can be changed to suit clients needs.
- · Furniture & AV equipment not included.
- · Graphics for reconfiguration not included.