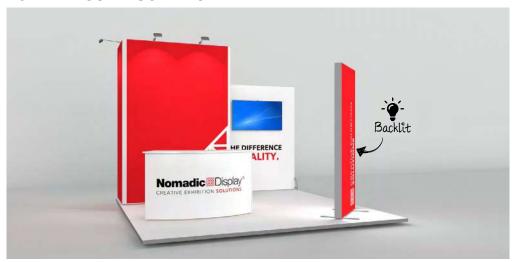

# **ALUDAN09**

#### **Features**

· Reception counter.

- · Open seating area.
- · LED down-lighting.
- · Folding free standing literature holder.

#### **Dimensions**

3m x 3m  $9m^2$ 

- 2.36m high (also available at 2.5m)
- · Transport cases can be changed to suit clients needs.
- · Furniture & AV equipment not included.
- · Graphics for reconfiguration not included.