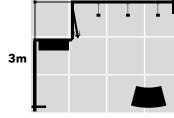

# **9m² - ALUDAN09** - 3m x 3m

Check me out!

#### **Dimensions**

3m x 3m  $9m^2$ 

- 2.36m high (also available at 2.5m)
- · Transport cases can be changed to suit clients needs.
- · Furniture & AV equipment not included.
- · Graphics for reconfiguration not included.