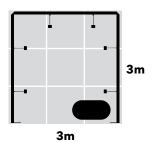

# **9m² - ALUDAN09** - 3m x 3m

Check me out!

#### **Dimensions**

3m x 3m  $9m^2$ 

- 2.36m high (also available at 2.5m)
- · Transport cases can be changed to suit clients needs.
- · Furniture & AV equipment not included.
- · Graphics for reconfiguration not included.