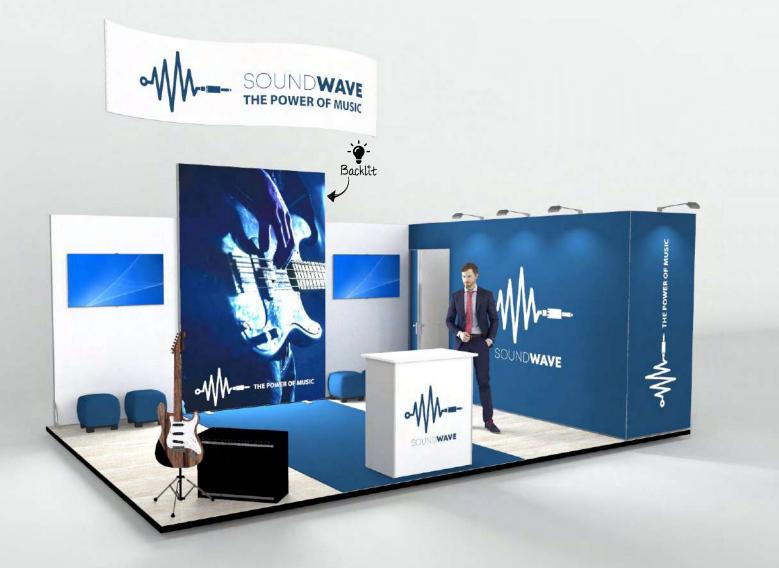

# **ALUPEA24**

#### **Features**

- · LED backlit feature wall with SEG fabric graphics.
- · Lockable storage area.
- · Monitor display.
- · Semi-private seating area.
- · Feature arch.

6m

#### **Dimensions**

6m x 4m 24m² 3m high

· Transport cases can be changed to suit clients needs.

· LED down-lighting.

- · Furniture & AV equipment not included.
- · Graphics for reconfiguration not included.