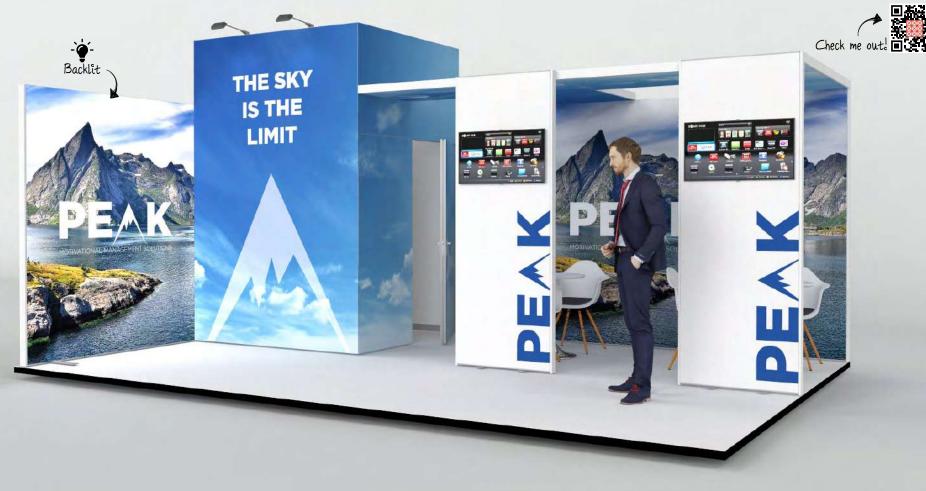

# **12m² - ALUDRO12** - 4m x 3m Check me out! DR%NE.IE DR%NE.IE Backlit DRINE.IE

# **ALUDRO12**

- · LED backlit feature wall with SEG fabric graphics.
- · LED down-lighting.
- · Angled corner display wall.
- · Product display plinths with rollable magnetic graphics.

- 4m x 3m 12m<sup>2</sup>
- 2.36m high (also available at 2.5m)
- · Transport cases can be changed to suit clients needs.
- · Furniture & AV equipment not included.
- · Graphics for reconfiguration not included.