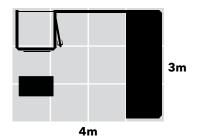

# **12m² - ALUDRO12** - 4m x 3m Check me out! DR%NE.IE DR%NE.IE Backlit DRINE.IE

# **ALUDRO12**

- · LED backlit feature wall with SEG fabric graphics.
- · LED down-lighting.
- · Angled corner display wall.
- · Product display plinths with rollable magnetic graphics.

- 4m x 3m 12m<sup>2</sup>
- 2.36m high (also available at 2.5m)
- · Transport cases can be changed to suit clients needs.
- · Furniture & AV equipment not included.
- · Graphics for reconfiguration not included.

#### **Features**

- · LED backlit feature wall with SEG fabric graphics.
- · Product display shelves.
- · Open seating area.
- · Reception counter.
- · Lockable storage area.

4m

#### **Dimensions**

4m x 3m 12m²

2.36m high (also available at 2.5m)

· Transport cases can be changed to suit clients needs.

· LED down-lighting.

- · Furniture & AV equipment not included.
- · Graphics for reconfiguration not included.