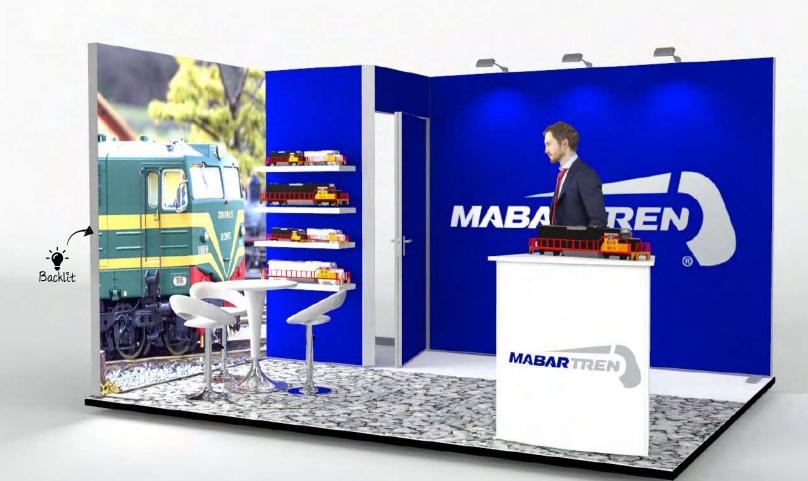

# 12m2 - ALUEMI12 - 6m x 2m

# **ALUEMI12**

#### **Features**

· LED backlit feature wall with SEG fabric graphics.

- · Lockable storage area.
- Reception counter.
- · Open seating area.
- · Monitor display.

- · Arch with raised height branding.
- · Literature holders.

#### **Dimensions**

6m x 2m 12m<sup>2</sup> 3m high

- · Transport cases can be changed to suit clients needs.
- · Furniture & AV equipment not included.
- · Graphics for reconfiguration not included.