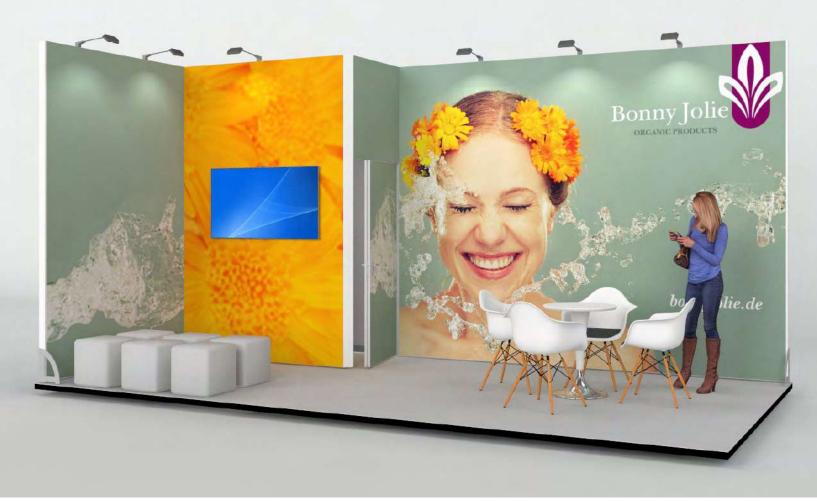

# **ALUBON18**

#### **Features**

- · Backwall with SEG fabric graphics.
- · Monitor display.

- · Lockable storage area.
- · Open seating area.
- · LED down-lighting.

3m 6m

#### **Dimensions**

6m x 3m 18m² 3m high

· Transport cases can be changed to suit clients needs.

· Raised height branding.

- · Furniture & AV equipment not included.
- · Graphics for reconfiguration not included.