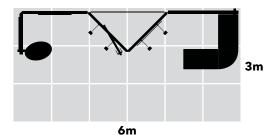

# **ALUGUA18**

# **Features**

- · Lockable storage area.
- · Corner bar counter.
- · Monitor display.

- · LED backlit feature wall with SEG graphics.
- · Open seating area.
- · LED down-lighting.

# **Dimensions**

6m x 3m 18m² 3.5m high

- · Transport cases can be changed to suit clients needs.
- · Furniture & AV equipment not included.
- · Graphics for reconfiguration not included.