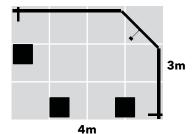

# **12m² - ALUDRO12** - 4m x 3m Check me out! DR%NE.IE DR%NE.IE Backlit DRINE.IE

# **ALUDRO12**

- · LED backlit feature wall with SEG fabric graphics.
- · LED down-lighting.
- · Angled corner display wall.
- · Product display plinths with rollable magnetic graphics.

- 4m x 3m 12m<sup>2</sup>
- 2.36m high (also available at 2.5m)
- · Transport cases can be changed to suit clients needs.
- · Furniture & AV equipment not included.
- · Graphics for reconfiguration not included.