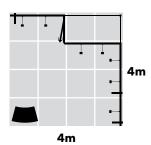

#### **Features**

- · LED backlit feature wall with SEG fabric graphics.
- · Product display shelves.
- · Open seating area.
- · Reception counter.
- · Lockable storage area.

4m

#### **Dimensions**

4m x 3m 12m²

2.36m high (also available at 2.5m)

· Transport cases can be changed to suit clients needs.

· LED down-lighting.

- · Furniture & AV equipment not included.
- · Graphics for reconfiguration not included.