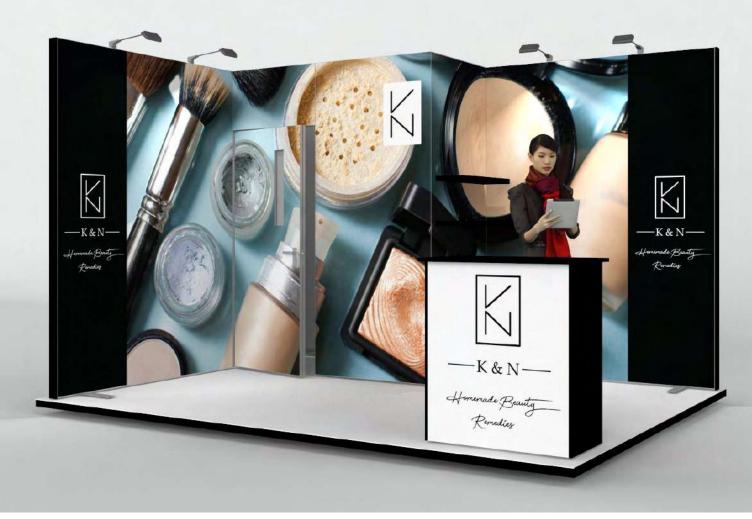

# **12m² - ALUDRO12** - 4m x 3m Check me out! DR%NE.IE DR%NE.IE Backlit DRINE.IE

# **ALUDRO12**

- · LED backlit feature wall with SEG fabric graphics.
- · LED down-lighting.
- · Angled corner display wall.
- · Product display plinths with rollable magnetic graphics.

- 4m x 3m 12m<sup>2</sup>
- 2.36m high (also available at 2.5m)
- · Transport cases can be changed to suit clients needs.
- · Furniture & AV equipment not included.
- · Graphics for reconfiguration not included.