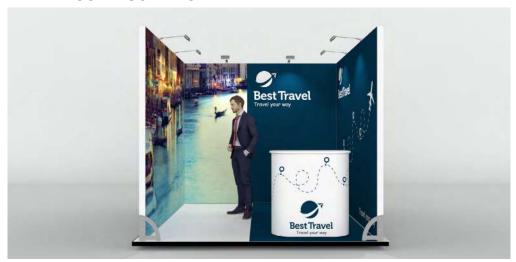

phics for reconfiguration not included.



#### **Dimensions**

4m x 4m 16m² 2.36m high (also available at 2.5m)



- · LED backlit feature wall with SEG fabric graphics.
- · Curved corner with rollable magnetic graphics.
- · Circular stepped product display plinths.
- · Product display plinth with rollable magnetic graphics.



# 18m² - ALUBES18 - 6m x 3m









# **ALUBES18**



#### **Features**

- · Backwall with SEG fabric graphics.
- · Reception counter.

- · LED down-lighting.
- · Open seating area.

# **Dimensions**



6m x 3m 18m²

2.5m high (also available at 2.36m)

- · Transport cases can be changed to suit clients needs.
- · Furniture & AV equipment not included.
- · Graphics for reconfiguration not included.



# **RECONFIGURATIONS**

#### 9m<sup>2</sup> - RECONFIGURATION





# **ALUBES209**

- · Transport cases can be changed to suit clients needs.
- · Furniture & AV equipment not included.
- · Graphics for reconfiguration not included.



#### **Dimensions**

3m x 3m 9m²

2.5m high (also available at 2.36m)



#### **Features**

- $\cdot$  Backwall with SEG fabric graphics.
- · Reception counter.
- · LED down-lighting.

#### 9m<sup>2</sup> - RECONFIGURATION





# **ALUBES309**

- · Transport cases can be changed to suit clients needs.
- · Furniture & AV equipment not included.
- · Graphics for reconfiguration not included.



#### **Dimensions**

3m x 3m

9m²

2.5m high (also available at 2.36m)



- · Backwall with SEG fabric graphics.
- $\cdot \, {\sf Reception \ counter}.$
- · LED down-lighting.









# **ALUAIR18**

# **Features**



- · Lockable