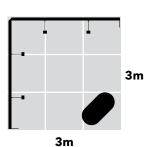

#### 9m<sup>2</sup> - RECONFIGURATION

# **ALUBES209**

- · Transport cases can be changed to suit clients needs.
- · Furniture & AV equipment not included.
- · Graphics for reconfiguration not included.

#### **Dimensions**

3m x 3m 9m²

2.5m high (also available at 2.36m)

#### **Features**

- $\cdot$  Backwall with SEG fabric graphics.
- · Reception counter.
- · LED down-lighting.