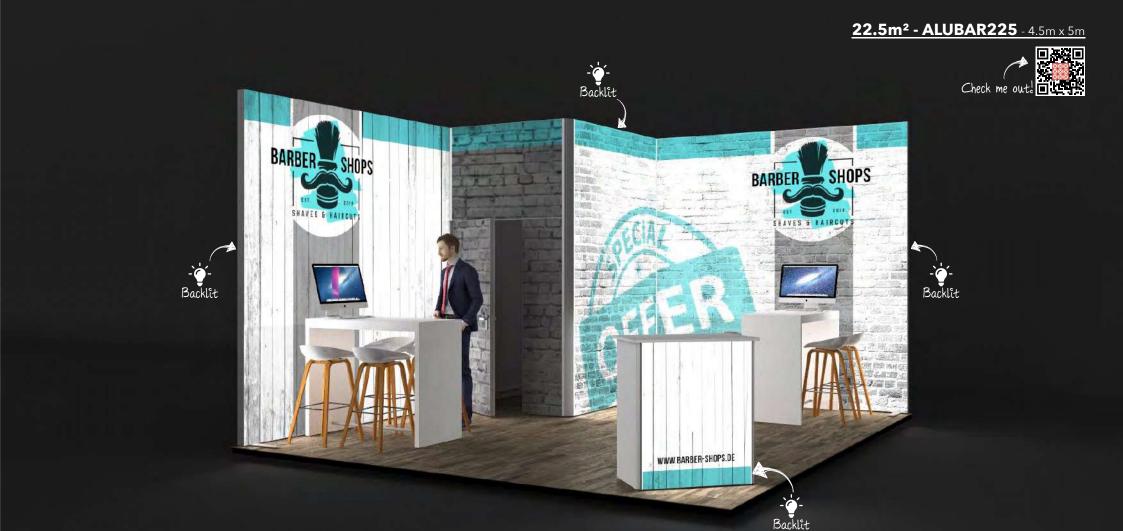

# **ALUBAR225**

#### **Features**

- · LED backlit feature wall with SEG fabric graphics.
- · Lockable storage area.
- · Backlit reception counter.
- · Open seating area.

#### **Dimensions**

4.5m x 5m 22.5m<sup>2</sup> 3m high

- · Transport cases can be changed to suit clients needs.
- · Furniture & AV equipment not included.
- · Graphics for reconfiguration not included.