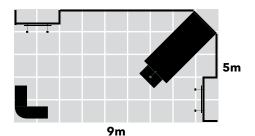

# 45m² - ALUWAR45 - 9m x 5m

#### **Dimensions**

9m x 5m 45m²

3m high

- · Transport cases can be changed to suit clients needs.
- · Furniture & AV equipment not included.
- · Graphics for reconfiguration not included.