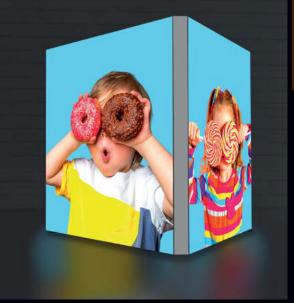

## Combine frames together to create different size spaces and shapes

Choose from 80mm single sided and 108mm double sided displays, or accessorise with our range of modular backlit counters. Set up decorative focal points or combine several modules for larger, illuminated displays.