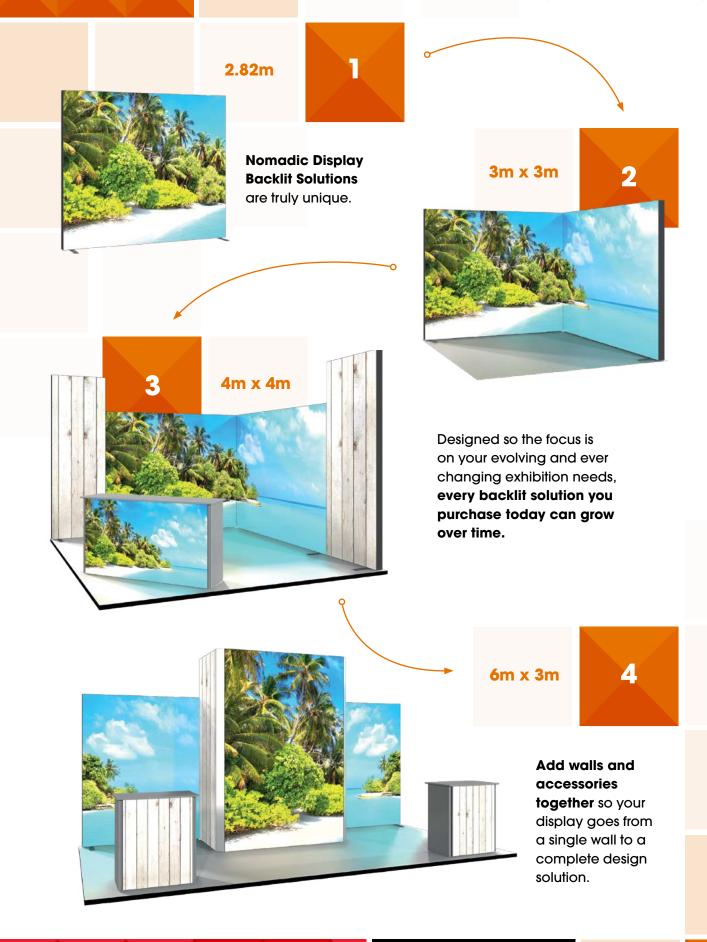

Reconfigurable designs that can scale up or down as your exhibition needs change are a trademark of **Nomadic Display**. Our backlit solutions range embraces the same concept and ensures your investment provides maximum flexibility and value for money. Refresh and update your existing purchases with new LED backlit technology knowing that the entire range of **Nomadic Display** products will integrate with your existing products.