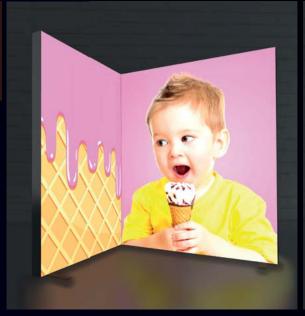

## Combine frames together to create different size spaces and shapes

Choose from 80mm single sided and 108mm double sided displays, or accessorise with our range of modular backlit counters. Set up decorative focal points or combine several modules for larger, illuminated displays.