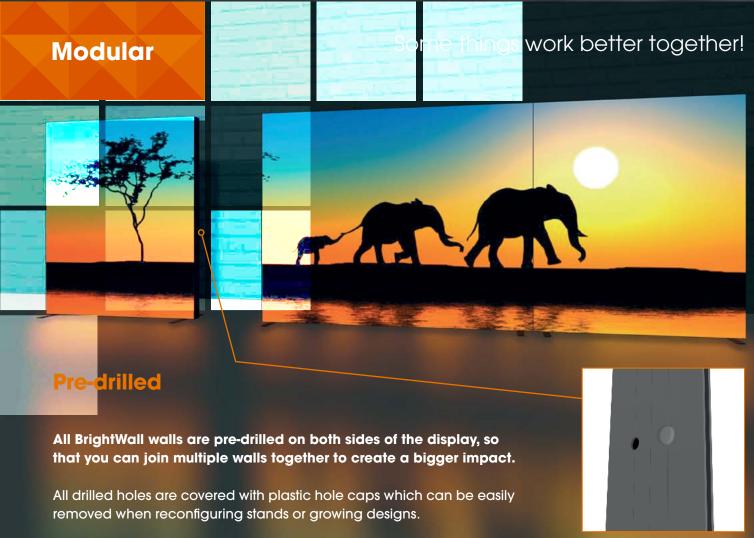

channel free finish on all profiles and minimum aluminum extrusion showing.







### SINGLE SIDED LIGHTER & THINNER

When foot<mark>print and weight are a consideration, think BrightWall 80</mark>

Featuring the same backlit LED technology as BrightWall 108, **BrightWall 80** setup is simple. The brightness of graphics is exactly as what you expect from all our backlit solutions and you get all of this in our most lightweight aluminum profile yet.







### MODULAR BACKLIT COUNTERS

BrightWall backlit counters are more than just an exhibition accessory

Stand out from the crowd at busy retail, exhibition or sales events with our **BrightCounter** range.

Maximise the impact with our double width BrightCounter and tailor it to your needs with our range of colours and accessories.









## Combine frames together to create different size spaces and shapes





# BRIGHTNESS THAT IS OUT OF THIS WORLD!

High quality backlit LED technology that presents your message in the best light

A high level of brightness and an even illumination makes

BrightWall the champion of illuminated exhibition displays.

Choose from 80mm single sided and 108mm double sided displays, or accessorise with our range of modular backlit counters. Set up decorative focal points or combine several modules for larger, illuminated displays.



Choose BrightWall Backlit Display Walls and Counters as your complete backlit LED solution

#### **FEATURES**



**BrightWall** display walls are lightweight, compact and easy to transport. Each display comes in a wheeled case providing exceptional protection for