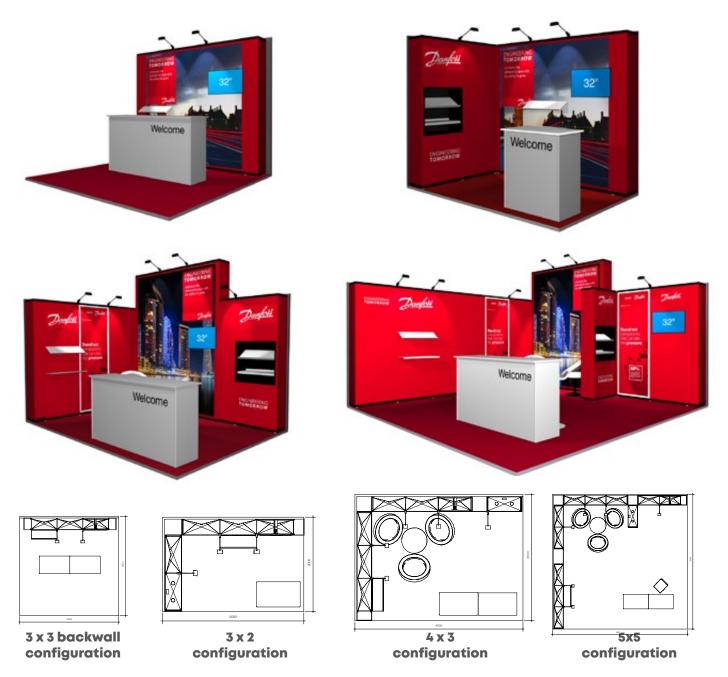

### Range

Portable Curved pop up

Portable Flat pop up

## Modularity

**Truly Modular** Add frames together to create different sized spaces and shapes.