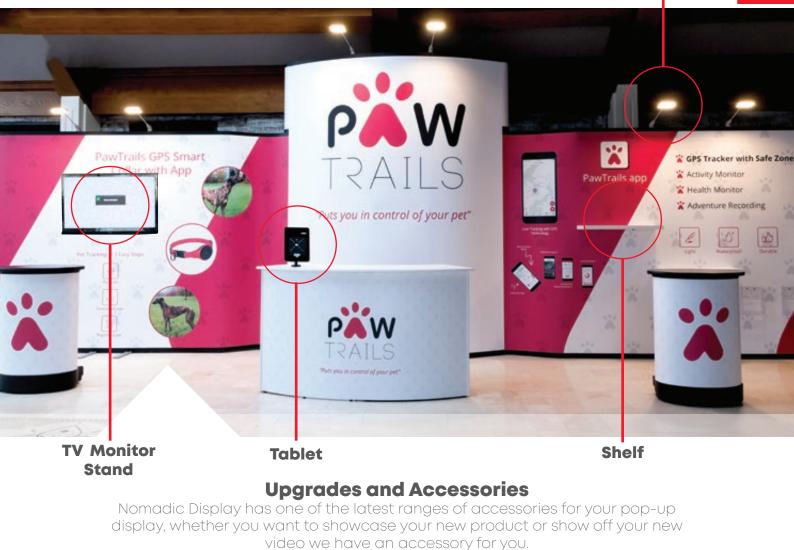

#### **ACCESSORIES**

A wide range of accessories will help you to change the functionality of your stand.

### Accessories

Lights

**Monitor Mount** 

Floating Product Display Shelf

iPad Tablet Mount

Literature Holder

Bookcase