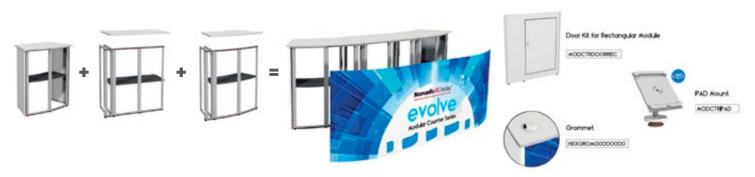

#### **Nomadic Evolve Modular Counter Range**

The perfect companion for our pop-up range.

Tool-less assembly
Compact flatpack case
Accessories available