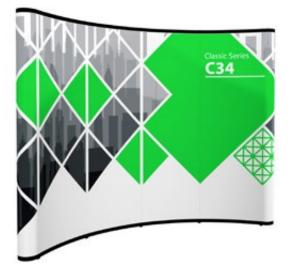

th its revolutionary self-locking technology allowing fast installation by one person.

#### PORTABILITY

Lightweight and compact units that are easy to transport in tailor made casing.

#### ECONOMY

A smart Investment that yields real value for money over years of continuous use

#### **10 MIN SETUP**

3 meter walls can be set-up in 10-minutes, by one person.

#### **FLEXIBILITY**

Reconfigure designs or scale your display up by integrating with other units or Nomadic Display products.

#### LONGEVITY

Durable construction, that's covered by a guarantee for life, no questions asked.

#### VERSATILITY

Easy to replace branding, means you can change your messages easily.

#### **ACCESSORIES**

A wide range of accessories will help you to change the functionality of your stand.

### Range



Portable Curved pop up



Portable Flat pop up



## Modularity



**Truly Modular** Add frames together to create different sized spaces and shapes.



### Accessories

Lights





**Monitor Mount** 



Floating Product Display Shelf



iPad Tablet Mount

Literature Holder



Bookcase

#### **Nomadic Evolve Modular Counter Range**

The perfect companion for our pop-up range.

Tool-less assembly
Compact flatpack case
Accessories available



# Nobody knows pop up displays like Nomadic!



### **Brightwall Integration**

Brightwall backlit displays integrate with the Nomadic pop up systems to create high impact.



**Nomadic House** Unit 5 Griffin Centre Staines Road, Feltham TW14 OHS 0208 326 5555



+44 (0)208 326 5555

www.nomadicdisplay.co.uk