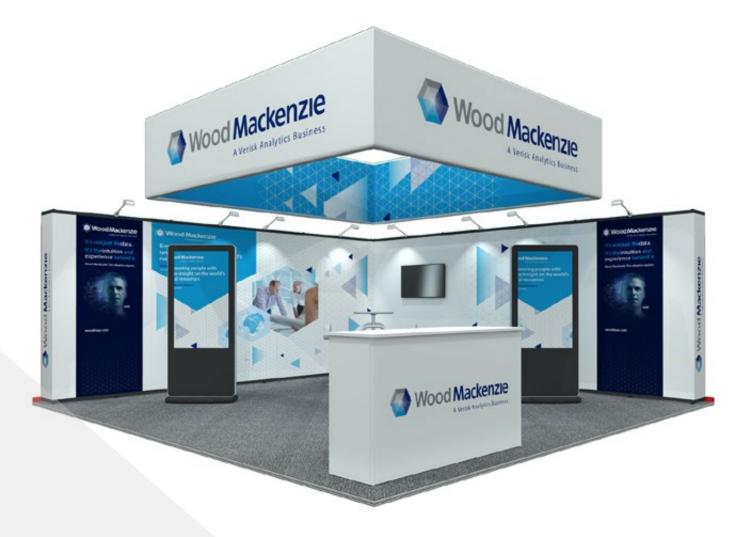

#### LONGEVITY

Durable construction, that's covered by a guarantee for life, no questions asked.

#### VERSATILITY

Easy to replace branding, means you can change your messages easily.

#### **ACCESSORIES**

A wide range of accessories will help you to change the functionality of your stand.

### Range



Portable Curved pop up



Portable Flat pop up



## Modularity



**Truly Modular** Add frames together to create different sized spaces and shapes.



### Accessories

Lights





**Monitor Mount** 



Floating Product Display Shelf



iPad Tablet Mount

Literature Holder



Bookcase

#### **Nomadic Evolve Modular Counter Range**

The perfect companion for our pop-up range.

Tool-less assembly
Compact flatpack case
Accessories available



# Nobody knows pop up displays like Nomadic!



### **Brightwall Integration**

Brightwall backlit displays integrate with the Nomadic pop up systems to create high impact.



**Nomadic House** Unit 5 Griffin Centre Staines Road, Feltham TW14 OHS 0208 326 5555



+44 (0)208 326 5555

www.nomadicdisplay.co.uk