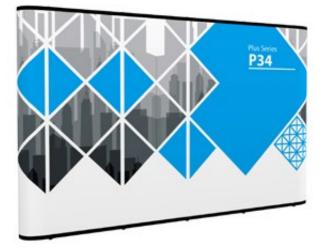

locking technology allowing fast installation by one person.

#### PORTABILITY

Lightweight and compact units that are easy to transport in tailor made casing.

#### ECONOMY

A smart Investment that yields real value for money over years of continuous use

#### **10 MIN SETUP**

3 meter walls can be set-up in 10-minutes, by one person.

#### **FLEXIBILITY**

Reconfigure designs or scale your display up by integrating with other units or Nomadic Display products.

#### LONGEVITY

Durable construction, that's covered by a guarantee for life, no questions asked.

#### VERSATILITY

Easy to replace branding, means you can change your messages easily.

#### **ACCESSORIES**

A wide range of accessories will help you to change the functionality of your stand.

### Range



Portable Curved pop up



Portable Flat pop up



## Modularity



**Truly Modular** Add frames together to create different sized spaces and shapes.



### Accessories

Lights





**Monitor Mount** 



Floating Product Display Shelf



iPad Tablet Mount

Literature Holder



Bookcase

#### **Nomadic Evolve Modular Counter Range**

The perfect companion for our pop-up range.

Tool-less assembly
Compact flatpack case
Accessories available



# Nobody knows pop up displays like Nomadic!



### **Brightwall Integration**

Brightwall backlit displays integrate with the Nomadic pop up systems to create high impact.



**Nomadic House** Unit 5 Griffin Centre Staines Road, Feltham TW14 OHS 0208 326 5555



+44 (0)208 326 5555

www.nomadicdisplay.co.uk