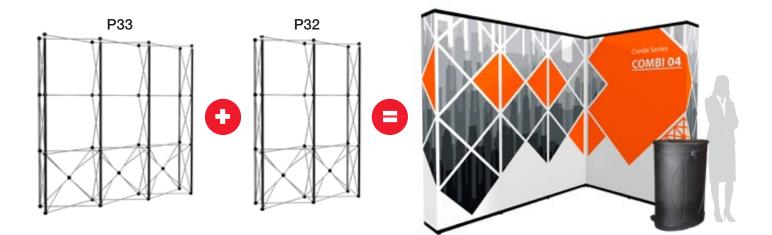

## Modularity

**Truly Modular** Add frames together to create different sized spaces and shapes.