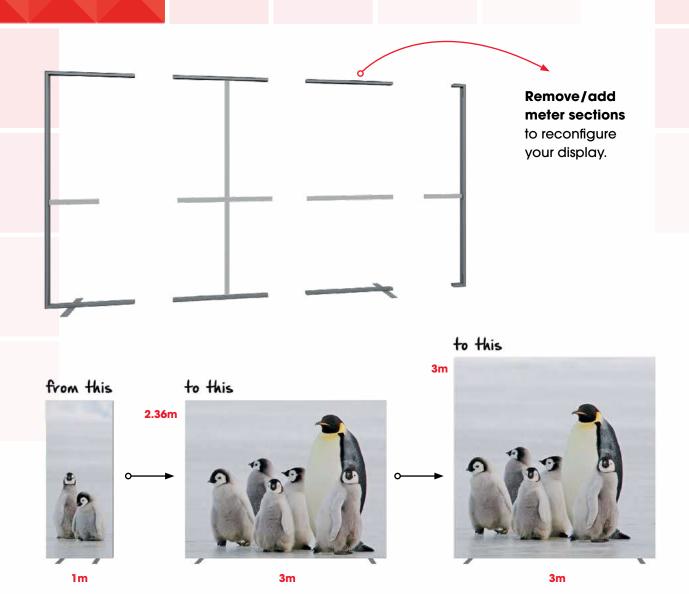

#### **RANGE OF HEIGHTS**

All our **EDGE** towers are available in a range of 3 heights as standard - 2.36m, 2.5m & and eye catching 3m high.

Integrate the 2.36m towers with your existing **Nomadic** products, stand eye to eye with competitors offering 2.5m solutions or soar over them with our impressive 3m high range.

Purchase a 2.36m tower today but know that tomorrow, based on the unique modularity of the range, this purchase can scale up in height to 3m.