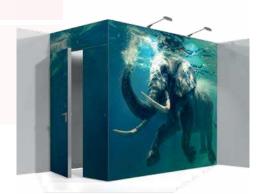

## **DIVE INTO YOUR EXHIBIT**

Our EDGE lockable storage areas are more than just a secure space, they are a key part of your exhibition design. Featuring edge-to-edge fabric graphics on all visible sides - including the door!

Choose from our range of backlit storage areas to really stand out at your next show!

Build your storage area in a corner booth and connect 2 of our corner display walls to create a unique and practical booth.

Our 2 sided visible storage areas features graphics on 2 walls (door and front). The rear 2 sides of the storage are closed with white fabric as standard.

**STORAGE** 

**EDGE** storage areas are available in 2 standard depths 1m & 1.5m