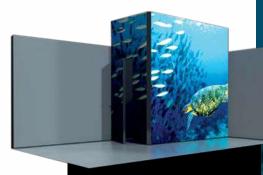

## **DIVE INTO YOUR EXHIBIT**

Our EDGE lockable storage areas are more than just a secure space, they are a key part of your exhibition design. Featuring edge-to-edge fabric graphics on all visible sides - including the door!

Choose from our range of backlit storage areas to really stand out at your next show!

Build your storage area in a corner booth and connect 2 of our corner display walls to create a unique and practical booth.

Our 2 sided visible storage areas features graphics on 2 walls (door and front). The rear 2 sides of the storage are closed with white fabric as standard.

**STORAGE** 

**EDGE** storage areas are available in 2 standard depths 1m & 1.5m