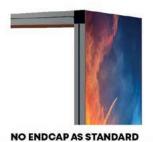

## GO THE EXTRA MILE

Upgrade your EDGE arch by adding our endcap extrusions in either anodised or powder coated (white/black). By using the endcap you get a smooth channel free finish to the outer edges of your arch.

#### COMPLETE

Complete your display by covering any exposed aluminium with our specially designed endcaps. Choose from white, black or silver to give you a flawless/channel free finish.