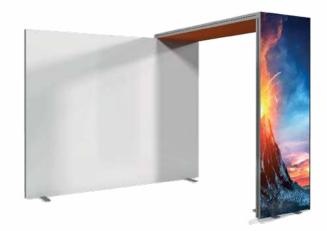

## **IGNITE YOUR DISPLAY**

Transform your simple exhibition stand effortlessly by adding one of our EDGE arches. Create semiprivate seating areas under the arch or mount monitors on the front to increase the foot traffic into your stand.

#### TYPE 1

Use this arch to connect onto one of our **EDGE** display walls. All our arches are available in a range of heights and depths meaning you are sure to find the right arch for you.

Connect our arches onto a 2.36m/2.5m/3m high **EDGE** display wall to add depth and impact to your exhibition.

"All our arches are portable and easy to assemble, they can be assembled in as little as 30 minutes."