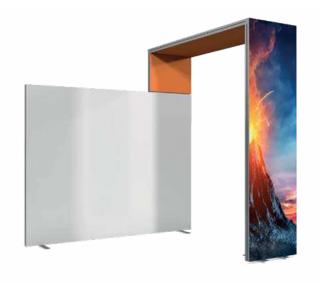

## **IGNITE YOUR DISPLAY**

Transform your simple exhibition stand effortlessly by adding one of our EDGE arches. Create semiprivate seating areas under the arch or mount monitors on the front to increase the foot traffic into your stand.

Combine our arches with our full range of **EDGE** modules to revolutionise your exhibition display.

#### TYPE 1

Use this arch to connect onto one of our **EDGE** display walls. All our arches are available in a range of heights and depths meaning you are sure to find the right arch for you.

Connect our arches onto a 2.36m/2.5m/3m high **EDGE** display wall to add depth and impact to your exhibition.

"Create a bigger impact with our 'over the top' arch. This arch is made up of 3 EDGE display walls combined with 2 of our external 'Y' connectors, each wall comes with 2 offset baseplates."