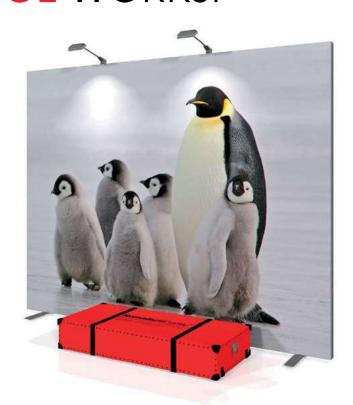

# NO MATTER WHAT THE ENVIRONMENT EDGE WORKS!

EDGE modular backwalls are the perfect backdrop for your companies message. Use our display walls stand alone or combine together to create a unique environment. All our display walls are finished with high quality dye-sub printed fabric graphics finished with SEG giving you crease free graphics every time!

**EDGE** portable backwalls are the perfect way to get your companies message out there. Our pre-packaged walls provide you with a unique, portable and modular exhibit. All our walls come complete with 2 x flat steel baseplates and are packed in a wheeled transport case.