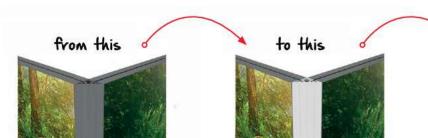

## GO THE EXTRA MILE

Upgrade your EDGE arch by adding our endcap extrusions in either anodised or powder coated (white/black). By using the endcap you get a smooth channel free finish to the outer edges of your arch.

#### COMPLETE

Complete your display by covering any exposed aluminium with our specially designed endcaps. Choose from white, black or silver to give you a flawless/channel free finish.