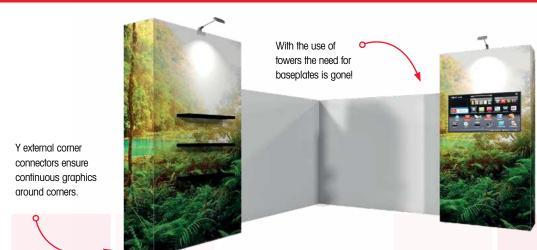

### KING OF THE JUNGLE

Use EDGE towers to create an impact in your stand. With 180 degrees of uninterrupted graphics EDGE towers let your graphics shine. EDGE towers add depth to your exhibition stand, combine our towers with other EDGE modules to realise the full potential of your display.

#### **RANGE OF HEIGHTS**

All our **EDGE** towers are available in a range of 3 heights as standard - 2.36m, 2.5m & and eye catching 3m high.

Integrate the 2.36m towers with your existing **Nomadic** products, stand eye to eye with competitors offering 2.5m solutions or soar over them with our impressive 3m high range.

Purchase a 2.36m tower today but know that tomorrow, based on the unique modularity of the range, this purchase can scale up in height to 3m.

#### **HARDWARE**

**EDGE** towers are constructed by combining 3 display walls together, using 4 of our external 'Y' connector kits. This means that your EDGE tower still has all of the flexibility and benefits that come with our modular display walls.