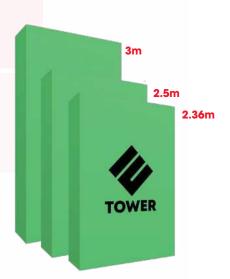

#### **RANGE OF HEIGHTS**

All our **EDGE** towers are available in a range of 3 heights as standard - 2.36m, 2.5m & and eye catching 3m high.

Integrate the 2.36m towers with your existing **Nomadic** products, stand eye to eye with competitors offering 2.5m solutions or soar over them with our impressive 3m high range.

Purchase a 2.36m tower today but know that tomorrow, based on the unique modularity of the range, this purchase can scale up in height to 3m.