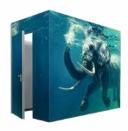

### KING OF THE JUNGLE

Use EDGE towers to create an impact in your stand. With 180 degrees of uninterrupted graphics EDGE towers let your graphics shine. EDGE towers add depth to your exhibition stand, combine our towers with other EDGE modules to realise the full potential of your display.

Take your display to the next level by using our range of backlit towers. **EDGE** backlit towers feature a fully backlit front wall to grab the viewers attention!

#### **RANGE OF HEIGHTS**

All our **EDGE** towers are available in a range of 3 heights as standard - 2.36m, 2.5m & and eye catching 3m high.

Integrate the 2.36m towers with your existing **Nomadic** products, stand eye to eye with competitors offering 2.5m solutions or soar over them with our impressive 3m high range.