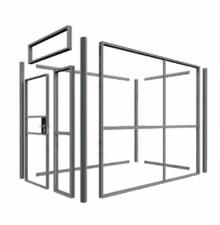

## **DIVE INTO YOUR EXHIBIT**

Our EDGE lockable storage areas are more than just a secure space, they are a key part of your exhibition design. Featuring edge-to-edge fabric graphics on all visible sides - including the door!

Our 2 sided visible storage areas features graphics on 2 walls (door and front). The rear 2 sides of the storage are closed with white fabric as standard.

**STORAGE** 

**EDGE** storage areas are available in 2 standard depths 1m & 1.5m

#### Simple Space Saving Storage

EDGE storage areas are available in 2 standard depths 1m & 1.5m. Our 1m EDGE storage areas are ideal when space is tight! The thinner design of our 1m deep storage areas makes them a perfect choice for most exhibitor needs.