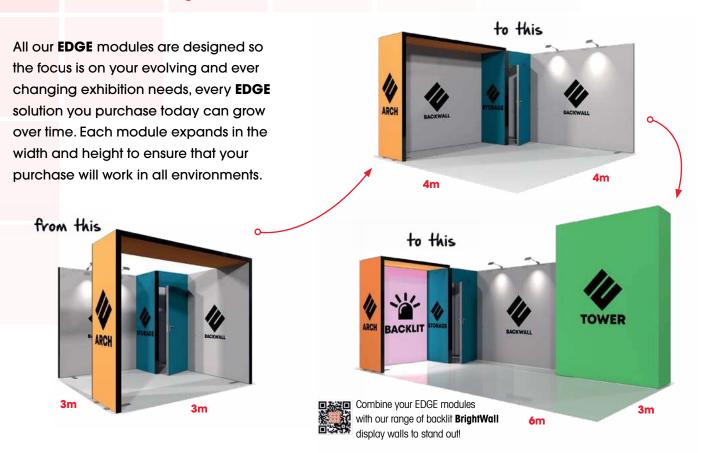

## DESIGN, BUILD, GROW

EDGE represents everything that Nomadic Display stands for - durability, versatility and modularity

## **COMBINE**

All our displays work best together. Combine multiple units together to create a show stopping display!

### KING OF THE JUNGLE

Use EDGE towers to create an impact in your stand. With 180 degrees of uninterrupted graphics EDGE towers let your graphics shine. EDGE towers add depth to your exhibition stand, combine our towers with other EDGE modules to realise the full potential of your display.

## **DIVE INTO YOUR EXHIBIT**

Our EDGE lockable storage areas are more than just a secure space, they are a key part of your exhibition design. Featuring edge-to-edge fabric graphics on all visible sides - including the door!

## **IGNITE YOUR DISPLAY**

Transform your simple exhibition stand effortlessly by adding one of our EDGE arches. Create semiprivate seating areas under the arch or mount monitors on the front to increase the foot traffic into your stand.