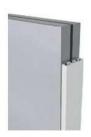

## GO THE EXTRA MILE

Upgrade your EDGE arch by adding our endcap extrusions in either anodised or powder coated (white/black). By using the endcap you get a smooth channel free finish to the outer edges of your arch.

#### COMPLETE

Complete your display by covering any exposed aluminium with our specially designed endcaps. Choose from white, black or silver to give you a flawless/channel free finish.