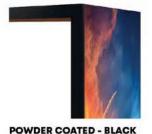

## GO THE EXTRA MILE

Upgrade your EDGE arch by adding our endcap extrusions in either anodised or powder coated (white/black). By using the endcap you get a smooth channel free finish to the outer edges of your arch.

ANODISED - SILVER

**POWDER COATED - WHITE** 

ro this

ANODISED - SILVER

**POWDER COATED - WHITE** 

**POWDER COATED - BLACK** 