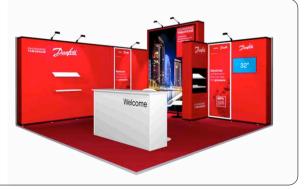

### 4 x 3 configuration

Danfoss Various European Shows 2015

### 4 x 3 configuration

Frosted acrylic shelves x 2

Rectangular Platinum 2 module Evolve counter