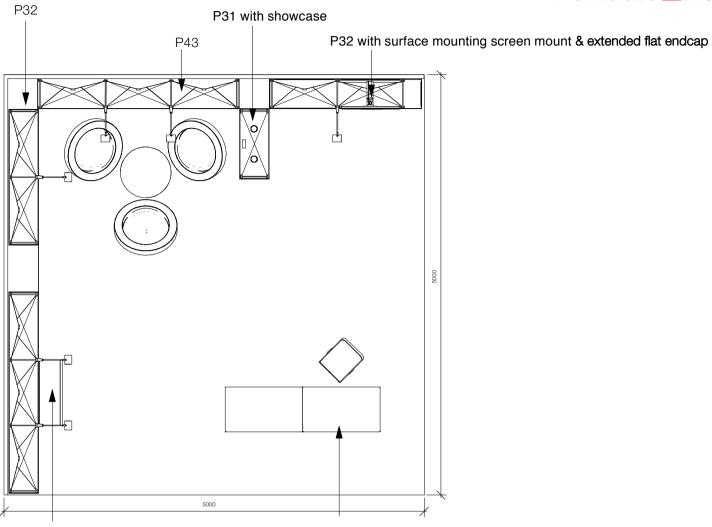

4 x 3 configuration

5 x 5 configuration

Danfoss Various European Shows 2015

Designer: Mark Quigley

#### 5 x 5 Corner configuration

Danfoss Various European Shows 2015

# 5 x 5 Corner configuration