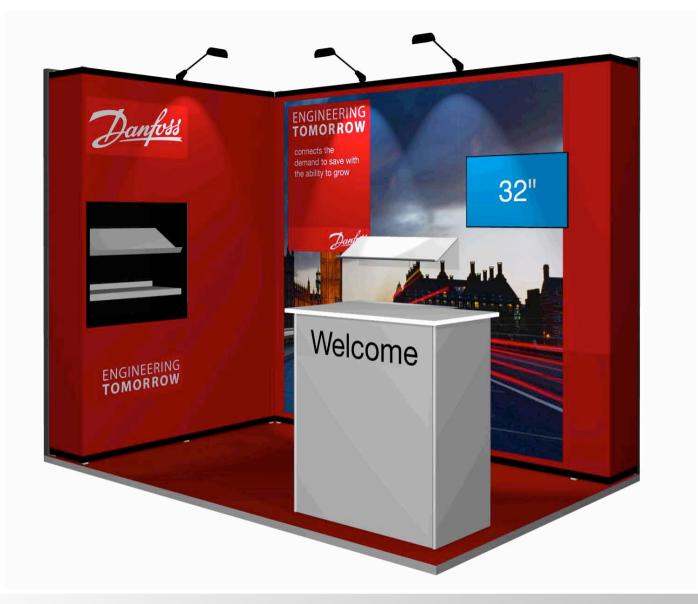

### 3 x 2 Corner configuration

Danfoss Various European Shows 2015

#### 3 x 2 configuration