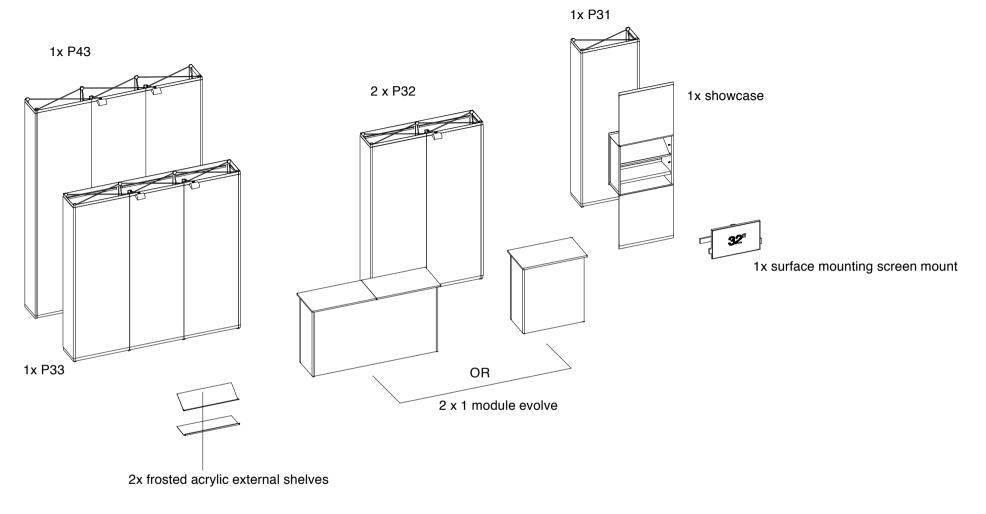

4 x 3 configuration





5 x 5 configuration



Danfoss Various European Shows 2015

Designer: Mark Quigley





### Inventory







Rectangular Platinum 1 module Evolve counter

### 3 x 2 Corner configuration



Danfoss Various European Shows 2015





#### 3 x 2 configuration







### 3 x 3 Backwall configuration







# 3 x 3 Backwall configuration



Danfoss Various European Shows 2015





Rectangular Platinum 2 module Evolve counter

### 4 x 3 configuration



Danfoss Various European Shows 2015





### 4 x 3 configuration







Frosted acrylic shelves x 2

Rectangular Platinum 2 module Evolve counter

#### 5 x 5 Corner configuration



Danfoss Various European Shows 2015





# 5 x 5 Corner configuration