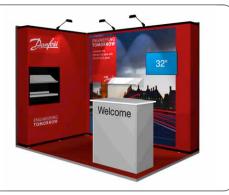

4 x 3 configuration





5 x 5 configuration



Danfoss Various European Shows 2015

Designer: Mark Quigley





### Inventory







Rectangular Platinum 1 module Evolve counter

### 3 x 2 Corner configuration



Danfoss Various European Shows 2015





#### 3 x 2 configuration







### 3 x 3 Backwall configuration







# 3 x 3 Backwall configuration



Danfoss Various European Shows 2015





Rectangular Platinum 2 module Evolve counter

### 4 x 3 configuration



Danfoss Various European Shows 2015





### 4 x 3 configuration







Frosted acrylic shelves x 2

Rectangular Platinum 2 module Evolve counter

#### 5 x 5 Corner configuration



Danfoss Various European Shows 2015





# 5 x 5 Corner configuration