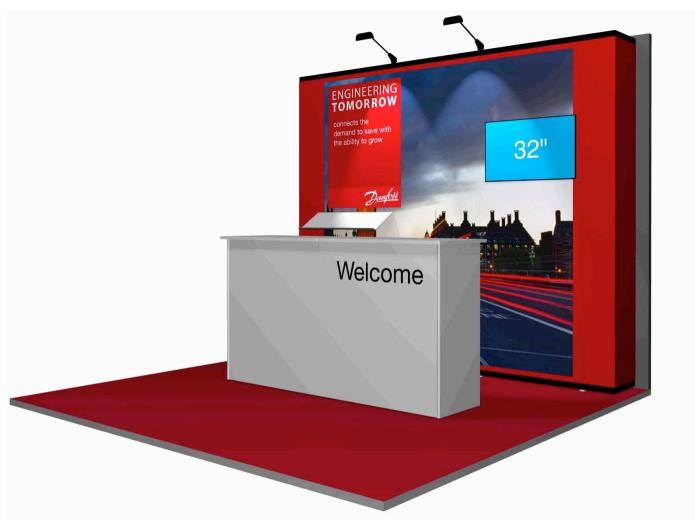

### 4 x 3 configuration

Danfoss Various European Shows 2015

### 4 x 3 configuration

Frosted acrylic shelves x 2

Rectangular Platinum 2 module Evolve counter