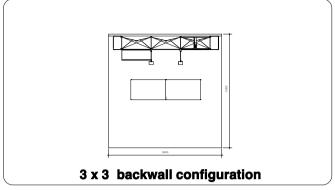

### 3 x 3 Backwall configuration

# 3 x 3 Backwall configuration

Danfoss Various European Shows 2015

Rectangular Platinum 2 module Evolve counter