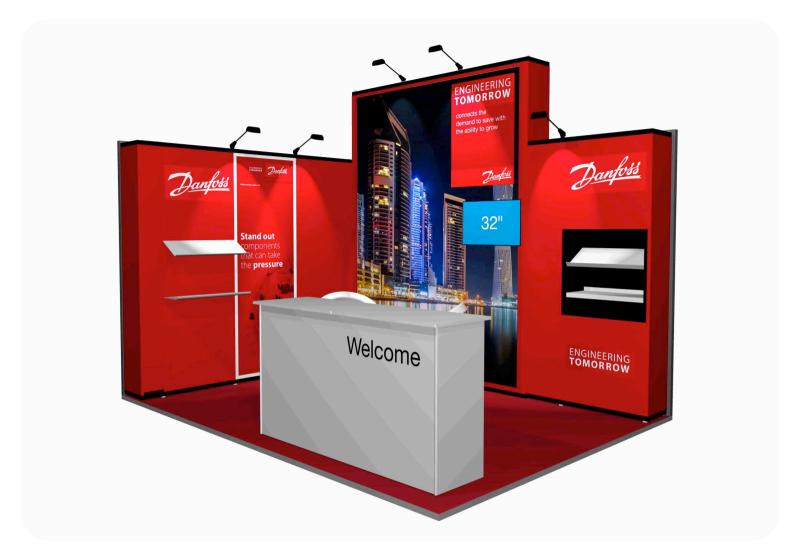

### 3 x 3 Backwall configuration

# 3 x 3 Backwall configuration

Danfoss Various European Shows 2015

Rectangular Platinum 2 module Evolve counter