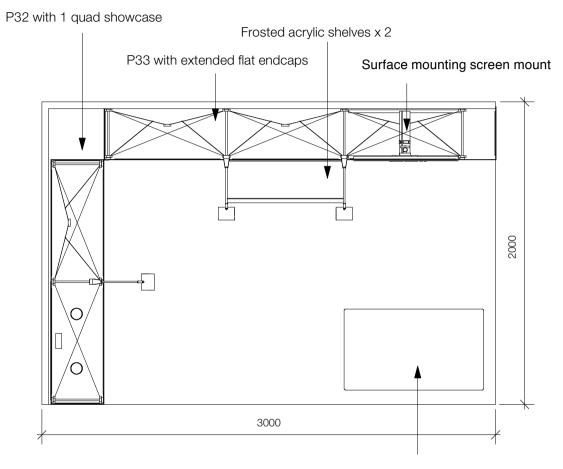

### 3 x 2 Corner configuration

Danfoss Various European Shows 2015

#### 3 x 2 configuration