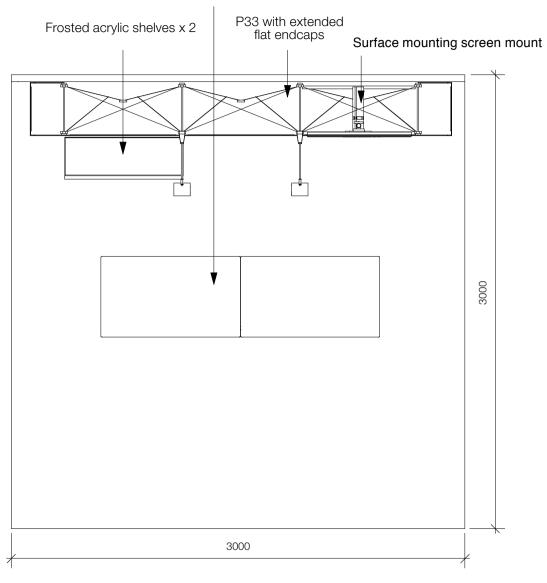

### 3 x 3 Backwall configuration

# 3 x 3 Backwall configuration

Danfoss Various European Shows 2015

Rectangular Platinum 2 module Evolve counter