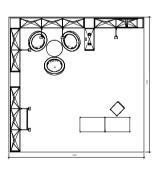

### 3 x 2 Corner configuration

Danfoss Various European Shows 2015

#### 3 x 2 configuration