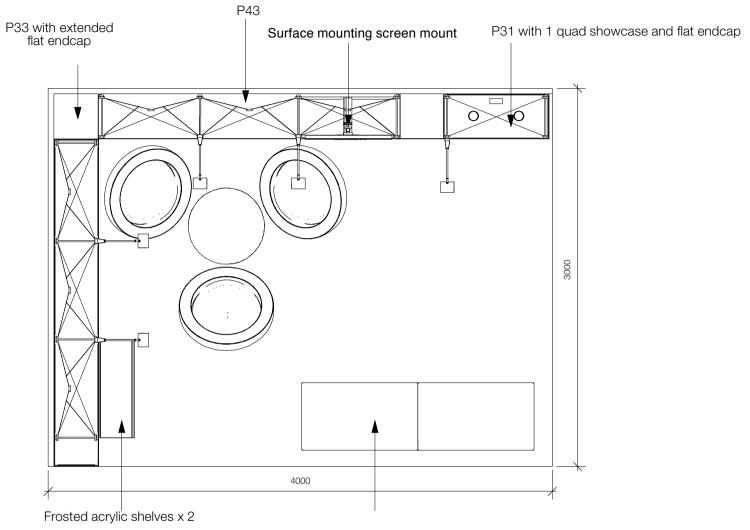

4 x 3 configuration

5 x 5 configuration

Danfoss Various European Shows 2015

Designer: Mark Quigley

### 4 x 3 configuration

Danfoss Various European Shows 2015

### 4 x 3 configuration

Frosted acrylic shelves x 2

Rectangular Platinum 2 module Evolve counter