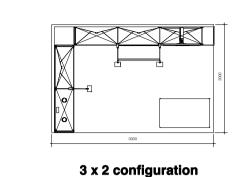

4 x 3 configuration





5 x 5 configuration



Danfoss Various European Shows 2015

Designer: Mark Quigley





### Inventory







Rectangular Platinum 1 module Evolve counter

### 3 x 2 Corner configuration



Danfoss Various European Shows 2015





#### 3 x 2 configuration







### 3 x 3 Backwall configuration







# 3 x 3 Backwall configuration



Danfoss Various European Shows 2015





Rectangular Platinum 2 module Evolve counter

### 4 x 3 configuration



Danfoss Various European Shows 2015





### 4 x 3 configuration







Frosted acrylic shelves x 2

Rectangular Platinum 2 module Evolve counter

#### 5 x 5 Corner configuration



Danfoss Various European Shows 2015





# 5 x 5 Corner configuration