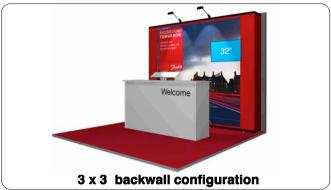

### 3 x 3 Backwall configuration

# 3 x 3 Backwall configuration

Danfoss Various European Shows 2015

Rectangular Platinum 2 module Evolve counter