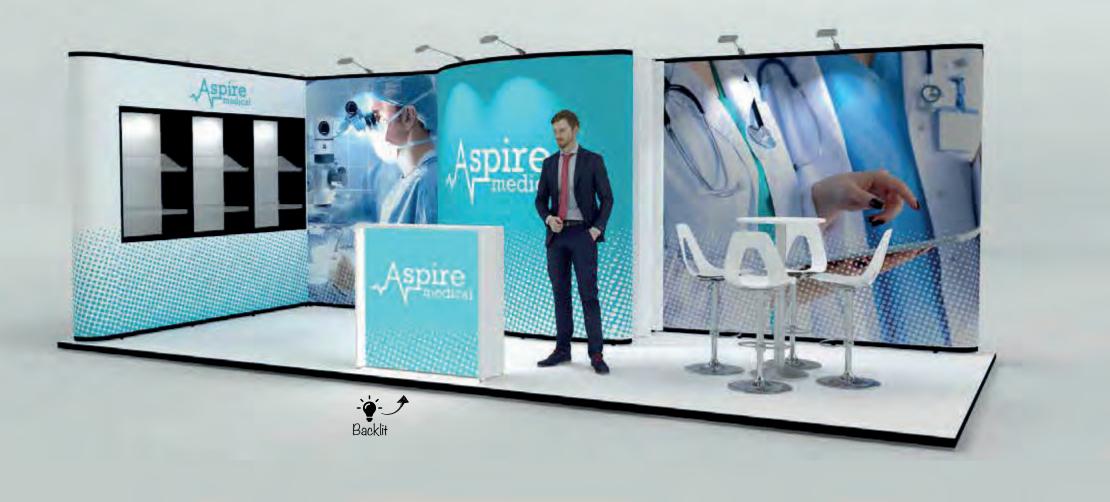

#### 21m<sup>2</sup> - POPASP21 - 7m x 3m

#### POPASP21

#### **Features**

- · Backlit reception counter.
- · LED down-lighting.
- · Product display shelves.
- · Storage area.

#### **Dimensions**

7m x 3m 21m² 2.36m high

- · Transport cases can be changed to suit clients needs.
- · Furniture & AV equipment not included.
- · Graphics for reconfiguration not included.