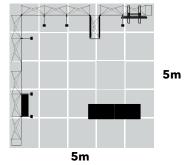

#### POPDAN25

#### Dimensions

5m x 5m 25m<sup>2</sup> 3.14m high

- · Transport cases can be changed to suit clients needs.
- · Furniture & AV equipment not included.
- · Graphics for reconfiguration not included.