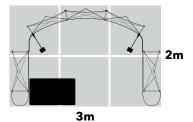

#### POPKUS09

#### **Features**

- · Pop up display.
- · Backlit reception counter.
- · Backlit wall.

· LED down-lighting.

#### **Dimensions**

3m x 3m  $9m^2$ 3.14m high

- · Transport cases can be changed to suit clients needs.
- · Furniture & AV equipment not included.
- · Graphics for reconfiguration not included.

3m