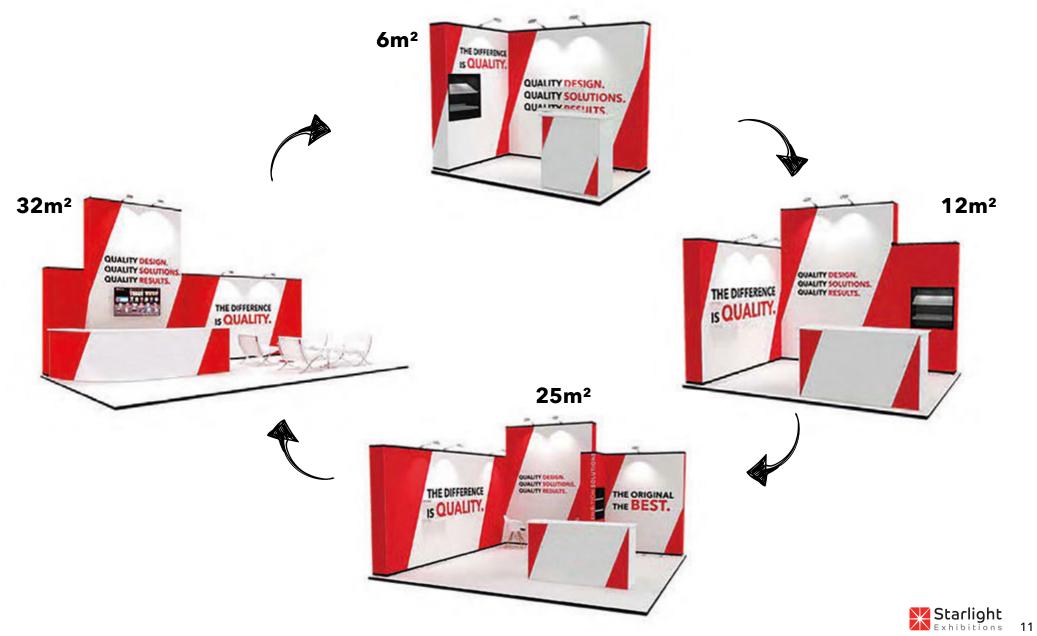

use at exhibitions to transform your booth into an inviting and engaging stand.



#### FLAT 'PLUS' FRAME

Nomadic Display's 'Plus' Series is an excellent choice for events and exhibitions with it's clean lines and sturdy construction.

## RANGE OF SIZES



### WIDE RANGE OF SIZES AND CONFIGURATIONS AVAILABLE

Nomadic Instand frames come in a variety of different widths and heights. This ensures that no matter what your need, we have a solutions. Frames can be combined together to create uniques combinations or XL backdrops for maximum attention.

## MODULARITY



#### NOMADIC INSTAND - MODULAR, POP UP WALLING SYSTEM

The Nomadic Instand pop up is unique in that it can integrate and join together with any products in the Nomadic range to grow with your changing needs.

## **SCALABILITY**



## THE COMPLETE SOLUTION



## **ACCESSORIES**

#### UNLOCK THE FULL POTENTIAL OF YOUR DISPLAY

Upgrade your Display Stand by adding accessories and provide an engaging interactive experience that gives you the perfect platform to showcase your brand and stand out from the competition.



**Literature Holders** 



Product Display Showcases



Tablet Mounts & Displays



TV Mounts



Floating Product Display Shelves

## LIGHT UP!

Nomadic Instand frames can be combined with our LED backlit displays to create a high-end ambience that will help you increase sales and brand awareness at your next display event.

BrightWall backlit fabric display units create a high-end ambience that will help you increase sales and brand awareness at your next display event.



Market research has shown tha