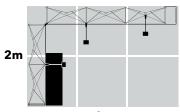

#### POPIVI06

#### **Features**

- · Pop up display.
- · Backlit reception counter.
- · LED down-lighting.
- · Monitor display.

#### Dimensions

3m x 2m 6m<sup>2</sup> 2.36m high

- · Transport cases can be changed to suit clients needs.
- · Furniture & AV equipment not included.
- · Graphics for reconfiguration not included.