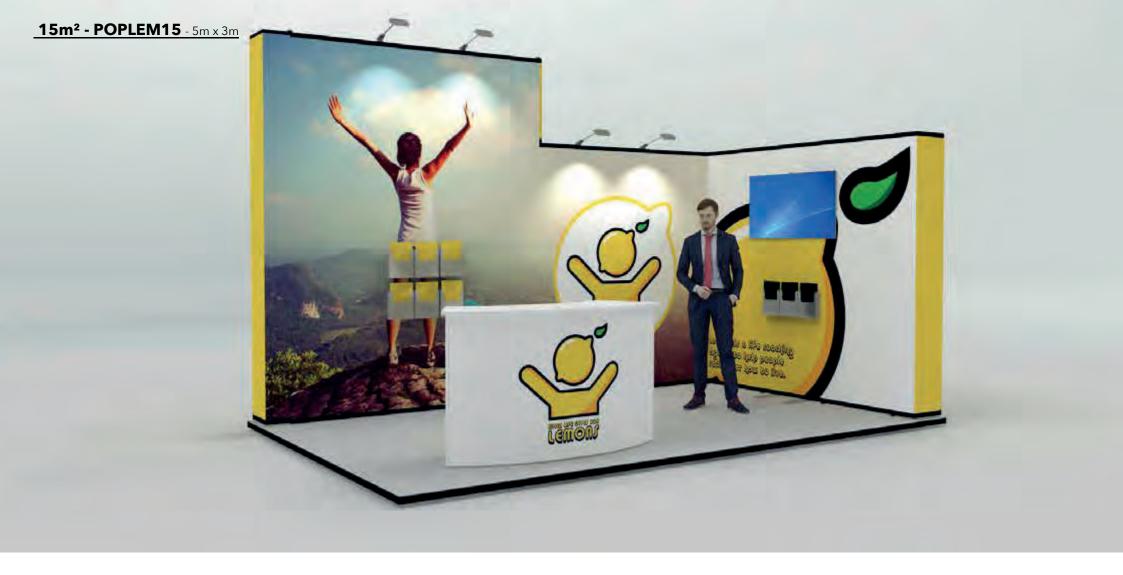

#### POPLEM15

#### **Features**

- · Pop up display.
- · Monitor display.
- · Literature holders.

- · Double reception counter.
- · LED down-lighting.

#### **Dimensions**

5m x 3m 15m² 3.14m high

- · Transport cases can be changed to suit clients needs.
- · Furniture & AV equipment not included.
- · Graphics for reconfiguration not included.