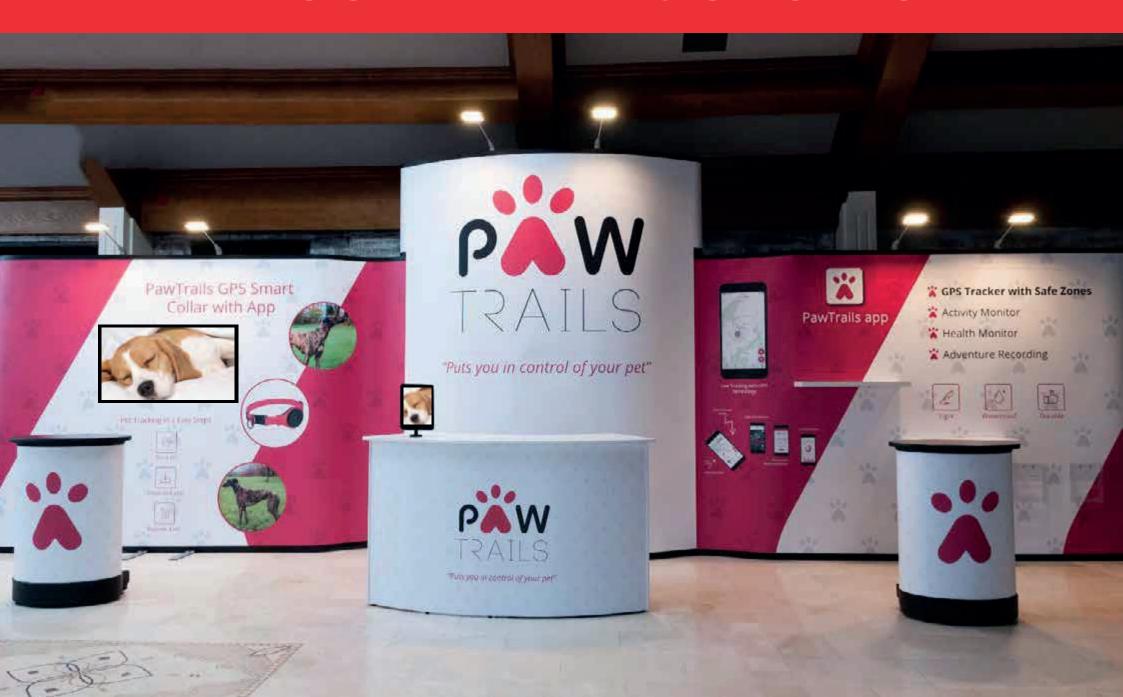

orm your booth into an inviting and engaging stand.



#### FLAT 'PLUS' FRAME

Nomadic Display's 'Plus' Series is an excellent choice for events and exhibitions with it's clean lines and sturdy construction.

## RANGE OF SIZES



### WIDE RANGE OF SIZES AND CONFIGURATIONS AVAILABLE

Nomadic Instand frames come in a variety of different widths and heights. This ensures that no matter what your need, we have a solutions. Frames can be combined together to create uniques combinations or XL backdrops for maximum attention.

## MODULARITY



#### NOMADIC INSTAND - MODULAR, POP UP WALLING SYSTEM

The Nomadic Instand pop up is unique in that it can integrate and join together with any products in the Nomadic range to grow with your changing needs.

## **SCALABILITY**



## THE COMPLETE SOLUTION



## **ACCESSORIES**

#### UNLOCK THE FULL POTENTIAL OF YOUR DISPLAY

Upgrade your Display Stand by adding accessories and provide an engaging interactive experience that gives you the perfect platform to showcase your brand and stand out from the competition.



**Literature Holders** 



Product Display Showcases



Tablet Mounts & Displays



TV Mounts



Floating Product Display Shelves

## LIGHT UP!

Nomadic Instand frames can be combined with our LED backlit displays to create a high-end ambience that will help you increase sales and brand awareness at your next display event.

BrightWall backlit fabric display units create a high-end ambience that will help you increase sales and brand awareness at your next display event.



Market research has shown that illuminated advertising at