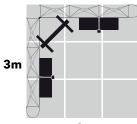

#### 21m<sup>2</sup> - POPASP21 - 7m x 3m

#### POPASP21

#### **Features**

- · Backlit reception counter.
- · LED down-lighting.
- · Product display shelves.
- · Storage area.

#### **Dimensions**

7m x 3m 21m² 2.36m high

- · Transport cases can be changed to suit clients needs.
- · Furniture & AV equipment not included.
- · Graphics for reconfiguration not included.