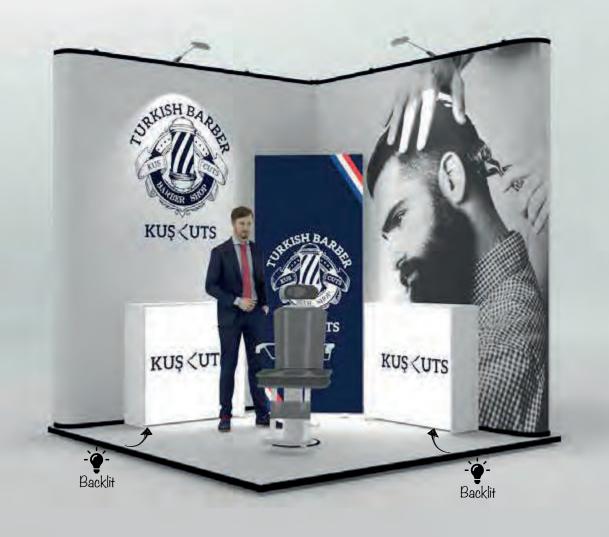

#### POPKUS09

#### **Features**

- · Pop up display.
- · Backlit reception counter.
- · Backlit wall.

· LED down-lighting.

#### **Dimensions**

3m x 3m  $9m^2$ 3.14m high

- · Transport cases can be changed to suit clients needs.
- · Furniture & AV equipment not included.
- · Graphics for reconfiguration not included.

3m