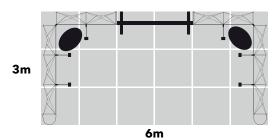

#### POPTEC12

#### **Features**

- · Pop up display.
- · Raised header feature wall.
- Case-counter conversion.
- · Literature holders.

#### **Dimensions**

6m x 2m 12m² 2.71m high

- · Transport cases can be changed to suit clients needs.
- · Furniture & AV equipment not included.
- · Graphics for reconfiguration not included.