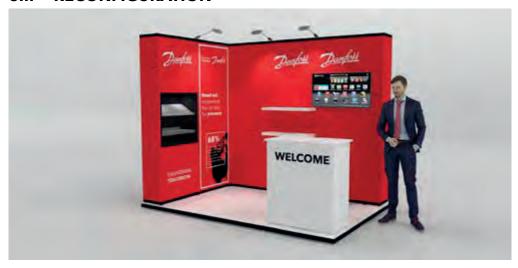

#### 6m<sup>2</sup> - RECONFIGURATION

#### **POPDAN06**

- · Transport cases can be changed to suit clients needs.
- Furniture & AV equipment not included.
- Graphics for reconfiguration not included.

#### **Dimensions**

3m x 2m 2.36m high

#### **Features**

- · Pop up display.
- · Reception counter.
- · LED down-lighting.
- · Monitor display.
- · Product display shelves.

3m