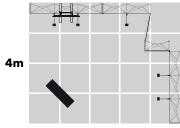

#### POPHED18

#### **Features**

- · Pop up display.
- · Monitor display.
- · Literature holders.

- · Case-counter conversion.
- · LED down-lighting.

#### **Dimensions**

6m x 3m 18m² 2.36m high

- · Transport cases can be changed to suit clients needs.
- · Furniture & AV equipment not included.
- · Graphics for reconfiguration not included.

4m