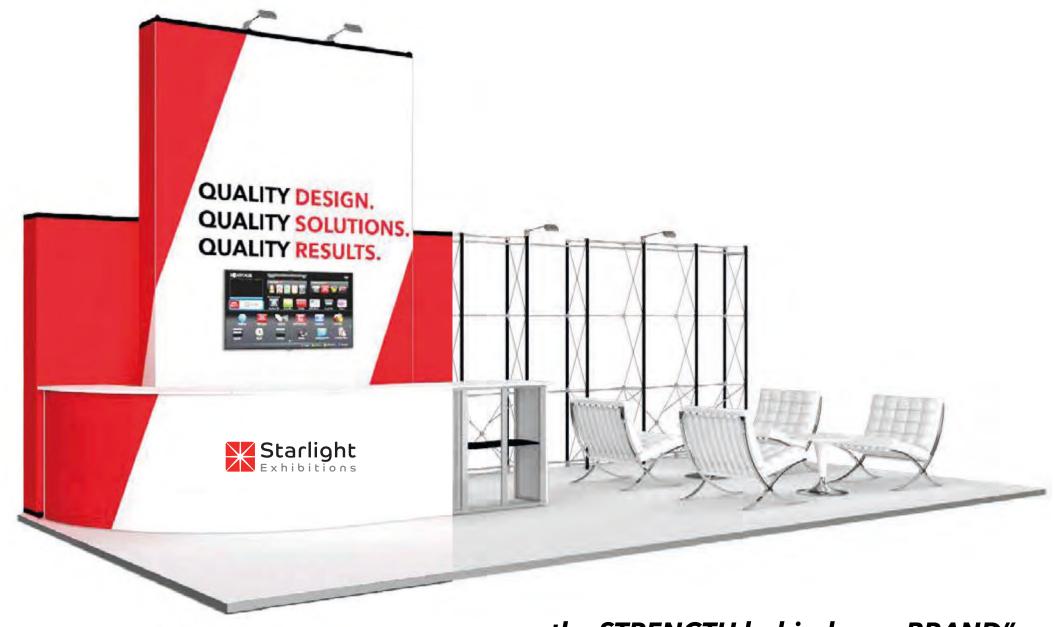

e that gives you the perfect platform to showcase your brand and stand out from the competition.



**Literature Holders** 



Product Display Showcases



Tablet Mounts & Displays



TV Mounts



Floating Product Display Shelves

## LIGHT UP!

Nomadic Instand frames can be combined with our LED backlit displays to create a high-end ambience that will help you increase sales and brand awareness at your next display event.

BrightWall backlit fabric display units create a high-end ambience that will help you increase sales and brand awareness at your next display event.



Market research has shown that illuminated advertising attracts a much higher customer footfall, enables quicker customer processing, and offers a significant increase in sales compared to non-illuminated advertising.





...the STRENGTH behind your BRAND"



## **OUR CONCEPT GALLERY**

....be inspired





#### POPACC06

#### **Features**



- · Pop up display.
- · LED down-lighting.
- · Case-counter conversion.
- · Product display shelves.

#### **Dimensions**



3m x 2m 6m<sup>2</sup> 2.36m high

- · Transport cases can be changed to suit clients needs.
- · Furniture & AV equipment not included.
- · Graphics for reconfiguration not included.







#### POPPUR06



#### **Features**

- · Pop up display.
- · Product display shelves.
- · Case-counter conversion.
- · LED down-lighting.
- · Backlit reception counter.



#### **Dimensions**

3m x 2m 6m² 3.14m high

- · Transport cases can be changed to suit clients needs.
- · Furniture & AV equipment not included.
- · Graphics for reconfiguration not includ