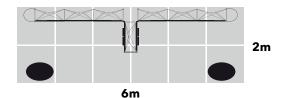

#### 21m<sup>2</sup> - POPASP21 - 7m x 3m

#### POPASP21

#### **Features**

- · Backlit reception counter.
- · LED down-lighting.
- · Product display shelves.
- · Storage area.

#### **Dimensions**

7m x 3m 21m² 2.36m high

- · Transport cases can be changed to suit clients needs.
- · Furniture & AV equipment not included.
- · Graphics for reconfiguration not included.