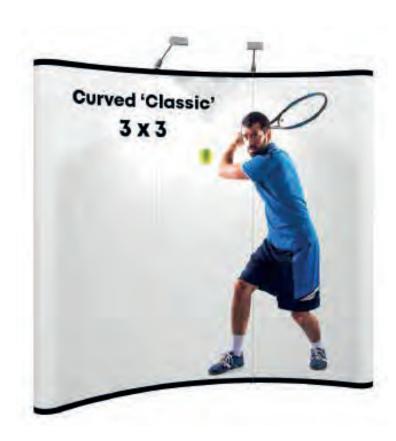

## **CURVED OR FLAT**

#### **CURVED 'CLASSIC' FRAME**

Curved pop-up displays are the perfect solution to use at exhibitions to transform your booth into an inviting and engaging stand.