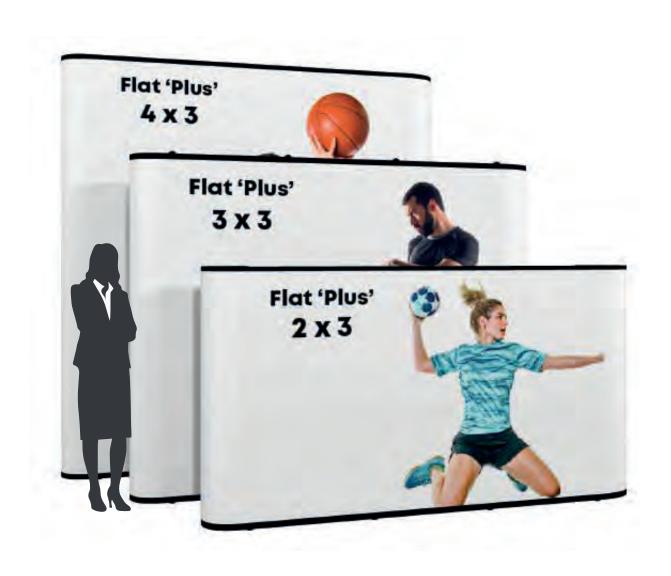

## RANGE OF SIZES

### WIDE RANGE OF SIZES AND CONFIGURATIONS AVAILABLE

Nomadic Instand frames come in a variety of different widths and heights. This ensures that no matter what your need, we have a solutions. Frames can be combined together to create uniques combinations or XL backdrops for maximum attention.