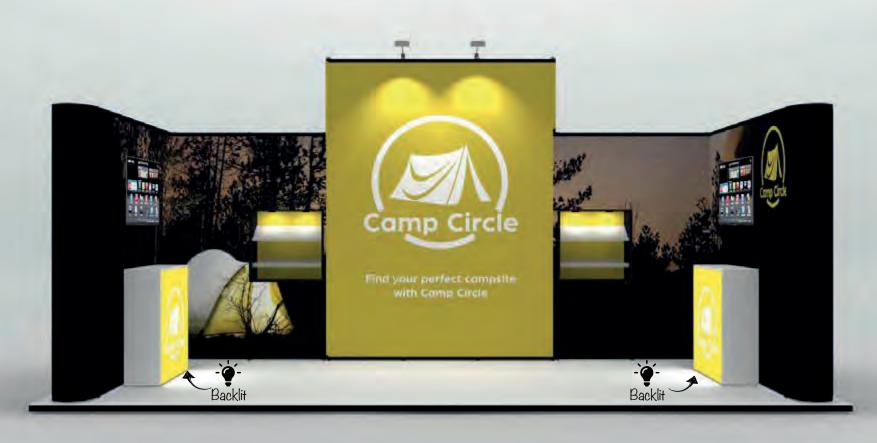

#### Starlight Exhibitions

#### POPSCH20

#### **Features**

- · Pop up display.
- · 90 reception counter.
- · LED down-lighting.
- · Monitor display.
- · Product display shelves.
- · Raised header feature.
- · Storage area.

#### **Dimensions**

5m x 4m 20m² 2.36m high

- · Transport cases can be changed to suit clients needs.
- · Furniture & AV equipment not included.
- · Graphics for reconfiguration not included.