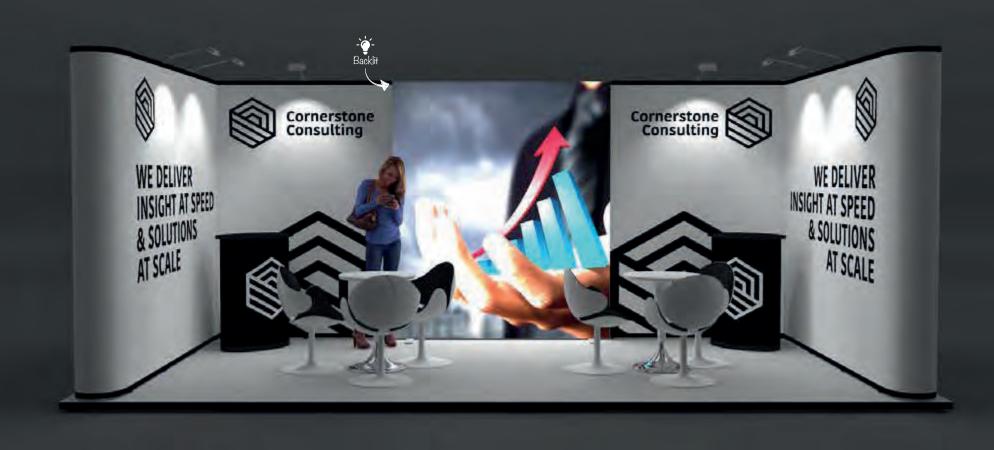

#### POPCOR18

#### **Features**

- · Pop up display.
- · Backlit feature wall.
- · LED down-lighting.

· Case-counter conversion.

#### **Dimensions**

6m x 3m 18m<sup>2</sup> 2.36m high

- · Transport cases can be changed to suit clients needs.
- $\cdot$  Furniture & AV equipment not included.
- · Graphics for reconfiguration not included.