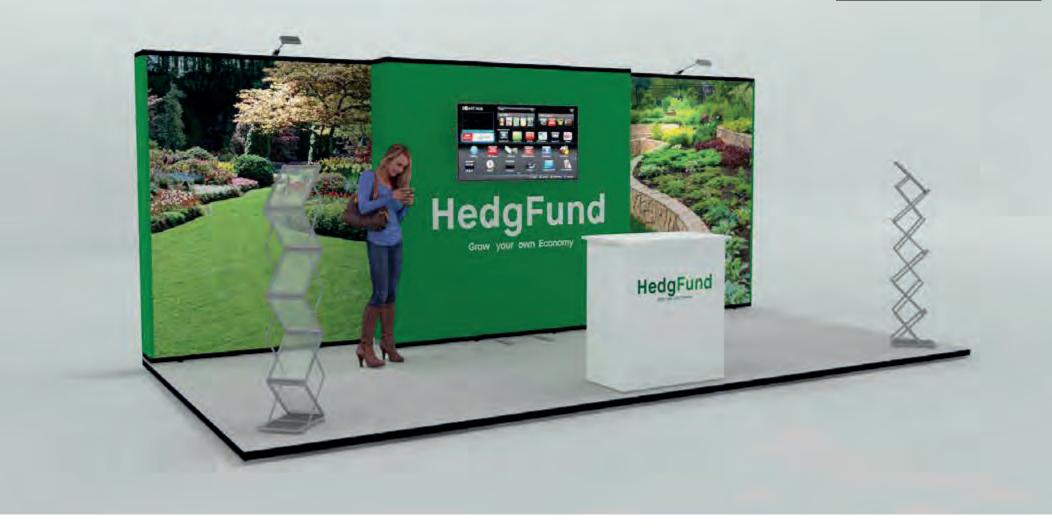

#### POPHED18

#### **Features**

- · Pop up display.
- · Monitor display.
- · Literature holders.

- · Case-counter conversion.
- · LED down-lighting.

#### **Dimensions**

6m x 3m 18m² 2.36m high

- · Transport cases can be changed to suit clients needs.
- · Furniture & AV equipment not included.
- · Graphics for reconfiguration not included.

4m