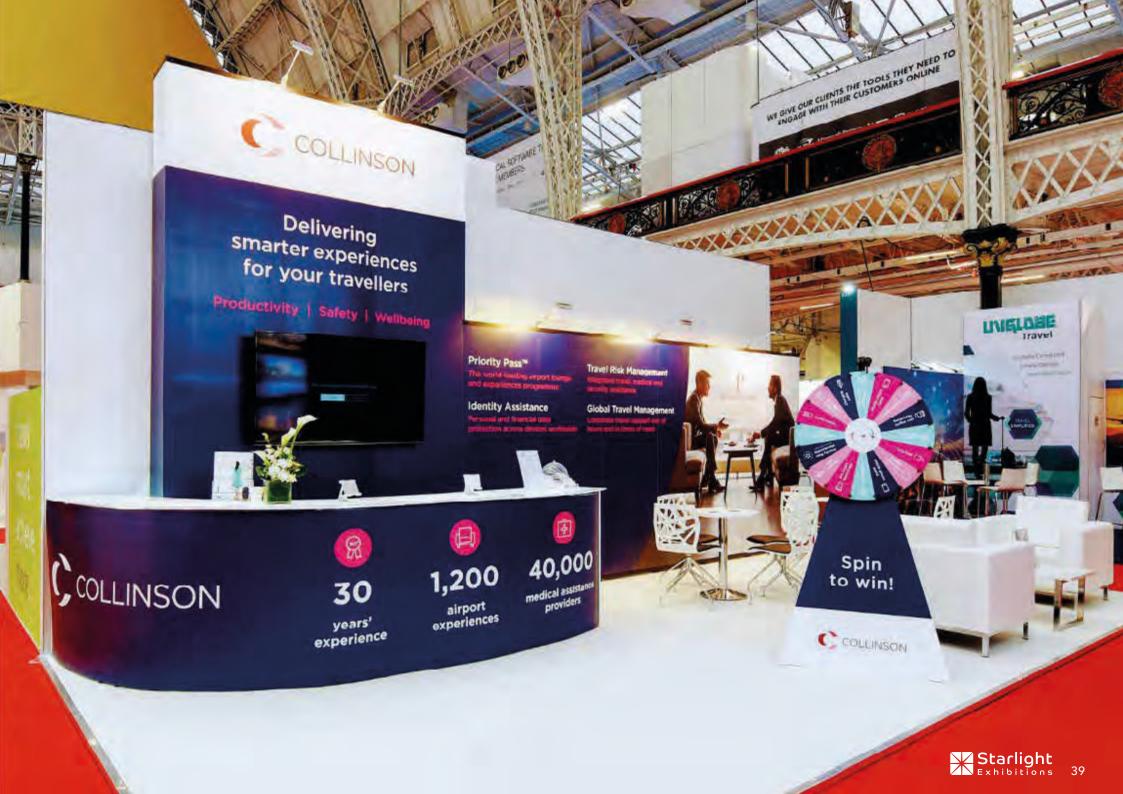

**POPINT40**



#### **Features**

- · Pop up display.
- · Raised height feature wall.
- · Monitor display.

- · Arch feature.
- · Case-counter conversion.
- · LED down-lighting.

· Hanging sign feature.



10m



#### **Dimensions**

10m x 4m 40m² 3.14m high

- $\cdot$  Transport cases can be changed to suit clients needs.
- $\cdot \, \text{Furniture \& AV equipment not included.}$
- · Graphics for reconfiguration not included.















#### **Contact Our Design Team**

#### No-one knows the Nomadic systems like our designers!

With years of experience designing unique environments, we can help you create an exhibition that not only excites you today but grows with you over years to come. Use our free solutions design service to unlock the full potential of your exhibition space.



Starlight Exhibitions,
Unit 5 Griffin Centre,
Staines Rd, Feltham,
TW14 0HS
0208 326 5555
www.starlightexhibitions.co.uk