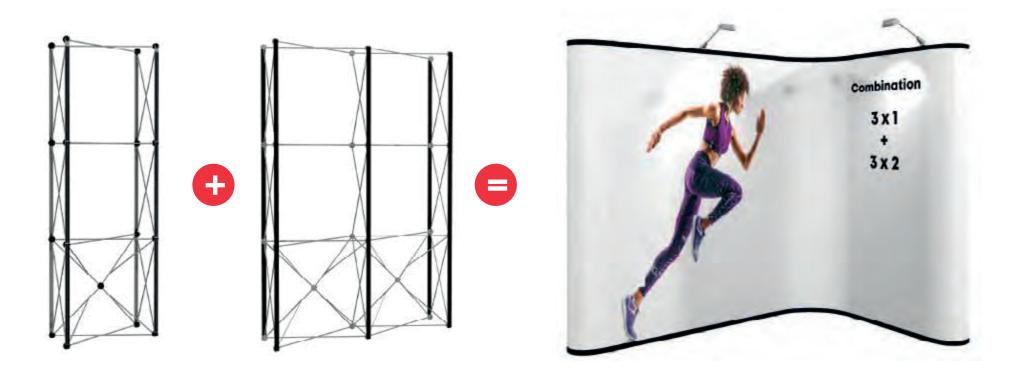

### WIDE RANGE OF SIZES AND CONFIGURATIONS AVAILABLE

Nomadic Instand frames come in a variety of different widths and heights. This ensures that no matter what your need, we have a solutions. Frames can be combined together to create uniques combinations or XL backdrops for maximum attention.

#### NOMADIC INSTAND - MODULAR, POP UP WALLING SYSTEM

The Nomadic Instand pop up is unique in that it can integrate and join together with any products in the Nomadic range to grow with your changing needs.