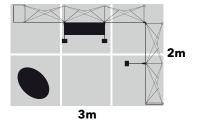

#### POPPUR06

#### **Features**

- · Pop up display.
- · Product display shelves.
- · Case-counter conversion.
- · LED down-lighting.
- · Backlit reception counter.

#### **Dimensions**

3m x 2m 6m² 3.14m high

- · Transport cases can be changed to suit clients needs.
- · Furniture & AV equipment not included.
- · Graphics for reconfiguration not included.

3m