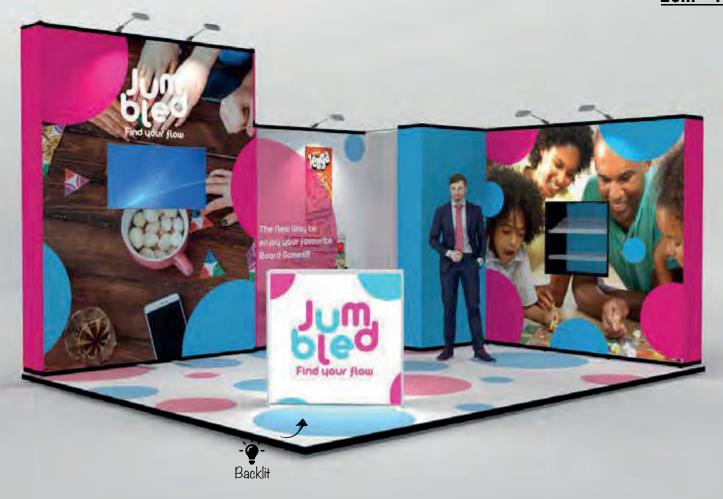

#### POPJUM20

#### **Features**

- · Pop up display.
- · Raised height feature wall.
- · Monitor display.

- · Product display shelves.
- · Backlit reception counter.
- · LED down-lighting.

5m

#### **Dimensions**

9m x 2m 18m² 3.14m high

· Transport cases can be changed to suit clients needs.

· Storage Area.

- · Furniture & AV equipment not included.
- · Graphics for reconfiguration not included.