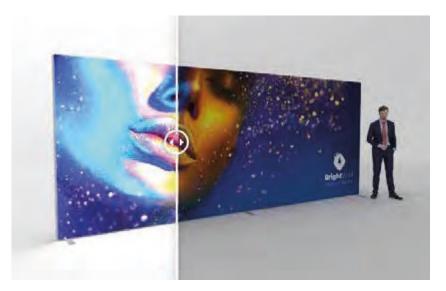

## LIGHT UP!

Nomadic Instand frames can be combined with our LED backlit displays to create a high-end ambience that will help you increase sales and brand awareness at your next display event.

BrightWall backlit fabric display units create a high-end ambience that will help you increase sales and brand awareness at your next display event.

Market research has shown that illuminated advertising attracts a much higher customer footfall, enables quicker customer processing, and offers a significant increase in sales compared to non-illuminated advertising.