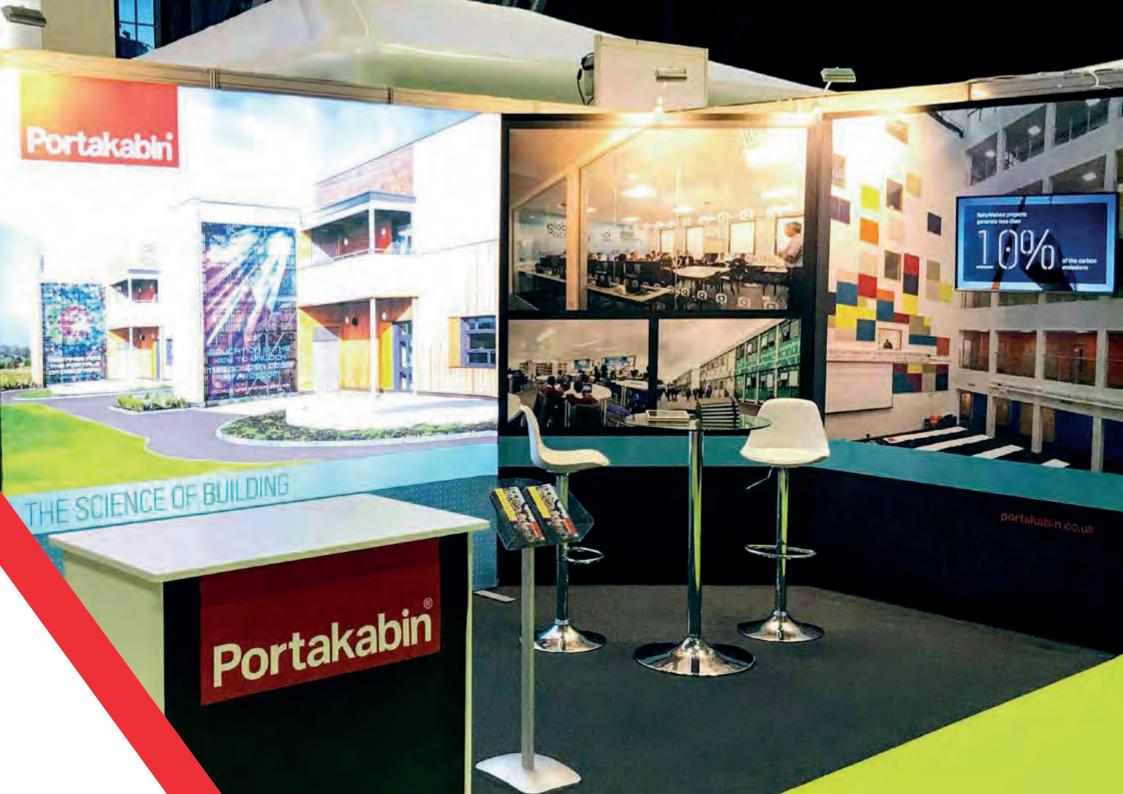

nce that gives you the perfect platform to showcase your brand and stand out from the competition.



**Literature Holders** 



Product Display Showcases



Tablet Mounts & Displays



TV Mounts



Floating Product Display Shelves

## LIGHT UP!

Nomadic Instand frames can be combined with our LED backlit displays to create a high-end ambience that will help you increase sales and brand awareness at your next display event.

BrightWall backlit fabric display units create a high-end ambience that will help you increase sales and brand awareness at your next display event.



Market research has shown that illuminated advertising attracts a much higher customer footfall, enables quicker customer processing, and offers a significant increase in sales compared to non-illuminated advertising.





...the STRENGTH behind your BRAND"



## **OUR CONCEPT GALLERY**

....be inspired





#### POPACC06

#### **Features**



- · Pop up display.
- · LED down-lighting.
- · Case-counter conversion.
- · Product display shelves.

#### **Dimensions**



3m x 2m 6m<sup>2</sup> 2.36m high

- · Transport cases can be changed to suit clients needs.
- · Furniture & AV equipment not included.
- · Graphics for reconfiguration not included.







#### POPPUR06



#### **Features**

- · Pop up display.
- · Product display shelves.
- · Case-counter conversion.
- · LED down-lighting.
- · Backlit reception counter.



#### **Dimensions**

3m x 2m 6m² 3.14m high

- · Transport cases can be changed to suit clients needs.
- · Furniture & AV equipment not included.
- · Graphics for reconfiguration not incl