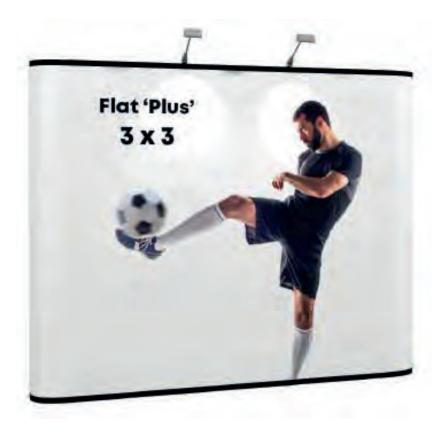

## **CURVED OR FLAT**

#### FLAT 'PLUS' FRAME

Nomadic Display's 'Plus' Series is an excellent choice for events and exhibitions with it's clean lines and sturdy construction.