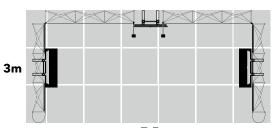

#### **Dimensions**

3m x 2m 6m<sup>2</sup> 2.36m high

- · Transport cases can be changed to suit clients needs.
- · Furniture & AV equipment not included.
- · Graphics for reconfiguration not included.