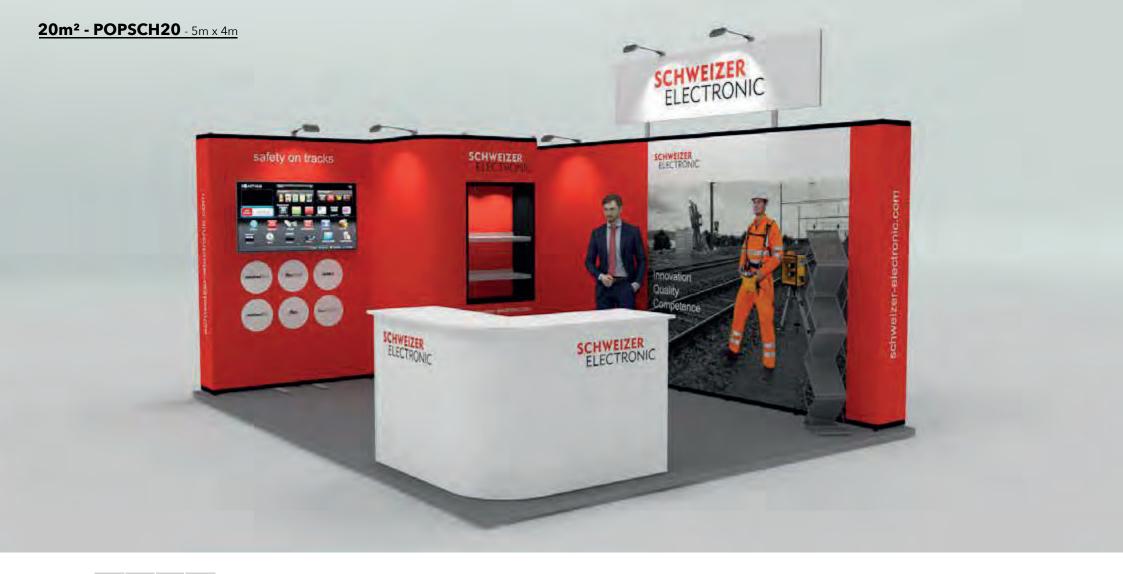

#### Starlight Exhibitions

#### POPSCH20

#### **Features**

- · Pop up display.
- · 90 reception counter.
- · LED down-lighting.
- · Monitor display.
- · Product display shelves.
- · Raised header feature.
- · Storage area.

#### **Dimensions**

5m x 4m 20m² 2.36m high

- · Transport cases can be changed to suit clients needs.
- · Furniture & AV equipment not included.
- · Graphics for reconfiguration not included.