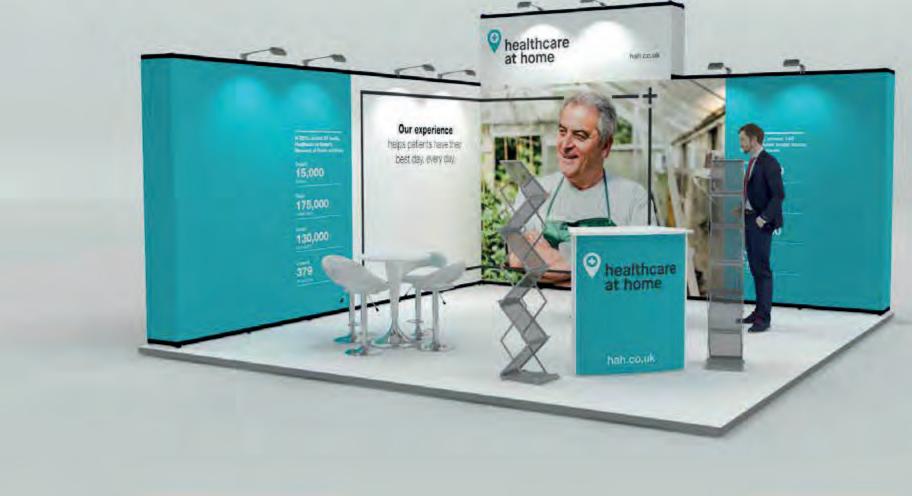

#### POPLEM15

#### **Features**

- · Pop up display.
- · Monitor display.
- · Literature holders.

- · Double reception counter.
- · LED down-lighting.

#### **Dimensions**

5m x 3m 15m² 3.14m high

- · Transport cases can be changed to suit clients needs.
- · Furniture & AV equipment not included.
- · Graphics for reconfiguration not included.