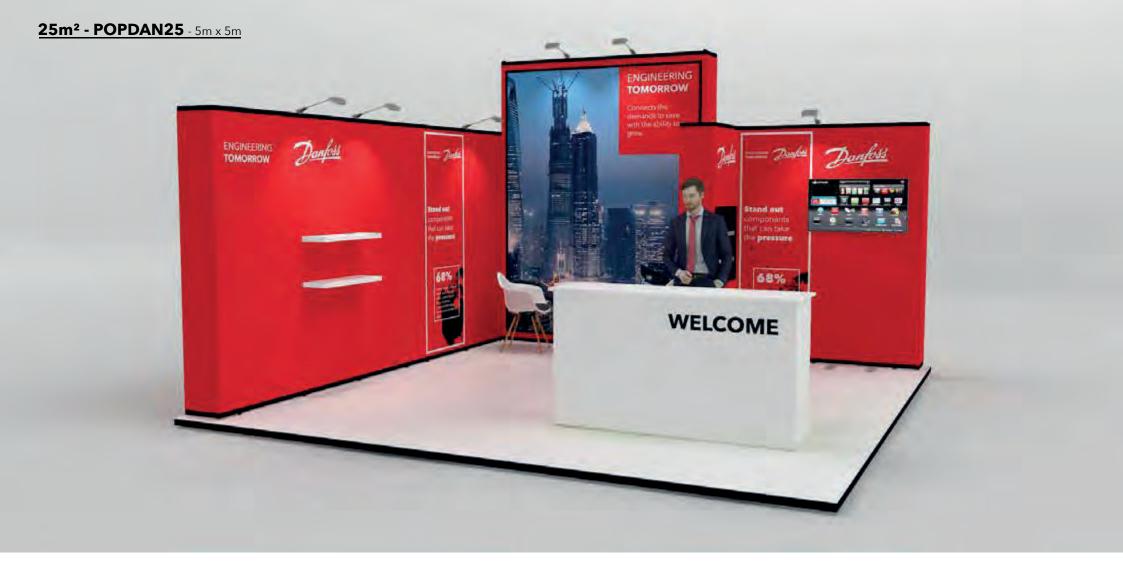

#### POPDAN25

#### Features

- · Pop up display.
- · Reception counter.
- · LED down-lighting.
- · Monitor display.
- Product display shelves.

#### Dimensions

5m x 5m 25m<sup>2</sup> 3.14m high

- · Transport cases can be changed to suit clients needs.
- · Furniture & AV equipment not included.
- · Graphics for reconfiguration not included.