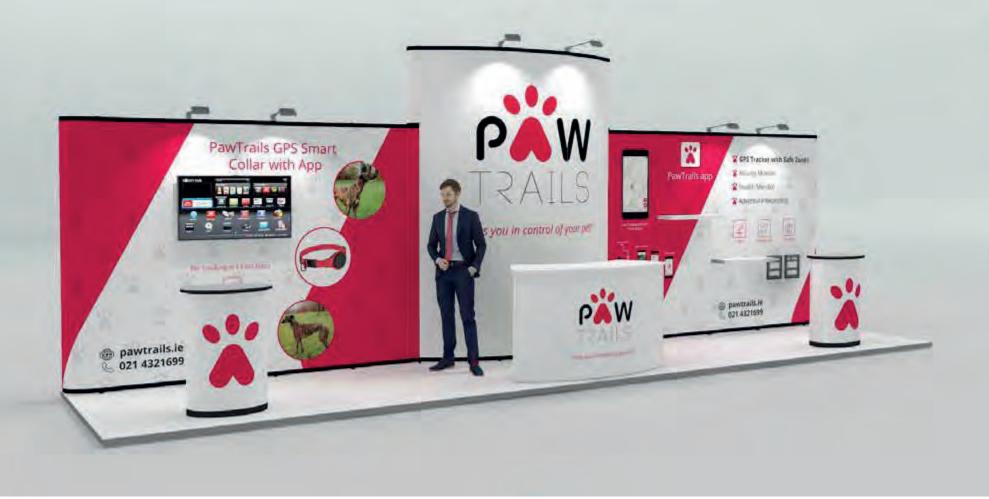

#### 18m² - POPPAW18 - 9m x 2m

#### POPPAW18

#### **Features**

- · Pop up display.
- · Raised height curved feature wall.
- · Product display shelves.
- Case-counter conversion.
- · LED down-lighting.
- · Monitor display. · Literature holders.

9m x 2m 18m² 3.14m high

- · Transport cases can be changed to suit clients needs.
- · Furniture & AV equipment not included.
- · Graphics for reconfiguration not included.