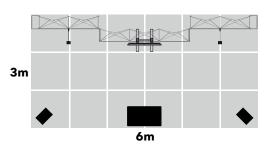

#### POPHED18

#### **Features**

- · Pop up display.
- · Monitor display.
- · Literature holders.

- · Case-counter conversion.
- · LED down-lighting.

#### **Dimensions**

6m x 3m 18m² 2.36m high

- · Transport cases can be changed to suit clients needs.
- · Furniture & AV equipment not included.
- · Graphics for reconfiguration not included.

4m