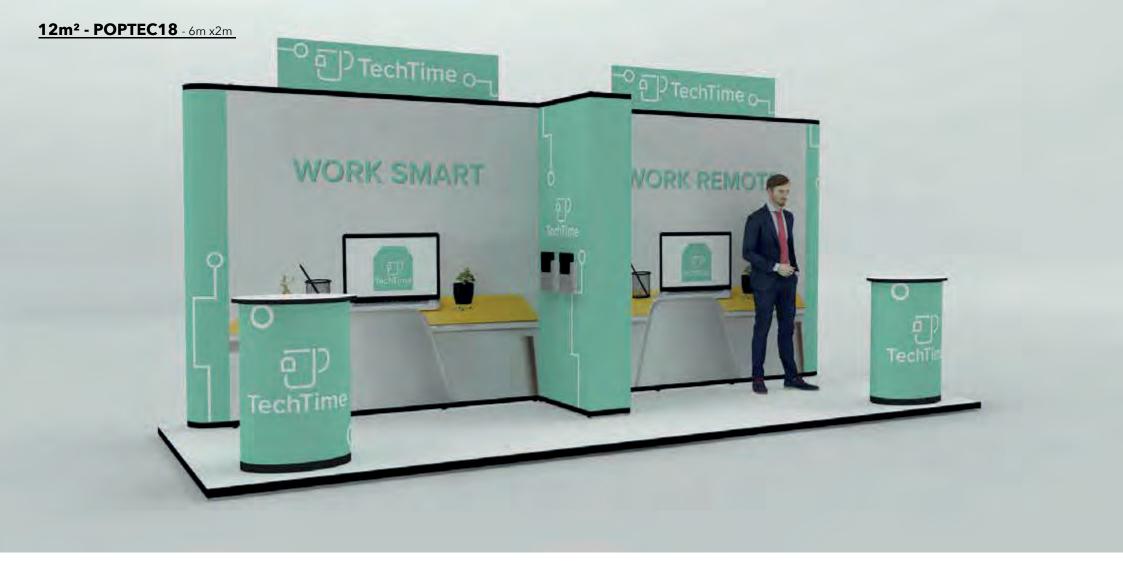

#### POPTEC12

#### **Features**

- · Pop up display.
- · Raised header feature wall.
- Case-counter conversion.
- · Literature holders.

#### **Dimensions**

6m x 2m 12m² 2.71m high

- · Transport cases can be changed to suit clients needs.
- · Furniture & AV equipment not included.
- · Graphics for reconfiguration not included.