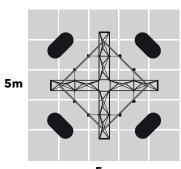

#### **Dimensions**

5m x 4m 20m² 2.36m high

- · Transport cases can be changed to suit clients needs.
- · Furniture & AV equipment not included.
- · Graphics for reconfiguration not included.

#### **Features**

- · Pop up display.
- · 90 reception counter.
- · LED down-lighting.
- · Monitor display.
- · Product display shelves.
- · Raised header feature.
- · Storage area.