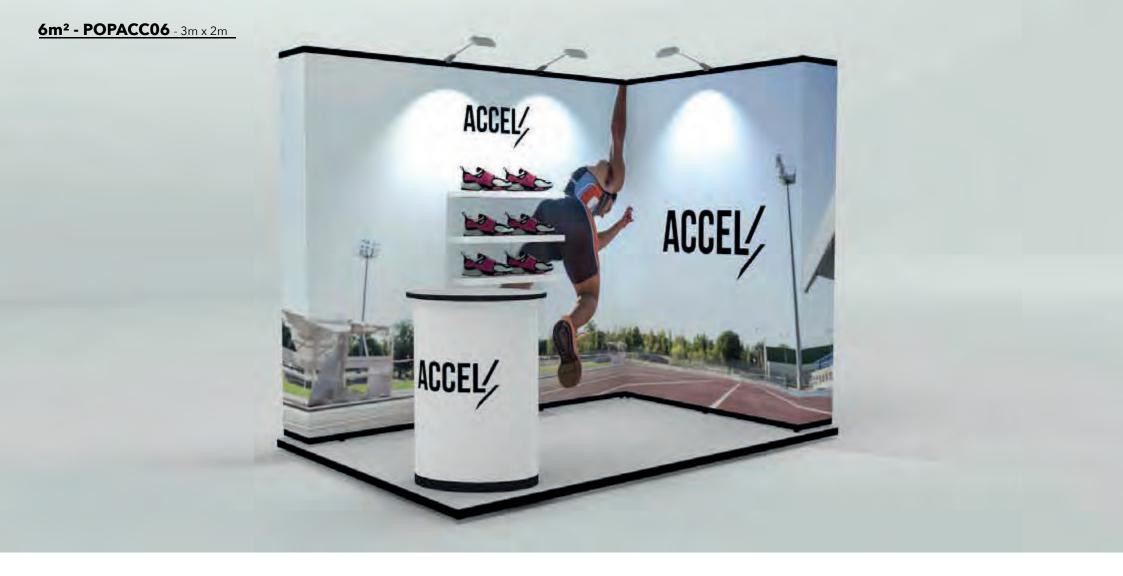

#### POPACC06

#### **Features**

- · Pop up display.
- · LED down-lighting.
- · Case-counter conversion.
- · Product display shelves.

#### **Dimensions**

3m x 2m 6m<sup>2</sup> 2.36m high

- · Transport cases can be changed to suit clients needs.
- · Furniture & AV equipment not included.
- · Graphics for reconfiguration not included.