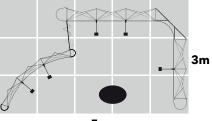

#### **Dimensions**

3m x 2m 6m<sup>2</sup> 2.36m high

- · Transport cases can be changed to suit clients needs.
- · Furniture & AV equipment not included.
- · Graphics for reconfiguration not included.

#### **Dimensions**

3m x 2m 6m² 3.14m high

- · Transport cases can be changed to suit clients needs.
- · Furniture & AV equipment not included.
- · Graphics for reconfiguration not included.

3m