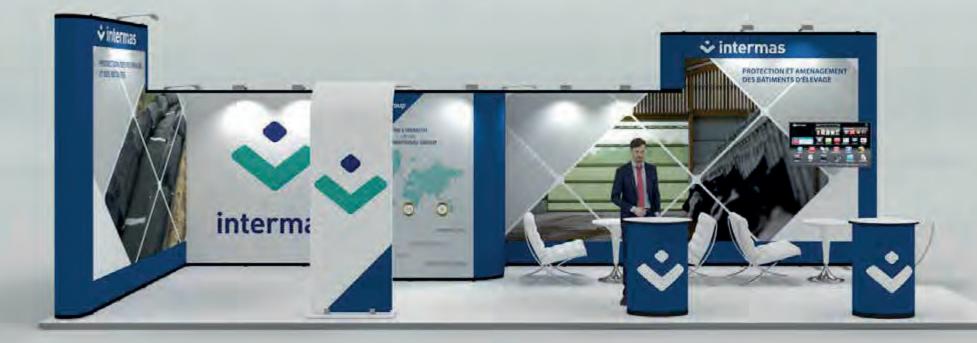

#### **POPINT40**

#### **Features**

- · Pop up display.
- · Raised height feature wall.
- · Monitor display.

- · Arch feature.
- · Case-counter conversion.
- · LED down-lighting.

· Hanging sign feature.

10m

#### **Dimensions**

10m x 4m 40m² 3.14m high

- $\cdot$  Transport cases can be changed to suit clients needs.
- $\cdot \, \text{Furniture \& AV equipment not included.}$
- · Graphics for reconfiguration not included.