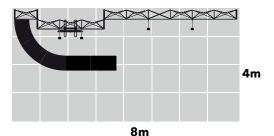

#### **Dimensions**

9m x 2m 18m² 3.14m high

· Transport cases can be changed to suit clients needs.

· Storage Area.

- · Furniture & AV equipment not included.
- · Graphics for reconfiguration not included.

#### POPJUM20

#### **Features**

- · Pop up display.
- · Raised height feature wall.
- · Monitor display.

- · Product display shelves.
- · Backlit reception counter.
- · LED down-lighting.

5m