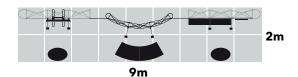

#### POPKUS09

#### **Features**

- · Pop up display.
- · Backlit reception counter.
- · Backlit wall.

· LED down-lighting.

#### **Dimensions**

3m x 3m  $9m^2$ 3.14m high

- · Transport cases can be changed to suit clients needs.
- · Furniture & AV equipment not included.
- · Graphics for reconfiguration not included.

3m