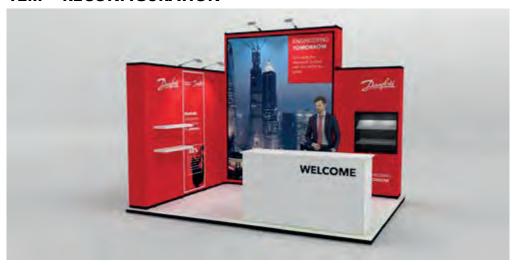

ure wall.
- · Monitor display.

- · Product display shelves.
- · Backlit reception counter.
- · LED down-lighting.



5m

#### **Dimensions**



9m x 2m 18m² 3.14m high

· Transport cases can be changed to suit clients needs.

· Storage Area.

- · Furniture & AV equipment not included.
- · Graphics for reconfiguration not included.







#### POPDAN25

#### Features



- · Pop up display.
- · Reception counter.
- · LED down-lighting.
- · Monitor display.
- Product display shelves.

#### Dimensions



5m x 5m 25m<sup>2</sup> 3.14m high

- · Transport cases can be changed to suit clients needs.
- · Furniture & AV equipment not included.
- · Graphics for reconfiguration not included.

#### **RECONFIGURATIONS**

#### 6m<sup>2</sup> - RECONFIGURATION



#### 12m<sup>2</sup> - RECONFIGURATION



#### **POPDAN06**

- · Transport cases can be changed to suit clients needs.
- Furniture & AV equipment not included.
- Graphics for reconfiguration not included.



#### **Dimensions**

3m x 2m 2.36m high



#### **Features**

- · Pop up display.
- · Reception counter.
- · LED down-lighting.
- · Monitor display.
- · Product display shelves.



3m

#### POPDAN12

- · Transport cases can be changed to suit clients needs.
- · Furniture & AV equipment not included.
- Graphics for reconfiguration not included.

#### **Dimensions**

4m x 3m 12m<sup>2</sup>

3.14m high



#### **Features**

- · Pop up display. · Reception counter.
- · LED down-lighting.
- · Monitor display.
- · Product display shelves.



4m



#### 21m<sup>2</sup> - POPASP21 - 7m x 3m





#### POPASP21

#### **Features**