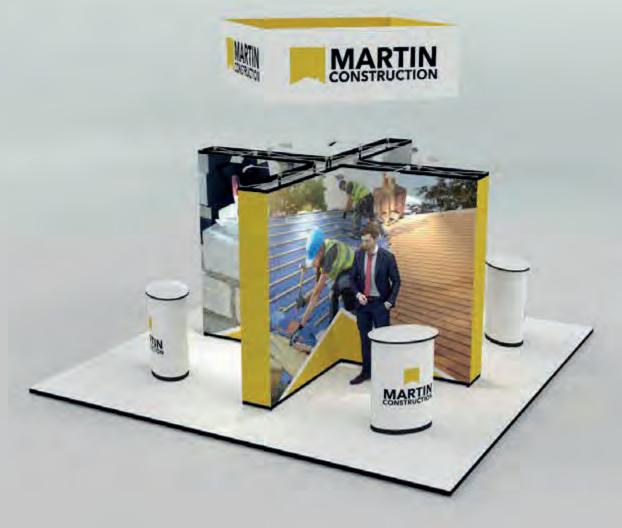

#### POPMAR25

#### **Features**

- · Pop up display.
- · Hanging sign feature.
- · LED down-lighting.

· Case-counter conversion.

#### **Dimensions**

5m x 5m 25m<sup>2</sup> 2.36m high

- · Transport cases can be changed to suit clients needs.
- · Furniture & AV equipment not included.
- · Graphics for reconfiguration not included.