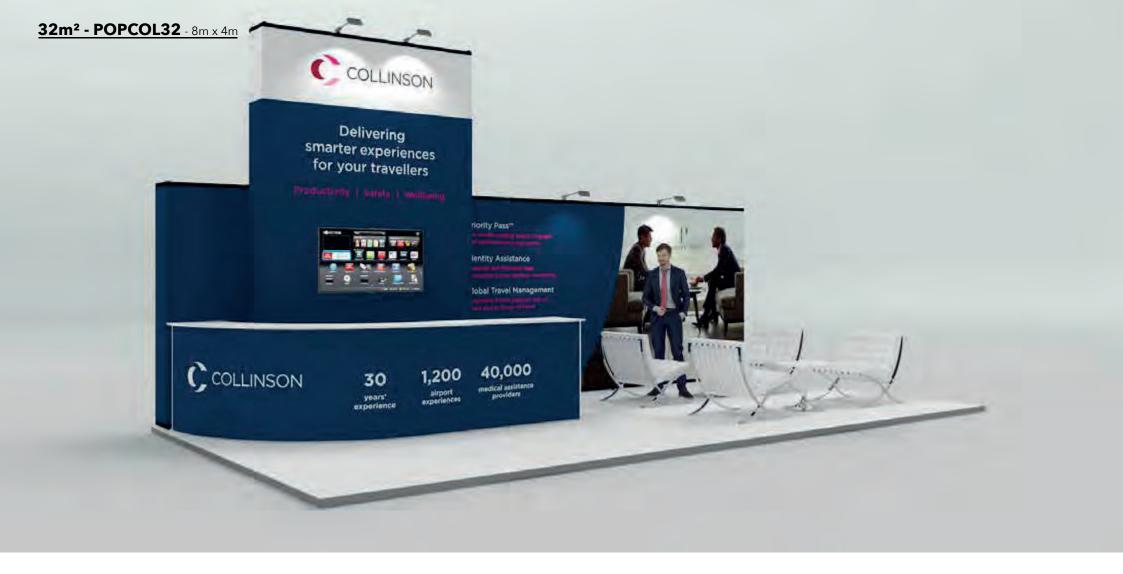

#### POPCOL32

#### **Features**

- · Pop up display.
- · Reception counter.
- · LED down-lighting.

- · Monitor display.
- · Raised height feature wall.

#### Dimensions 8m x 4m

8m x 4m 32m² 3.92m high

- · Transport cases can be changed to suit clients needs.
- · Furniture & AV equipment not included.
- · Graphics for reconfiguration not included.