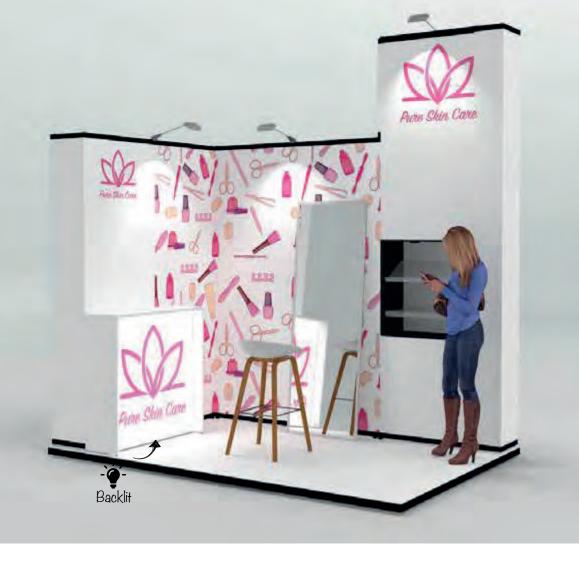

#### POPIVI06

#### **Features**

- · Pop up display.
- · Backlit reception counter.
- · LED down-lighting.
- · Monitor display.

#### Dimensions

3m x 2m 6m<sup>2</sup> 2.36m high

- · Transport cases can be changed to suit clients needs.
- · Furniture & AV equipment not included.
- · Graphics for reconfiguration not included.