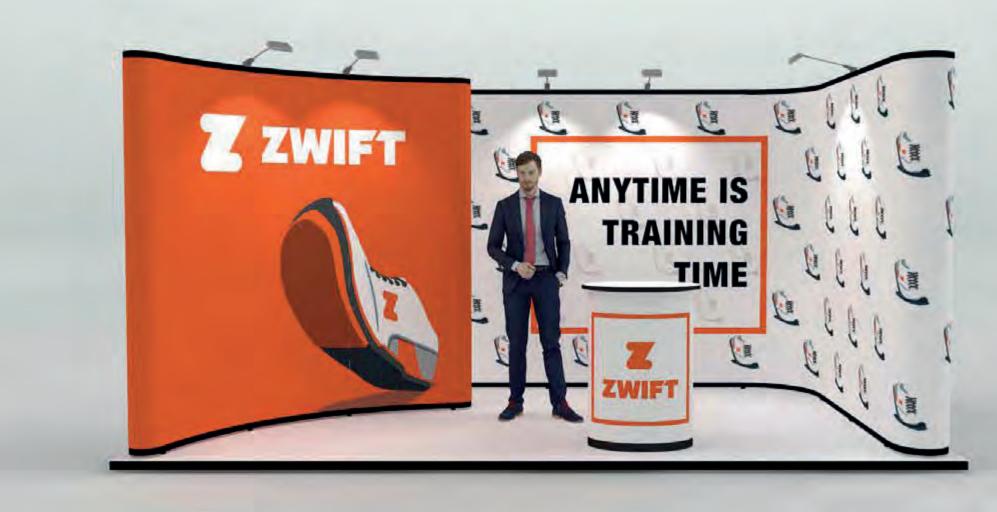

#### POPZWI15

#### **Features**

- · Pop up display.
- · Case-counter conversion.
- · LED down-lighting.

· Storage Area.

#### **Dimensions**

5m x 3m 15m² 2.36m high

- · Transport cases can be changed to suit clients needs.
- · Furniture & AV equipment not included.
- · Graphics for reconfiguration not included.

5m

5m