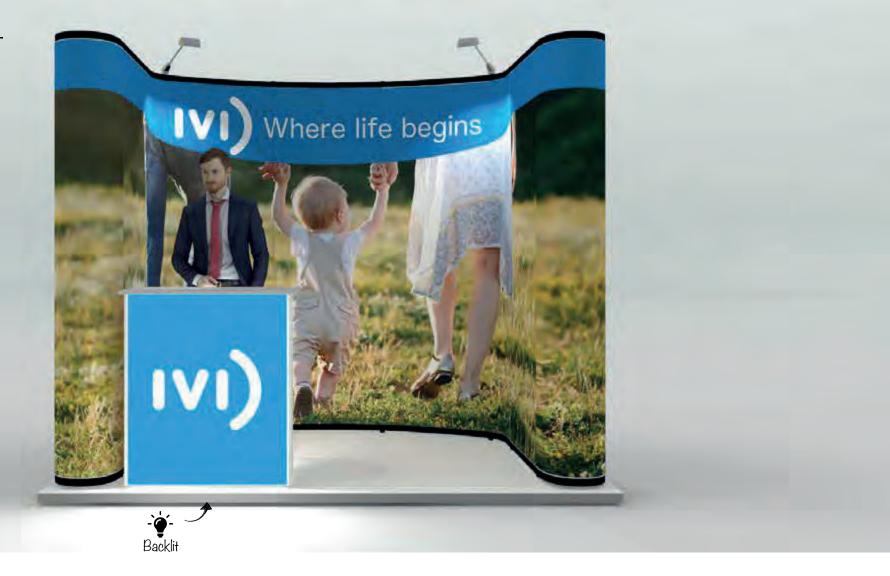

#### POPIVI06

#### **Features**

- · Pop up display.
- · Backlit reception counter.
- · LED down-lighting.
- · Monitor display.

#### Dimensions

3m x 2m 6m<sup>2</sup> 2.36m high

- · Transport cases can be changed to suit clients needs.
- · Furniture & AV equipment not included.
- · Graphics for reconfiguration not included.